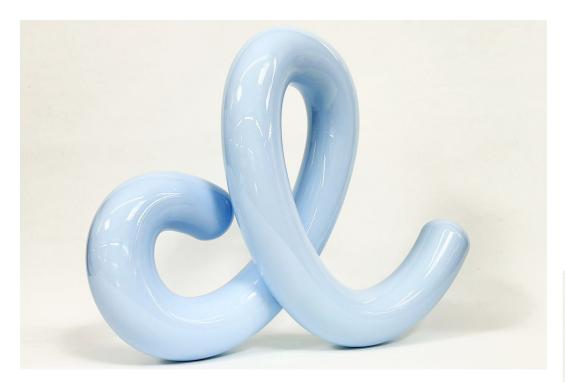

| WILDTHING                 |
|---------------------------|
| Resin, High Gloss Varnish |
| 293 x 145 x 208 mm        |
| 2021                      |
|                           |