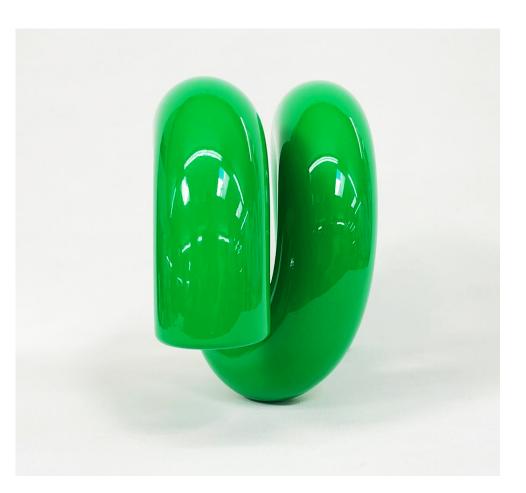

#### € 4.900,- 🛛 🏮

| Title:            | LIZARD                    |
|-------------------|---------------------------|
| Material:         | Resin, High Gloss Varnish |
| Dimensions:       | 255 x 133 x 266,5 mm      |
| Year of creation: | 2021                      |