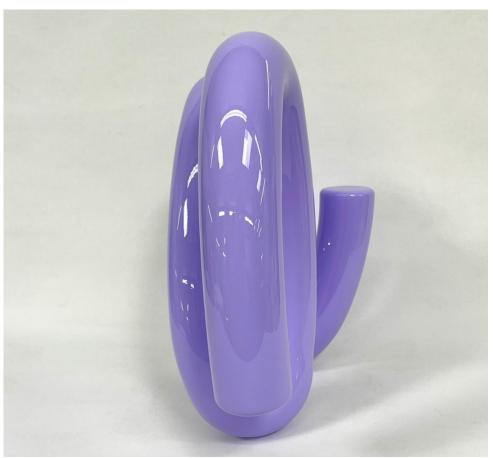

#### € 5.900,- 🛛 🏮

| Title:            | SALAMBA                   |
|-------------------|---------------------------|
| Material:         | Resin, High Gloss Varnish |
| Dimensions:       | 297 x 136.5 x 254,5 mm    |
| Year of creation: | 2021                      |