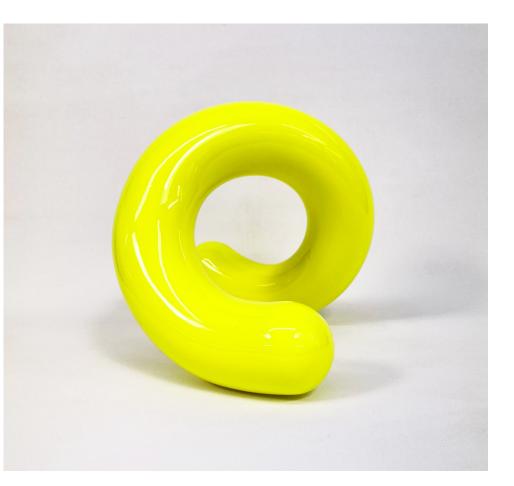

| WILDTHING                 |
|---------------------------|
| Resin, High Gloss Varnish |
| 293 x 145 x 208 mm        |
| 2021                      |
|                           |