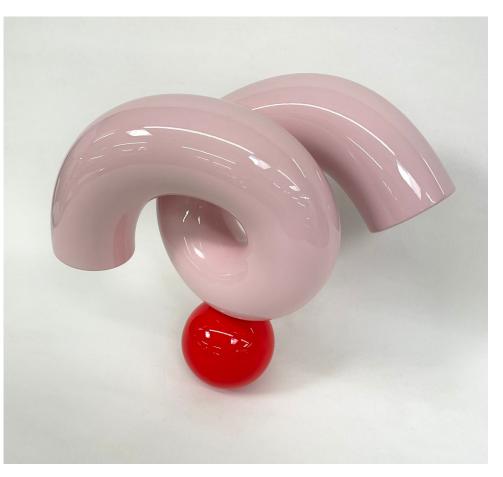

#### € 5.900,- 🛛 🗧

| Title:            | INHALE                    |
|-------------------|---------------------------|
| Material:         | Resin, High Gloss Varnish |
| Dimensions:       | 310 x 235 x 194 mm        |
| Year of creation: | 2021                      |
|                   |                           |