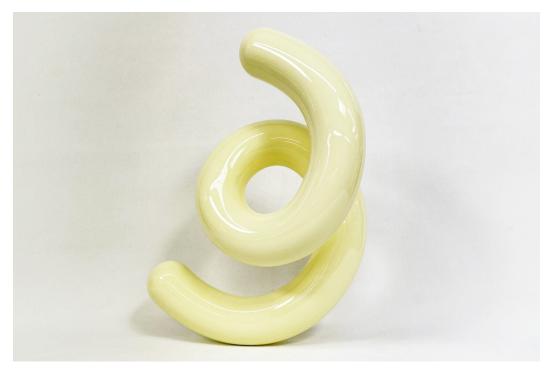

| Title:            | STRADDLE                  |
|-------------------|---------------------------|
| Material:         | Resin, High Gloss Varnish |
| Dimensions:       | 162 x 338,5 x 210 mm      |
| Year of creation: | 2021                      |
|                   |                           |