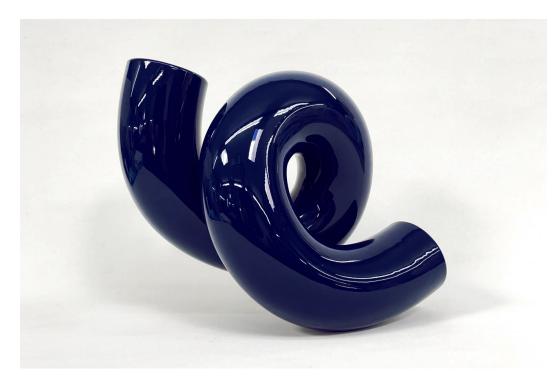

## € 5.900,- 🛛 🏮

| Title:            | DANCER                    |
|-------------------|---------------------------|
| Material:         | Resin, High Gloss Varnish |
| Dimensions:       | 255 x 140 x 340.5 mm      |
| Year of creation: | 2021                      |