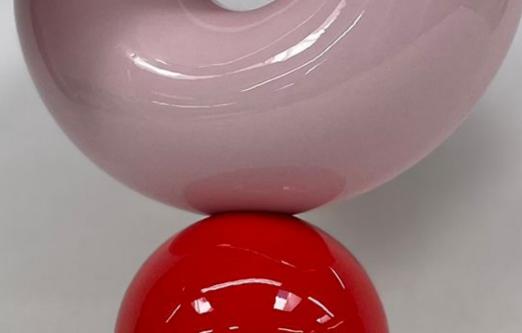

#### € 5.900,- 🛛 🗧

| Title:            | INHALE                    |
|-------------------|---------------------------|
| Material:         | Resin, High Gloss Varnish |
| Dimensions:       | 310 x 235 x 194 mm        |
| Year of creation: | 2021                      |
|                   |                           |