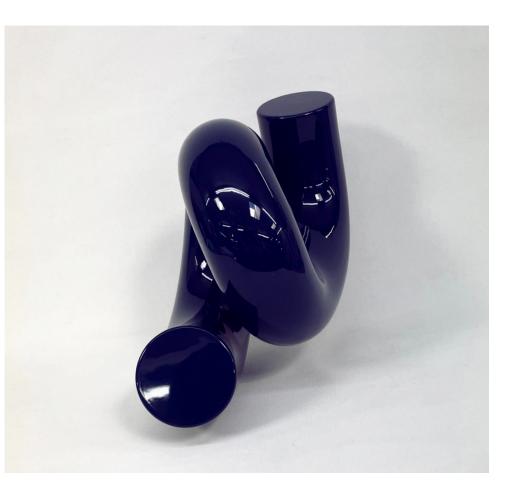

| WILDTHING                 |
|---------------------------|
| Resin, High Gloss Varnish |
| 293 x 145 x 208 mm        |
| 2021                      |
|                           |