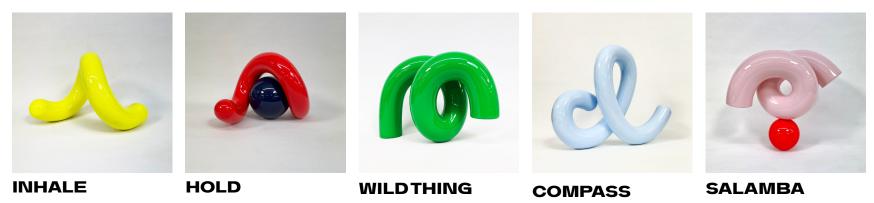

#### € 5.900,- 🛛 🗧

| Title:            | INHALE                    |
|-------------------|---------------------------|
| Material:         | Resin, High Gloss Varnish |
| Dimensions:       | 310 x 235 x 194 mm        |
| Year of creation: | 2021                      |
|                   |                           |

€ 4.900,- ● sold

| Title:            | HOLD                      |
|-------------------|---------------------------|
| Material:         | Resin, High Gloss Varnish |
| Dimensions:       | 310 x 235 x 194 mm        |
| Year of creation: | 2021                      |

| WILDTHING                 |
|---------------------------|
| Resin, High Gloss Varnish |
| 293 x 145 x 208 mm        |
| 2021                      |
|                           |

#### € 5.900,- 🛛 🏮

| Title:            | SALAMBA                   |
|-------------------|---------------------------|
| Material:         | Resin, High Gloss Varnish |
| Dimensions:       | 297 x 136.5 x 254,5 mm    |
| Year of creation: | 2021                      |

€ 5.900,- 🔶 sold

| Title:            | COMPASS                   |
|-------------------|---------------------------|
| Material:         | Resin, High Gloss Varnish |
| Dimensions:       | 313,5 x 108 x 288 mm      |
| Year of creation: | 2021                      |