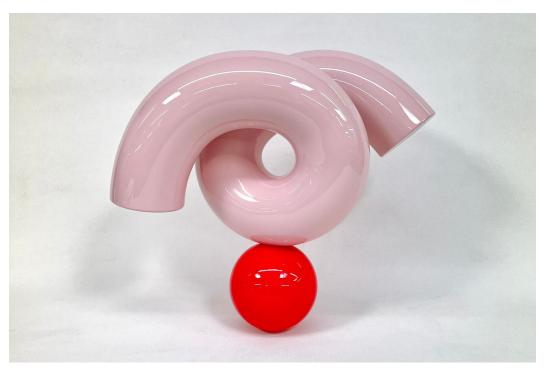

## € 5.900,- 🛛 🏮

| Title:            | DANCER                    |
|-------------------|---------------------------|
| Material:         | Resin, High Gloss Varnish |
| Dimensions:       | 255 x 140 x 340.5 mm      |
| Year of creation: | 2021                      |