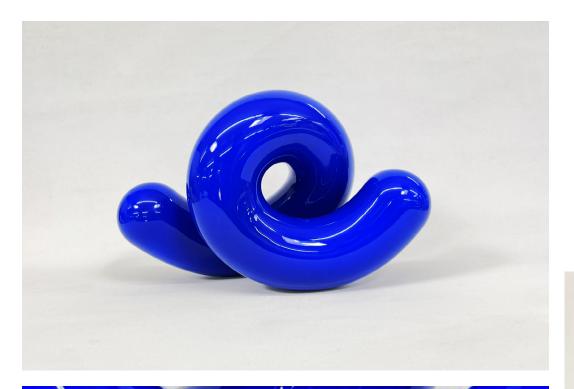

| Title:            | STRADDLE                  |
|-------------------|---------------------------|
| Material:         | Resin, High Gloss Varnish |
| Dimensions:       | 162 x 338,5 x 210 mm      |
| Year of creation: | 2021                      |
|                   |                           |