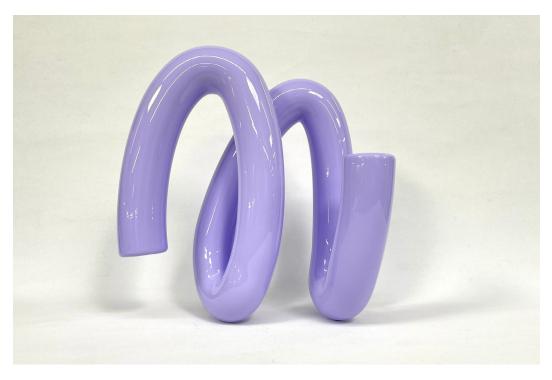

| WILDTHING                 |
|---------------------------|
| Resin, High Gloss Varnish |
| 293 x 145 x 208 mm        |
| 2021                      |
|                           |