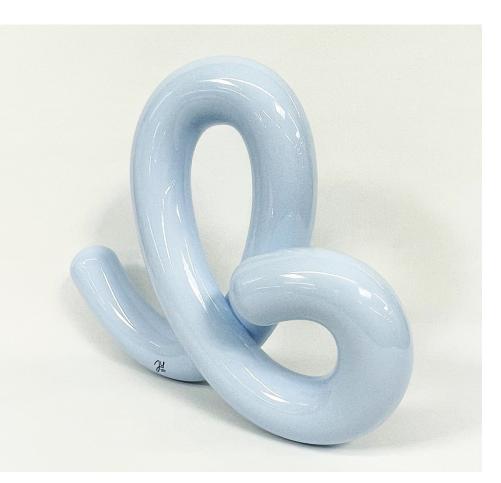

| Title:            | STRADDLE                  |
|-------------------|---------------------------|
| Material:         | Resin, High Gloss Varnish |
| Dimensions:       | 162 x 338,5 x 210 mm      |
| Year of creation: | 2021                      |
|                   |                           |