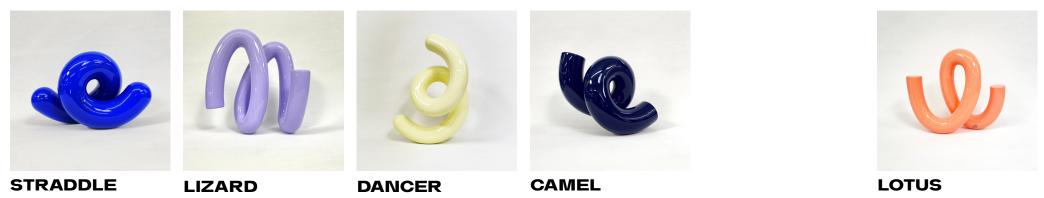

| Title:            | STRADDLE                  |
|-------------------|---------------------------|
| Material:         | Resin, High Gloss Varnish |
| Dimensions:       | 162 x 338,5 x 210 mm      |
| Year of creation: | 2021                      |
|                   |                           |

#### € 4.900,- 🛛 🏮

| Title:            | LIZARD                    |
|-------------------|---------------------------|
| Material:         | Resin, High Gloss Varnish |
| Dimensions:       | 255 x 133 x 266,5 mm      |
| Year of creation: | 2021                      |

## € 5.900,- 🛛 🏮

| Title:            | DANCER                    |
|-------------------|---------------------------|
| Material:         | Resin, High Gloss Varnish |
| Dimensions:       | 255 x 140 x 340.5 mm      |
| Year of creation: | 2021                      |

## € 5.900,- 🛛 😑

| Title:            | CAMEL                     |
|-------------------|---------------------------|
| Material:         | Resin, High Gloss Varnish |
| Dimensions:       | 290 x 170 x 245 mm        |
| Year of creation: | 2021                      |