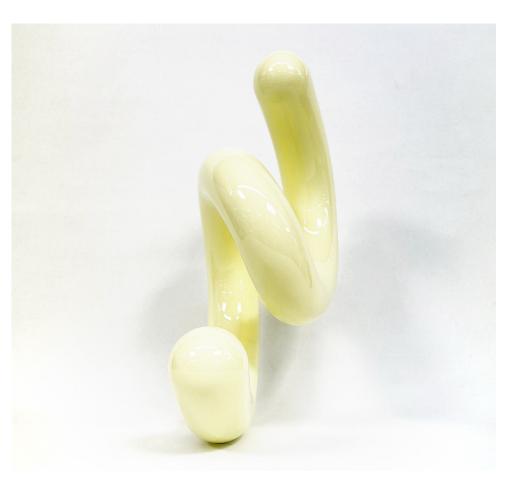

#### € 4.900,- 🛛 🏮

| Title:            | LIZARD                    |
|-------------------|---------------------------|
| Material:         | Resin, High Gloss Varnish |
| Dimensions:       | 255 x 133 x 266,5 mm      |
| Year of creation: | 2021                      |