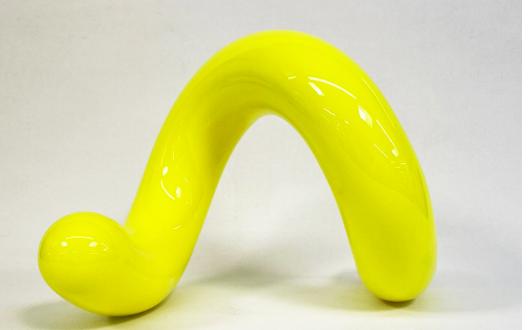

#### € 5.900,- 🛛 🗧

| Title:            | INHALE                    |
|-------------------|---------------------------|
| Material:         | Resin, High Gloss Varnish |
| Dimensions:       | 310 x 235 x 194 mm        |
| Year of creation: | 2021                      |
|                   |                           |