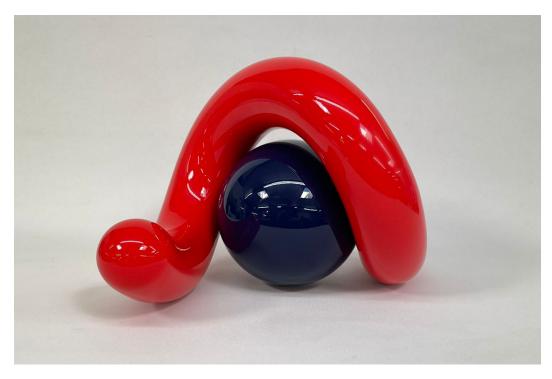

€ 5.900,- 🔶 sold

| Title:            | COMPASS                   |
|-------------------|---------------------------|
| Material:         | Resin, High Gloss Varnish |
| Dimensions:       | 313,5 x 108 x 288 mm      |
| Year of creation: | 2021                      |