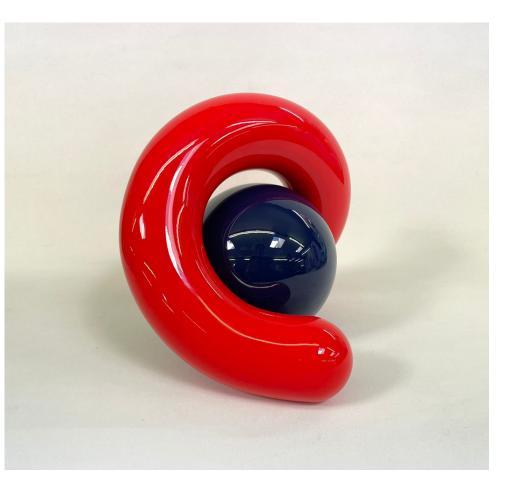

€ 5.900,- 🔶 sold

| Title:            | COMPASS                   |
|-------------------|---------------------------|
| Material:         | Resin, High Gloss Varnish |
| Dimensions:       | 313,5 x 108 x 288 mm      |
| Year of creation: | 2021                      |