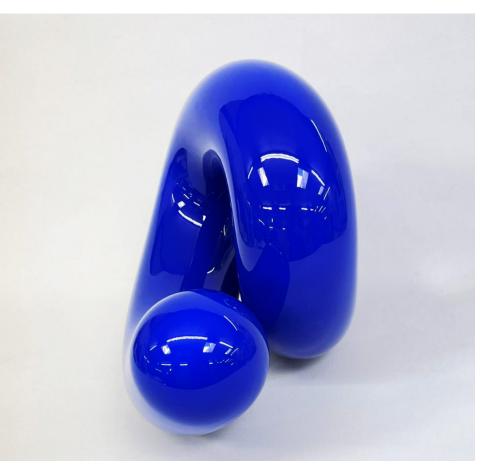

€ 4.900,- ● sold

| Title:            | HOLD                      |
|-------------------|---------------------------|
| Material:         | Resin, High Gloss Varnish |
| Dimensions:       | 310 x 235 x 194 mm        |
| Year of creation: | 2021                      |