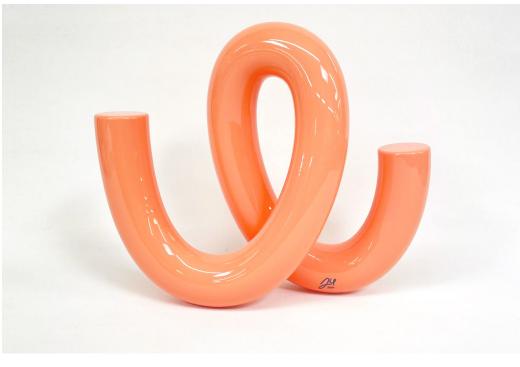

#### € 4.900,- 🛛 🏮

| Title:            | LIZARD                    |
|-------------------|---------------------------|
| Material:         | Resin, High Gloss Varnish |
| Dimensions:       | 255 x 133 x 266,5 mm      |
| Year of creation: | 2021                      |