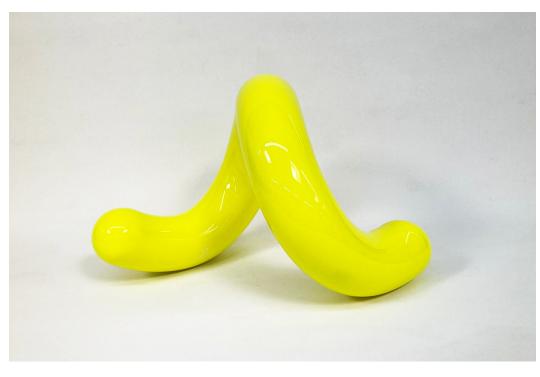

| Title:            | STRADDLE                  |
|-------------------|---------------------------|
| Material:         | Resin, High Gloss Varnish |
| Dimensions:       | 162 x 338,5 x 210 mm      |
| Year of creation: | 2021                      |
|                   |                           |