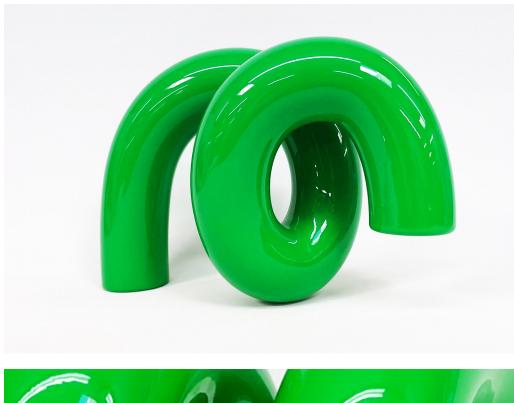

| Title:            | STRADDLE                  |
|-------------------|---------------------------|
| Material:         | Resin, High Gloss Varnish |
| Dimensions:       | 162 x 338,5 x 210 mm      |
| Year of creation: | 2021                      |
|                   |                           |