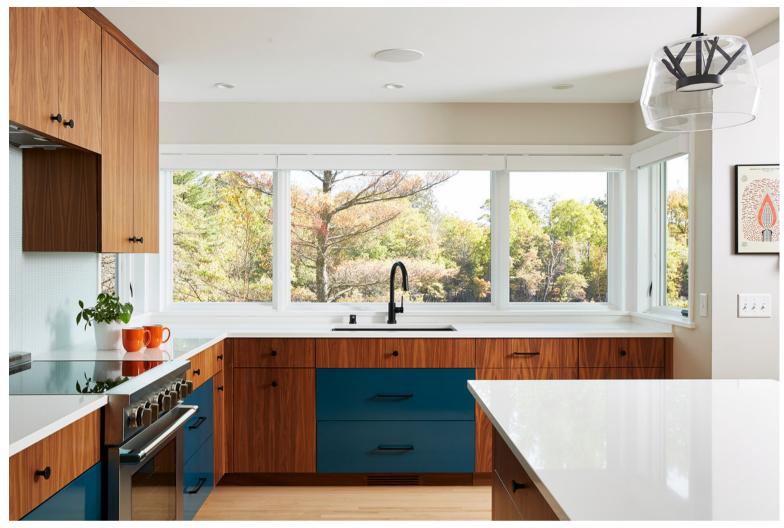

#### **PROJECT DETAILS**

This remodel was designed by <u>K Nelson</u>
<u>Architects</u> and it involved an addition to expand the home's existing kitchen and provide the ability to reconfigure the space. Pella Architect Series Contemporary windows were added to bring in more natural light above the sink and throughout the kitchen. A bold color palette and warm wood tones round out the design, resulting in a bright, fresh look with fun pops of color.

# CRAFTSMANSHIP AND STYLE COME TOGETHER

This project utilized casement windows as well as a picture window from Pella's Architect Series Contemporary line. The simple, clean lines of these windows keep the wood grain and color pops in the cabinetry and furnishings at the forefront of the design. Contemporary matte black casement hardware accents the hardware on the cabinets. Casement cranks fold away for a clean, sleek look that keeps the attention on the homeowner's window fashions.

## ARCHITECT SERIES CONTEMPORARY: SLEEK, MINIMALIST STYLE

Pella's Architect Series combines the beauty and comfort of wood with stunning craftsmanship. This product series is available in two styles: Traditional and Contemporary. The Contemporary line offers sleek sightlines and minimalist design, making it a perfect fit for this project. Its expansive panes of glass result in a bright room filled with natural light and fresh air.

### **Architect Series**

contemporary casement windows feature sleek lines and expansive glass for a modern design.