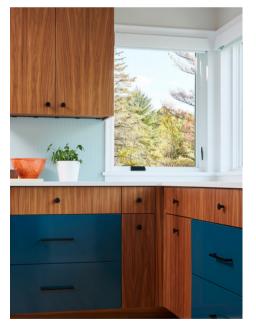

#### **PROJECT DETAILS**

This remodel was designed by <u>K Nelson</u>
<u>Architects</u> and it involved an addition to expand the home's existing kitchen and provide the ability to reconfigure the space. Pella Architect Series Contemporary windows were added to bring in more natural light above the sink and throughout the kitchen. A bold color palette and warm wood tones round out the design, resulting in a bright, fresh look with fun pops of color.

# CRAFTSMANSHIP AND STYLE COME TOGETHER

This project utilized casement windows as well as a picture window from Pella's Architect Series Contemporary line. The simple, clean lines of these windows keep the wood grain and color pops in the cabinetry and furnishings at the forefront of the design. Contemporary matte black casement hardware accents the hardware on the cabinets. Casement cranks fold away for a clean, sleek look that keeps the attention on the homeowner's window fashions.