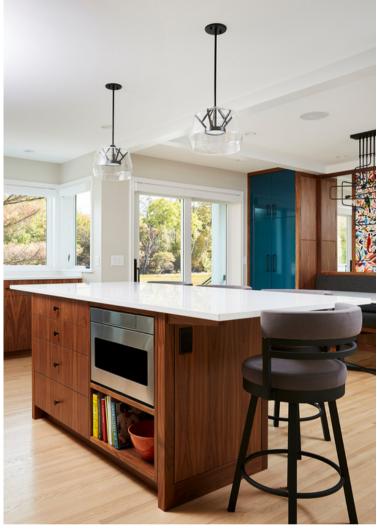

#### **PROJECT DETAILS**

This remodel was designed by <u>K Nelson</u>
<u>Architects</u> and it involved an addition to expand the home's existing kitchen and provide the ability to reconfigure the space. Pella Architect Series Contemporary windows were added to bring in more natural light above the sink and throughout the kitchen. A bold color palette and warm wood tones round out the design, resulting in a bright, fresh look with fun pops of color.

## ARCHITECT SERIES CONTEMPORARY: SLEEK, MINIMALIST STYLE

Pella's Architect Series combines the beauty and comfort of wood with stunning craftsmanship. This product series is available in two styles: Traditional and Contemporary. The Contemporary line offers sleek sightlines and minimalist design, making it a perfect fit for this project. Its expansive panes of glass result in a bright room filled with natural light and fresh air.