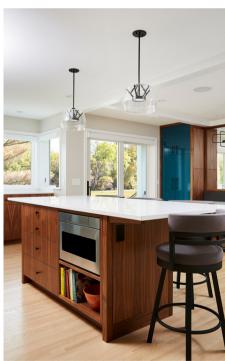

#### **PROJECT DETAILS**

This remodel was designed by <u>K Nelson</u>
<u>Architects</u> and it involved an addition to expand the home's existing kitchen and provide the ability to reconfigure the space. Pella Architect Series Contemporary windows were added to bring in more natural light above the sink and throughout the kitchen. A bold color palette and warm wood tones round out the design, resulting in a bright, fresh look with fun pops of color.

# CRAFTSMANSHIP AND STYLE COME TOGETHER

This project utilized casement windows as well as a picture window from Pella's Architect Series Contemporary line. The simple, clean lines of these windows keep the wood grain and color pops in the cabinetry and furnishings at the forefront of the design. Contemporary matte black casement hardware accents the hardware on the cabinets. Casement cranks fold away for a clean, sleek look that keeps the attention on the homeowner's window fashions.

## ARCHITECT SERIES CONTEMPORARY: SLEEK, MINIMALIST STYLE

Pella's Architect Series combines the beauty and comfort of wood with stunning craftsmanship. This product series is available in two styles: Traditional and Contemporary. The Contemporary line offers sleek sightlines and minimalist design, making it a perfect fit for this project. Its expansive panes of glass result in a bright room filled with natural light and fresh air.