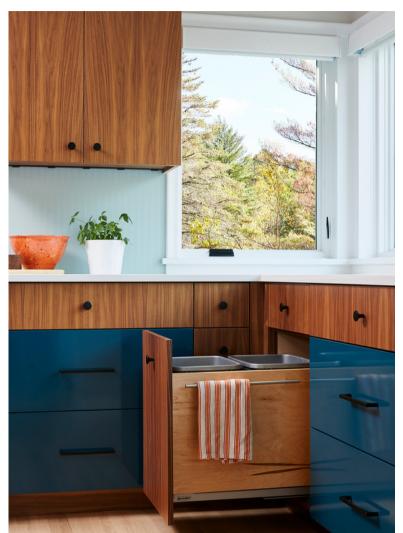

#### **PROJECT DETAILS**

This remodel was designed by <u>K Nelson</u>
<u>Architects</u> and it involved an addition to expand the home's existing kitchen and provide the ability to reconfigure the space. Pella Architect Series Contemporary windows were added to bring in more natural light above the sink and throughout the kitchen. A bold color palette and warm wood tones round out the design, resulting in a bright, fresh look with fun pops of color.

## ARCHITECT SERIES CONTEMPORARY: SLEEK, MINIMALIST STYLE

Pella's Architect Series combines the beauty and comfort of wood with stunning craftsmanship. This product series is available in two styles: Traditional and Contemporary. The Contemporary line offers sleek sightlines and minimalist design, making it a perfect fit for this project. Its expansive panes of glass result in a bright room filled with natural light and fresh air.