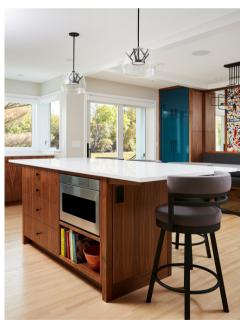

#### **PROJECT DETAILS**

This remodel was designed by <u>K Nelson</u>
<u>Architects</u> and it involved an addition to expand the home's existing kitchen and provide the ability to reconfigure the space. Pella Architect Series Contemporary windows were added to bring in more natural light above the sink and throughout the kitchen. A bold color palette and warm wood tones round out the design, resulting in a bright, fresh look with fun pops of color.