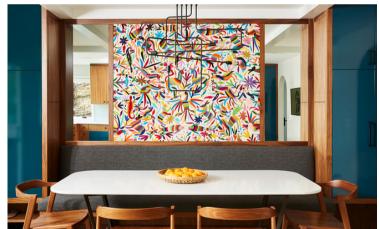

#### **PROJECT DETAILS**

This remodel was designed by <u>K Nelson</u>
<u>Architects</u> and it involved an addition to expand the home's existing kitchen and provide the ability to reconfigure the space. Pella Architect Series Contemporary windows were added to bring in more natural light above the sink and throughout the kitchen. A bold color palette and warm wood tones round out the design, resulting in a bright, fresh look with fun pops of color.

# CRAFTSMANSHIP AND STYLE COME TOGETHER

This project utilized casement windows as well as a picture window from Pella's Architect Series Contemporary line. The simple, clean lines of these windows keep the wood grain and color pops in the cabinetry and furnishings at the forefront of the design. Contemporary matte black casement hardware accents the hardware on the cabinets. Casement cranks fold away for a clean, sleek look that keeps the attention on the homeowner's window fashions.