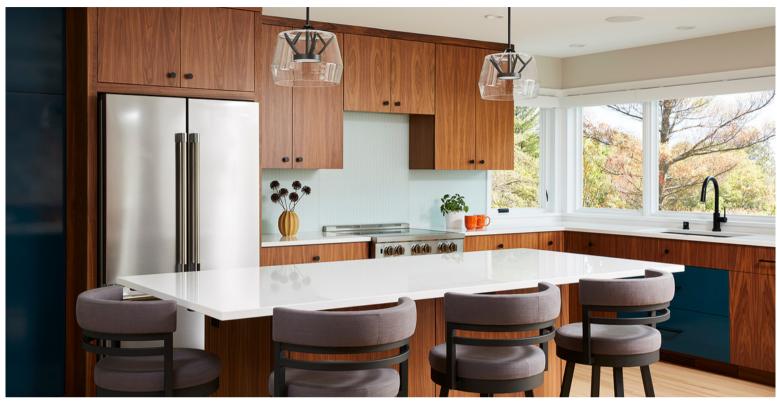

#### **PROJECT DETAILS**

This remodel was designed by <u>K Nelson</u>
<u>Architects</u> and it involved an addition to expand the home's existing kitchen and provide the ability to reconfigure the space. Pella Architect Series Contemporary windows were added to bring in more natural light above the sink and throughout the kitchen. A bold color palette and warm wood tones round out the design, resulting in a bright, fresh look with fun pops of color.

# CRAFTSMANSHIP AND STYLE COME TOGETHER

This project utilized casement windows as well as a picture window from Pella's Architect Series Contemporary line. The simple, clean lines of these windows keep the wood grain and color pops in the cabinetry and furnishings at the forefront of the design. Contemporary matte black casement hardware accents the hardware on the cabinets. Casement cranks fold away for a clean, sleek look that keeps the attention on the homeowner's window fashions.

## ARCHITECT SERIES CONTEMPORARY: SLEEK, MINIMALIST STYLE

Pella's Architect Series combines the beauty and comfort of wood with stunning craftsmanship. This product series is available in two styles: Traditional and Contemporary. The Contemporary line offers sleek sightlines and minimalist design, making it a perfect fit for this project. Its expansive panes of glass result in a bright room filled with natural light and fresh air.

### **Architect Series**

contemporary casement windows feature sleek lines and expansive glass for a modern design.