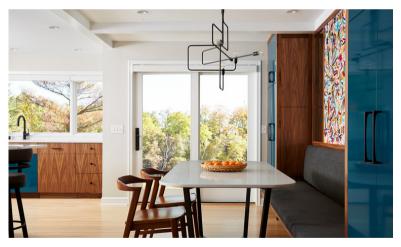

#### **PROJECT DETAILS**

This remodel was designed by <u>K Nelson</u>
<u>Architects</u> and it involved an addition to expand the home's existing kitchen and provide the ability to reconfigure the space. Pella Architect Series Contemporary windows were added to bring in more natural light above the sink and throughout the kitchen. A bold color palette and warm wood tones round out the design, resulting in a bright, fresh look with fun pops of color.

# CRAFTSMANSHIP AND STYLE COME TOGETHER

This project utilized casement windows as well as a picture window from Pella's Architect Series Contemporary line. The simple, clean lines of these windows keep the wood grain and color pops in the cabinetry and furnishings at the forefront of the design. Contemporary matte black casement hardware accents the hardware on the cabinets. Casement cranks fold away for a clean, sleek look that keeps the attention on the homeowner's window fashions.

## ARCHITECT SERIES CONTEMPORARY: SLEEK, MINIMALIST STYLE

Pella's Architect Series combines the beauty and comfort of wood with stunning craftsmanship. This product series is available in two styles: Traditional and Contemporary. The Contemporary line offers sleek sightlines and minimalist design, making it a perfect fit for this project. Its expansive panes of glass result in a bright room filled with natural light and fresh air.