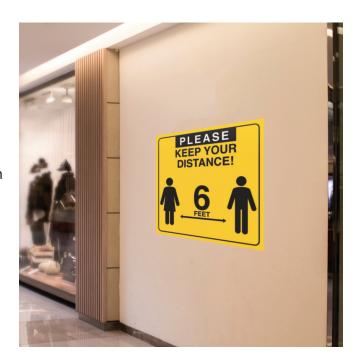

# **HEALTH & SAFETY SIGNS**

Grimco offers health and safety signs for consumers to share important informational messages regarding general health policies and protocols. These signs come ready to be installed on a post, fence or wall with proper hardware.

- .080" 5052-H38 alodized aluminum sign
- Pre-punched 3/8" mounting holes for easy installation
- Offered in English, Bilingual and Spanish

**COVID-19 SIGNS** 