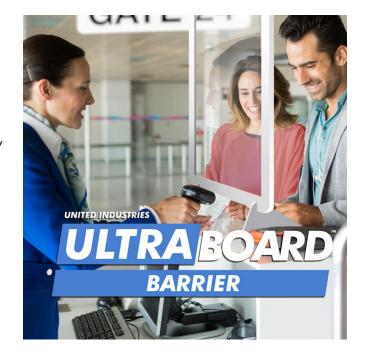

# PROTECTIVE BARRIER LINE

The UltraBoard Barrier line consists of optically clear, easily assembled, and customizable social distancing solutions. Select the best option based on the project environment.

- Lightweight and easily assembled in seconds
- Easily cleaned with non-solvent cleaners
- Great for retail, restaurant and healthcare service counters

<u>UltraBoard Barrier</u> <u>UltraBoard Barrier Max</u> <u>UltraBoard Barrier Micro</u> <u>UltraBoard Barrier Trio</u>