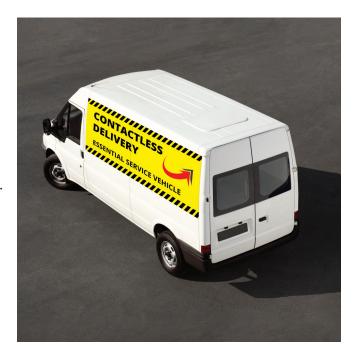

# **COVID-19 SIGNS**

# **HEALTH & SAFETY SIGNS**

Grimco offers health and safety signs for consumers to share important informational messages regarding general health policies and protocols. These signs come ready to be installed on a post, fence or wall with proper hardware.

- .080" 5052-H38 alodized aluminum sign
- Pre-punched 3/8" mounting holes for easy installation
- Offered in English, Bilingual and Spanish

**COVID-19 SIGNS** 