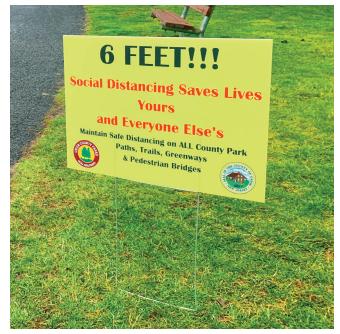

# **COVID-19 SIGNS**

# **HEALTH & SAFETY SIGNS**

Grimco offers health and safety signs for consumers to share important informational messages regarding general health policies and protocols. These signs come ready to be installed on a post, fence or wall with proper hardware.

- .080" 5052-H38 alodized aluminum sign
- Pre-punched 3/8" mounting holes for easy installation
- Offered in English, Bilingual and Spanish

**COVID-19 SIGNS** 