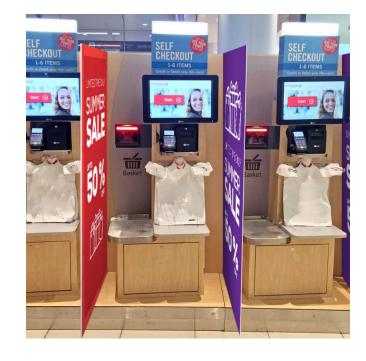

# PROTECTIVE BARRIER LINE

The UltraBoard Barrier line consists of optically clear, easily assembled, and customizable social distancing solutions. Select the best option based on the project environment.

- Lightweight and easily assembled in seconds
- Easily cleaned with non-solvent cleaners
- Great for retail, restaurant and healthcare service counters

<u>UltraBoard Barrier</u> <u>UltraBoard Barrier Max</u> <u>UltraBoard Barrier Micro</u> <u>UltraBoard Barrier Trio</u>