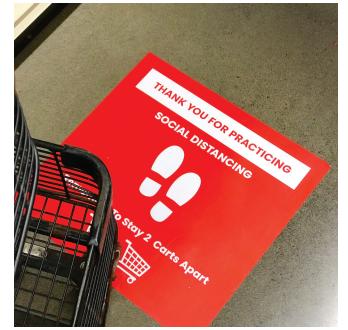

# **FLOOR GRAPHICS**

Briteline is an exceptional choice for temporary graphics on smooth interior floors. When paired with the matching Briteline Floor Film Overlaminate, your graphics will be slip and scratch resistant.

- High-performance acrylic pressure sensitive adhesive
- Up to 6 months durability on common commercial tile floors
- Accepts a variety of solvent, eco-solvent, latex and UV inks

Briteline Floor Film
Briteline Overlaminate Matte
Briteline Overlaminate Gloss