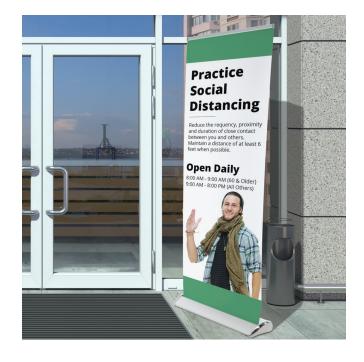

# BANNER STANDS

Artistic Displays offers a variety of frames and displays to showcase your banner graphics. From displays for doublesided graphics to mini stands for a clerical counter. Artistic Displays has a solution for you.

- Great for low budget, high traffic areas
- Easily portable
- Perfect blend of design, appeal, durability & value

Bernini Rembrandt Mini Matisse Single-Sided Picasso Single-Sided Matisse Double-Sided Picasso Double-Sided