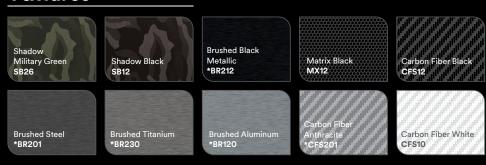

in the dust.

#### A Protective Film Layer on gloss colors.

Stays on during installation then is removed quickly, easily and cleanly after install to reduce surface impressions and scratches.

#### Unique, conformable film layers.

Provide a better fit around curves and in channels for sleek appearance and easier installation.

#### An improved warranty.

Gives your customers confidence with up to eight years of protection on vertical applications.\*



## **Gloss**



#### Satin



## Matte

Military Green Indigo Red Metallic Red Pine Green Metallic Slate Blue Metallic M27 M26 \*M203 M13 \*M206 M217 Black Riviera Blue Black Metallic Dark Gray Deep Black Gray Aluminum M12 M67 M22 \*M261 \*M230 M212 Charcoal Metallic Brown Metallic Copper Metallic \*M229 \*M211 \*M209

#### **Textures**



# **Chrome**

Blue Metallic

\*M227

White

M10

Gloss Silver
Chrome
\*+GC451

# **Color Flips**



# Create a sensation.

Choose from a bold assortment of colors, patterns and textures to design a vehicle wrap that stands out from the crowd.

Contact your 3M sales representative for more information or visit

3M.com/2080

Metallic and/or pearl colors shown on monitor and when printed are approximate representations of actual colors available. © 3M 2019. All rights reserved. 3M is a trademark of 3M. Used under license in Canada. Printed in USA. Please recycle. 75-5100-2743-8



## Training and testing.

Learn up-to-date installation techniques, industry best practices and 3M-specific solutions. 3M offers best-in-class graphics installation training and testing programs across the country