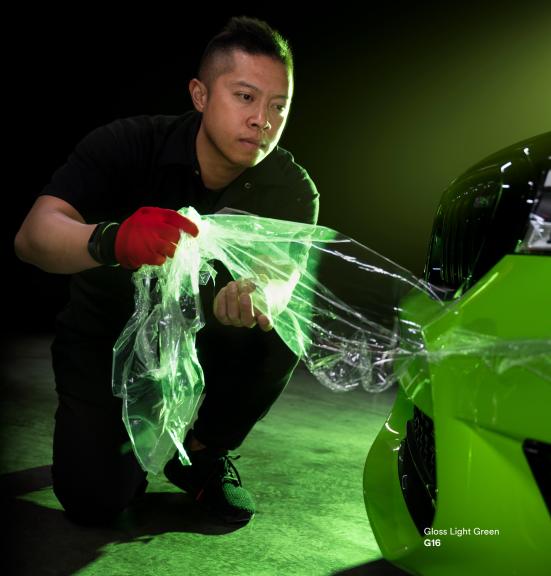

#### A Protective Film Layer on gloss colors.

Stays on during installation then is removed quickly, easily and cleanly after install to reduce surface impressions and scratches.

#### Unique, conformable film layers.

Provide a better fit around curves and in channels for sleek appearance and easier installation.