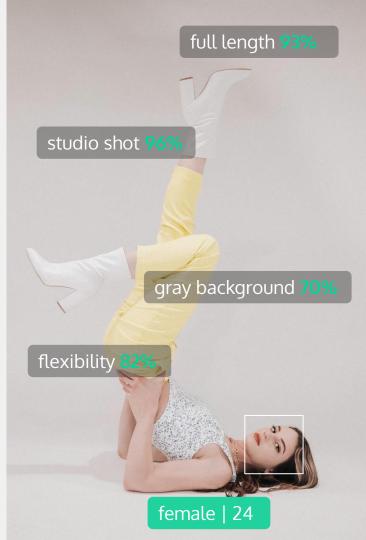

### **DEEP VISUAL UNDERSTANDING**

Recognize physical objects, conceptual elements, individuals and their expressions in your visuals to give clients the most relevant results.

# Contributor upload

Match photographers with the right clients by adding accurate keywords to their work.