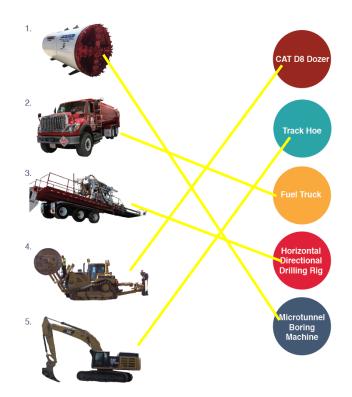

# **Construction Fun Answer Key**



# **Equipment Word Search**

#### ACROSS

- 1. hardhat
- 6. crushing
- 9. concrete
- 12. traffic
- 13. bridge
- 14. truck
- 15. paving

#### DOWN

- 2. airport
- 3. Michels
- 4. bulldozer
- 5. interstate
- 7. highways
- 8. road
- 10. foreman
- 11. safety



**Construction Zone Maze** 

## **Transportation Crossword**



- 1. Communication
- 2. People
- 3. Projects
- 4. Equipment
- 5. Involved
- 6. Teamwork
- 7. Michels
- 8. Trust
- 9. Environment
- 10. Safety

Answer to the Question: Core Values

## **Career Word Search**

#### Word Scramble



Name the PPE



Match the Equipment

#### ACROSS

- 4. sun
- 5. nature
- 7. oceans
- 8. recycle
- 9. earth

#### DOWN

- 1. plants
- 2. animals
- 3. protect
- 6. save

# **Environment Crossword**



**Construction Maze** 



E V Η E Μ W F S F W S S E G В В N F Q M 0 Е Y L Р A Е 0 E Κ 0 A 0 A R R F U F 0 R Μ R Y Т C Р Т I Ν Т L Μ I Η 0 Ζ 0 N N W 0 Т Н Т E T L A F Η M Н R S  $\mathbf{S}$ 0 S Е Ζ Ν Ν Р L Н E F 0 Е A E R S S 0 R 0 В L С P M 0 Р J Т E S Т Е G 0 E S Η Μ Р 0 0 S D F R Е L S U R N U C Ι Т С Н R N Y L E L А S С



## Word Search

What Does Michels Do?

- 1. construction
- 2. welder
- 3. lifting
- 4. foreman
- 5. project
- 6. boots
- 7. michels
- 8. teamwork
- 9. field worker
- 10. superintendent
- 11. safety
- 12. gloves
- 13. equipment
- 14. people
- 15. environment

#### Word Scramble

#### AC