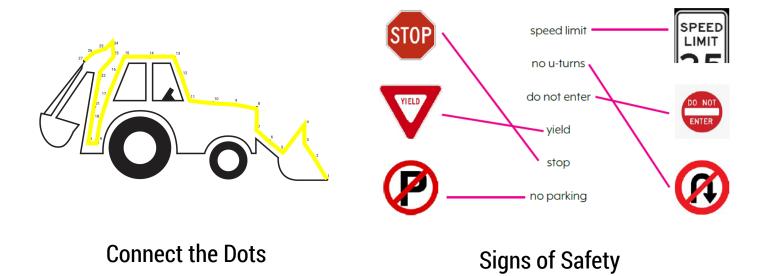

ction Fun Answer Key**



# **Equipment Word Search**

#### ACROSS

- 1. hardhat
- 6. crushing
- 9. concrete
- 12. traffic
- 13. bridge
- 14. truck
- 15. paving

#### DOWN

- 2. airport
- 3. Michels
- 4. bulldozer
- 5. interstate
- 7. highways
- 8. road
- 10. foreman
- 11. safety



**Construction Zone Maze** 

## **Transportation Crossword**



- 1. Communication
- 2. People
- 3. Projects
- 4. Equipment
- 5. Involved
- 6. Teamwork
- 7. Michels
- 8. Trust
- 9. Environment
- 10. Safety

Answer to the Question: Core Values

## **Career Word Search**

#### Word Scramble



Name the PPE



Match the Equipment

#### ACROSS

- 4. sun
- 5. nature
- 7. oceans
- 8. recycle
- 9. earth

#### DOWN

- 1. plants
- 2. animals
- 3. protect
- 6. save

# **Environment Crossword**



**Construction Maze** 



E V Η E Μ W F S F W S S E G В В N F Q M 0 Е Y L Р A Е 0 E Κ 0 A 0 A R R F U F 0 R Μ R Y Т C Р Т I Ν Т L Μ I Η 0 Ζ 0 N N W 0 Т Н Т E T L A F Η M Н R S  $\mathbf{S}$ 0 S Е Ζ Ν Ν Р L Н E F 0 Е A E R S S 0 R 0 В L С P M 0 Р J Т E S Т Е G 0 E S Η Μ Р 0 0 S D F R Е L S U R N U C Ι Т С Н R N Y L E L А S С



## Word Search

What Does Michels Do?

- 1. construction
- 2. welder
- 3. lifting
- 4. foreman
- 5. project
- 6. boots
- 7. michels
- 8. teamwork
- 9. field worker
- 10. superintendent
- 11. safety
- 12. gloves
- 13. equipment
- 14. people
- 15. environment

#### Word Scramble

#### ACROSS

- 2. teamwork
- 6. questions
- 7. summer
- 8. solar
- 10. fuel
- 11. core

#### DOWN

- 1. drilling
- 3. engineers
- 4. seatbelt
- 5. Nisku
- 9. recycle

#### Crossword