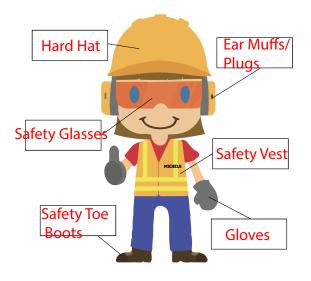

# **Construction Fun Answer Key**



# **Equipment Word Search**

#### ACROSS

- 1. hardhat
- 6. crushing
- 9. concrete
- 12. traffic
- 13. bridge
- 14. truck
- 15. paving

#### DOWN

- 2. airport
- 3. Michels
- 4. bulldozer
- 5. interstate
- 7. highways
- 8. road
- 10. foreman
- 11. safety



**Construction Zone Maze** 

## **Transportation Crossword**



- 1. Communication
- 2. People
- 3. Projects
- 4. Equipment
- 5. Involved
- 6. Teamwork
- 7. Michels
- 8. Trust
- 9. Environment
- 10. Safety

Answer to the Question: Core Values

## **Career Word Search**

#### Word Scramble



Name the PPE



Match the Equipment

#### ACROSS

- 4. sun
- 5. nature
- 7. oceans
- 8. recycle
- 9. earth

#### DOWN

- 1. plants
- 2. animals
- 3. protect
- 6. save

# **Environment Crossword**



**Construction Maze** 



E V Η E Μ W F S F W S S E G В В N F Q M 0 Е Y L Р A Е 0 E Κ 0 A 0 A R R F U F 0 R Μ R Y Т C Р Т I Ν Т L Μ I Η 0 Ζ 0 N N W 0 Т Н Т E T L A F Η M Н R S  $\mathbf{S}$ 0 S Е Ζ Ν Ν Р L Н E F 0 Е A E R S S 0 R 0 В L С P M 0 Р J Т E S Т Е G 0 E S Η Μ Р 0 0 S D F R Е L S U R N U C Ι Т С Н R N Y L E L А S С



## Word Search

What Does Michels Do?

- 1. construction
- 2. welder
- 3. lifting
- 4. foreman
- 5. project
- 6. boots
- 7. michels
- 8. teamwork
- 9. field worker
- 10. superintendent
- 11. safety
- 12. gloves
- 13. equipment
- 14. people
- 15. environment

#### Word S