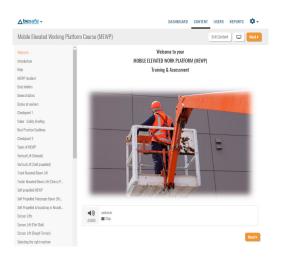

- the Content Editor, which is simple and intuitive for users from any background to create elegant and interactive content
- Intuto's Tracking / Reporting function, which allows site owners to see how users are progressing through their courses
- Checkpoints, multiple choice quizzes that you can track, set a pass mark for or limit the number of attempts