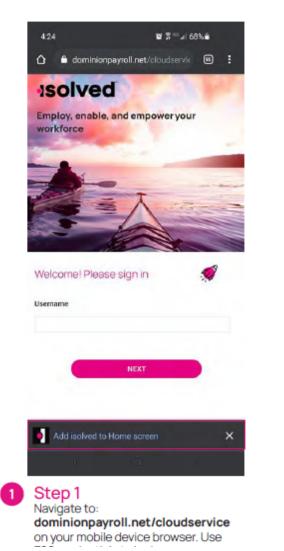

# Once enabled, employees can go to dominionpayroll.net/cloudservice on any mobile browser.

#### New Mobile Interface: Android

2 Step 2 You will be prompted to install app to your Home Screen. Tap "Install".

4:41 @

isolved

M 3 4 63%