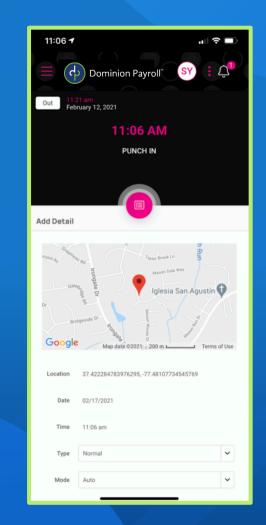

#### Mobile

#### Mobile

| 11:06 🕇         |                                     | ıı             | 11:06 <del>4</del> |                   | <b>,</b> ∥ 奈 ■ |
|-----------------|-------------------------------------|----------------|--------------------|-------------------|----------------|
| ≡ 🔶             | Dominion Payroll                    | Y : 4          |                    | Dominion Payroll" | ÷Ļ             |
| Out 11:2<br>Feb | 21 am<br>ruary 12, 2021             |                | Date               | 02/17/2021        |                |
|                 | 11:06 AM                            |                | Time               | 11:06 am          |                |
|                 | PUNCH IN                            |                | Туре               | Normal            | ~              |
|                 |                                     |                | Mode               | Auto              | ~              |
| dd Detail       |                                     |                | Labor Gro          |                   |                |
| styhill Ra      | Pag-                                | hRun           | Task               | None              |                |
| Gale            | Mason Dale Way                      | Agustín        | Percent            | None              |                |
| Dr.<br>Brid     | AND MARK                            | I Engl         | Labor Fiel         | ds                |                |
| Google          | Map data ©2021; e; 200 m.           | _ Terms of Use | Task               |                   | ~              |
| Location        | 37.422284783976295, -77.48107734545 | 769            | Percent            |                   | ~              |
| Date            | 02/17/2021                          |                |                    | SAVE              |                |
| Time            | 11:06 am                            |                | (                  | CANCEL            | $\supset$      |
| Туре            | Normal                              | ~              |                    |                   |                |
| Mode            | Auto                                | ~              |                    |                   |                |
|                 |                                     |                |                    |                   |                |