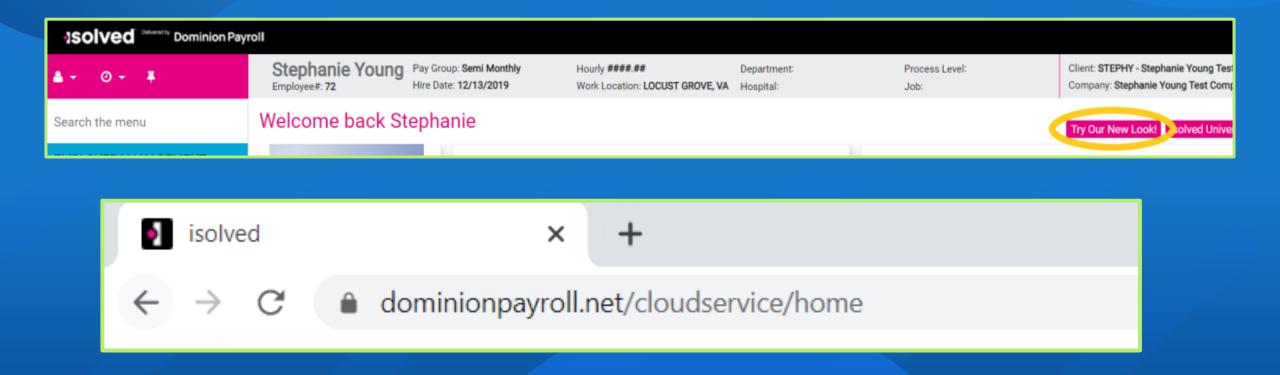

#### **Desktop Experience: How to access**

Once enabled, your employees can either login as usual and **click "Try Our New Look"** OR you can direct them to **dominionpayroll.net/cloudservice** 