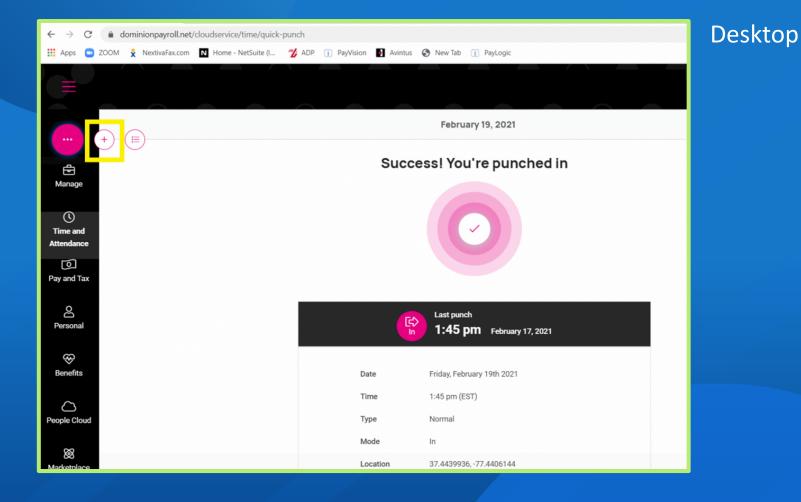

#### **Desktop Experience: How to access**

Once enabled, your employees can either login as usual and **click "Try Our New Look"** OR you can direct them to **dominionpayroll.net/cloudservice** 

#### Time & Attendance - Quick Punch