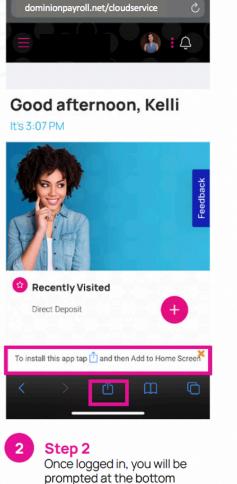

#### New Mobile Interface: iPhone

to install the app to your

share icon in the middle.

Home Screen. Tap the

Select the "Add to Home Screen" link from the list of options.