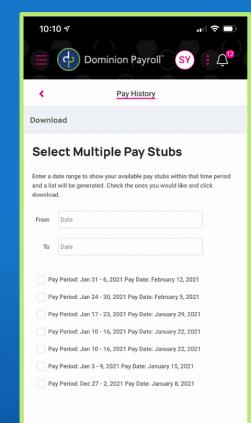

#### **Direct Deposits**

Employees can view and download multiple paystubs

DOWNLOAD CANCEL Pay History: View and download multiple paystubs as one document you can email directly from your phone!

Employees can download W2s and other year end forms