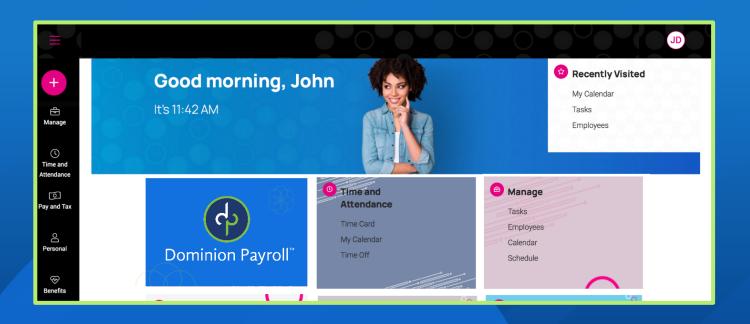

#### What is the New User Interface?

Employees and managers get instant access to the tools they need, from HR to payroll, talent and performance to time tracking. It's all **built into one seamless technology**. The modern user interface empowers your employees to control their information from anywhere, on any device.

Deliver a streamlined experience for your workforce with a personalized and modern user experience. Whether you're on iOS, Android or desktop, you'll find a consistent and engaging interface that responds to your needs in the office, at home, and on the go. Futureproof your business with comprehensive, employee-focused platform.

Same look and feel whether on desktop or mobile!