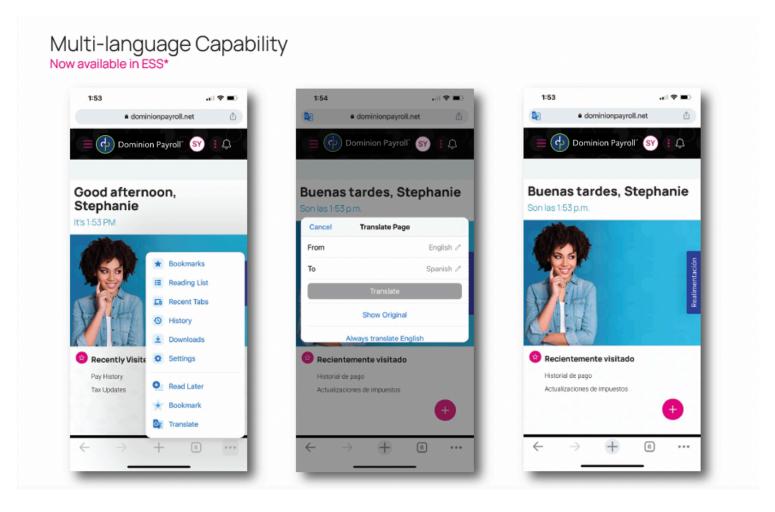

### Works with Google Translate!

Employees can now use the New UI in Google Chrome to select any language for translation!