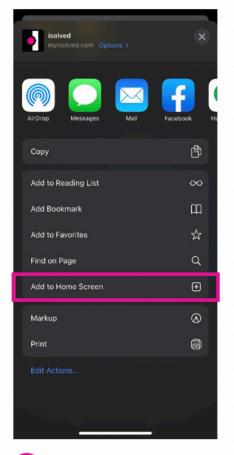

#### New Mobile Interface: iPhone

to install the app to your

share icon in the middle.

Home Screen. Tap the

Select the "Add to Home Screen" link from the list of options.