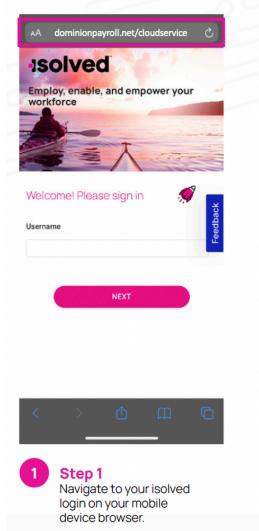

#### Mobile Experience: *How to Access*

# Once enabled, employees can go to dominionpayroll.net/cloudservice on any mobile browser.