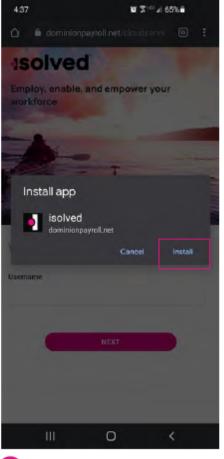

#### New Mobile Interface: Android

2 Step 2 You will be prompted to install app to your Home Screen. Tap "Install".

4:41 @

isolved

M 3 4 63%