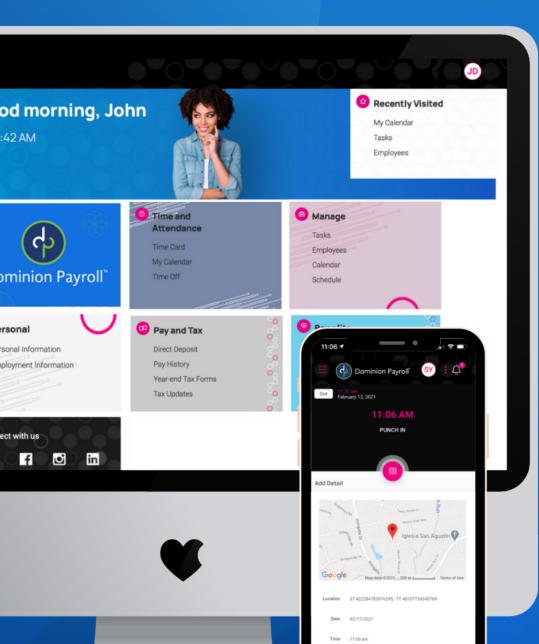

#### What is the New User Interface?

Employees and managers get instant access to the tools they need, from HR to payroll, talent and performance to time tracking. It's all **built into one seamless technology**. The modern user interface empowers your employees to control their information from anywhere, on any device.

Deliver a streamlined experience for your workforce with a personalized and modern user experience. Whether you're on iOS, Android or desktop, you'll find a consistent and engaging interface that responds to your needs in the office, at home, and on the go. Futureproof your business with comprehensive, employee-focused platform.

Same look and feel whether on desktop or mobile!

### Benefits of Adaptive Employee Experience

- Scales across different platforms (Smartphone, Tablet, or PC)
- Operates consistently with different operating systems (iOS, Android)
- Easily installed and runs from a browser
- Updated at the server, employee intervention is not required (*no need* to update apps or uninstall and reinstall an app!)
- Access to a growing list of time, pay and personal information