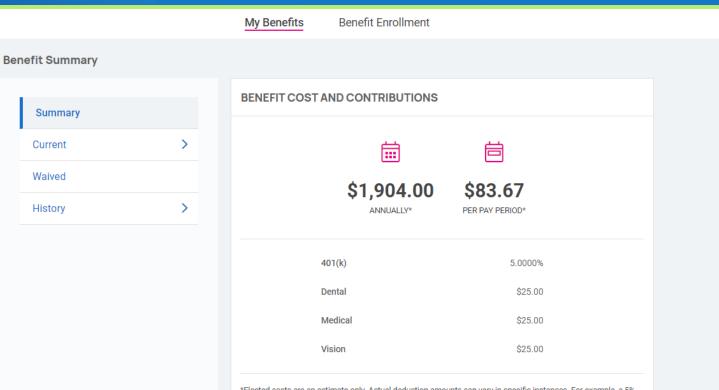

#### **Benefits**

\*Elected costs are an estimate only. Actual deduction amounts can vary in specific instances. For example, a 5% deferred compensation (i.e., 401k plan) election is projected using your base pay, but the deduction is calculated using actual compensation and plan rules. Plans that require Evidence of Insurability (EOI) such as life insurance, reflect the cost of the requested amount but the deduction may be based on actual coverage until EOI is approved.