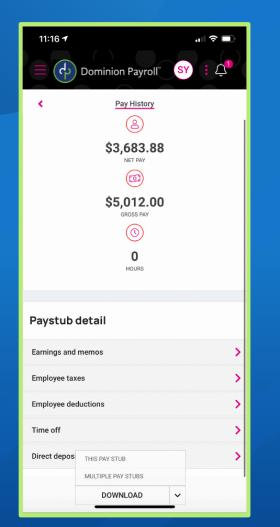

#### **Direct Deposits**

Employees can view and download multiple paystubs

DOWNLOAD CANCEL Pay History: View and download multiple paystubs as one document you can email directly from your phone!

Employees can download W2s and other year end forms