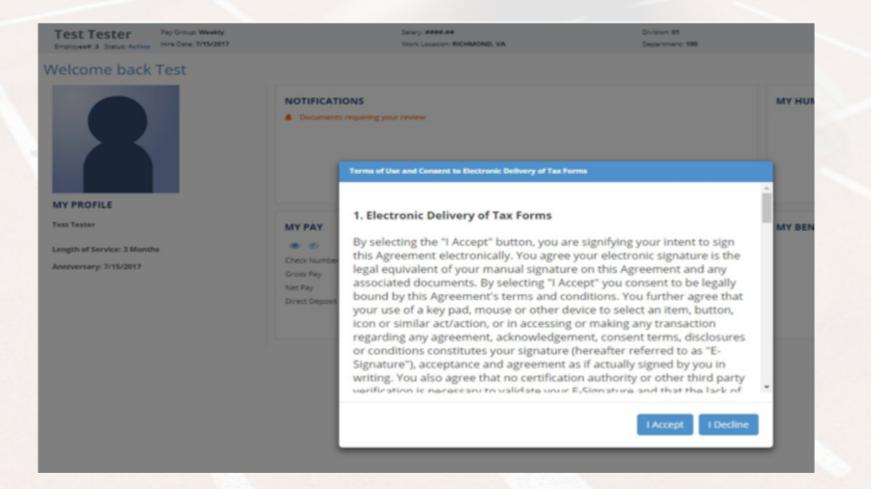

# Originally Clicked "DECLINE"

Terms of Use and Consent to Electronic Delivery of Tax Forms

#### 1. Electronic Delivery of Tax Forms

By selecting the "I Accept" button, you are signifying your intent to sign this Agreement electronically. You agree your electronic signature is the legal equivalent of your manual signature on this Agreement and any associated documents. By selecting "I Accept" you consent to be legally bound by this Agreement's terms and conditions. You further agree that your use of a key pad, mouse or other device to select an item, button, icon or similar act/action, or in accessing or making any transaction regarding any agreement, acknowledgement, consent terms, disclosures or conditions constitutes your signature (hereafter referred to as "E-Signature"), acceptance and agreement as if actually signed by you in writing. You also agree that no certification authority or other third party verification is necessary to validate your E-Signature and that the lack of