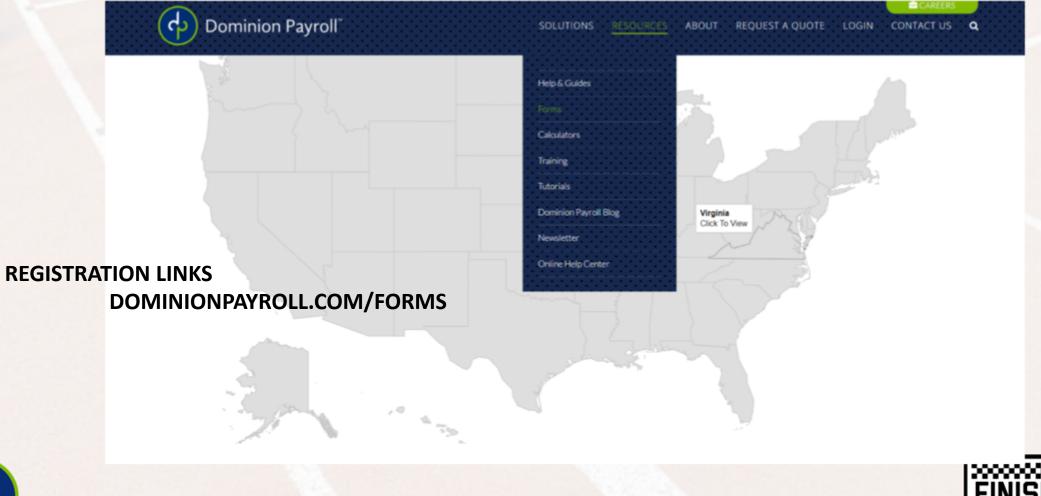

## Withholding Exemption Forms and State Registration Links

## **Registration Best Practices**

- E-File where applicable Most registrations will provide an immediate account number
- Effective Dates Based First Pay Date
- Work with DP on system updates: Adding Work Location Adding New State
- Add that work location to EE
- Provide DP with ID #, Dep Freq, Tax Rates