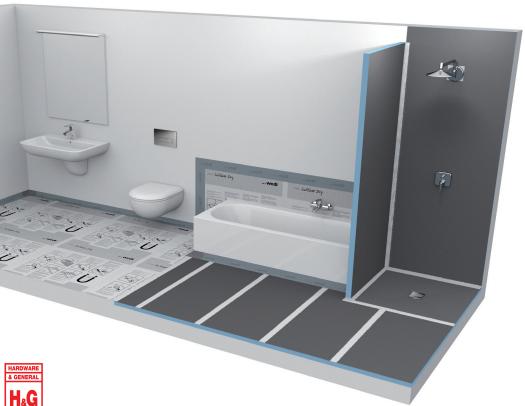

#### wedi Fundo Riolito neo Shower System

wedi's pre-sloped shower base Riolito features the ONLY fully sealed and factory integrated waterproof linear drain assembly available for customizable shower floor systems today. The integrated drain ensures your installation is not exposed to the risk commonly associated with bonding flange/ taping installation-type single drain products. wedi Shower Bases are also available in square drain models

- wedi Full Foam Shower Hob Lean
- D wedi Recessed Niche with shelves
- F wedi Riolito neo Cover Plate G wedi Drain Kit
- H wedi Flexi Collars

For more information visit our website www.wedi.com.au or email info@wedi.com.au