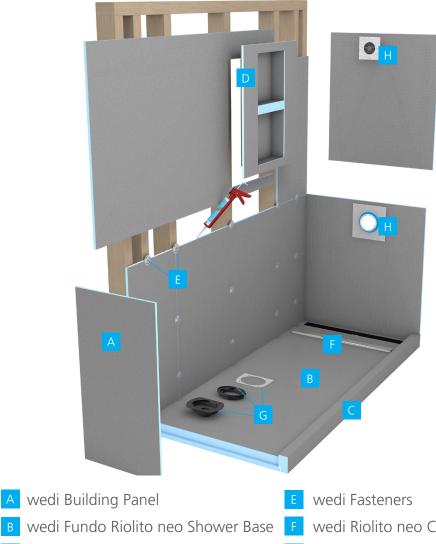

#### wedi Fundo Riolito neo Shower System

wedi's pre-sloped shower base Riolito features the ONLY fully sealed and factory integrated waterproof linear drain assembly available for customizable shower floor systems today. The integrated drain ensures your installation is not exposed to the risk commonly associated with bonding flange/ taping installation-type single drain products. wedi Shower Bases are also available in square drain models

- wedi Full Foam Shower Hob Lean
- D wedi Recessed Niche with shelves
- F wedi Riolito neo Cover Plate G wedi Drain Kit
- H wedi Flexi Collars

For more information visit our website www.wedi.com.au or email info@wedi.com.au