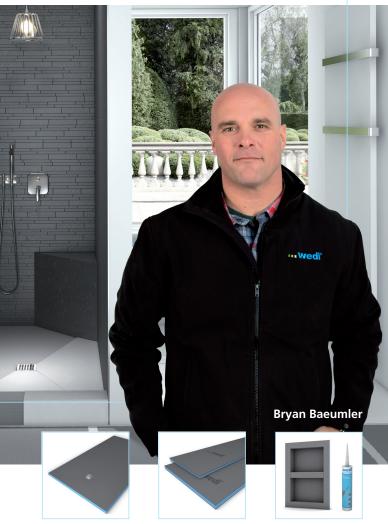

# Ready to tile within hours, not days...

# What is wedi?

- wedi is a proven, 100% waterproof ready to tile shower system produced by a single source manufacturer in Germany with over 35 years of industry experience.
- The wedi Shower System is a perfect substrate for tile or stone, offering a pre-sloped yet flat surface and also a superior bond surface for any tile and stone adhesive. No delamination, no deterioration, no surprises.
- wedi eliminates applications of waterproof roll on or sheet membranes - no risk of cracks and pinholes as with liquid membranes
- The wedi blue XPS closed cell foam core is 100% waterproof, mould and mildew proof and remains fully functional even after partial damage.
- wedi building panels can be used as an underlayment and are rated for heavy duty commercial use once tiled.
- The wedi Shower System replaces the screed and liquid membranes, which often fail due to expansion and contraction. Total installation time of 3 hours ready for tile versus 5 days of installation and drying times.
- The wedi Shower System is light weight, quick, easy to cut and clean to install. The modular, versatile, and easy to modify design allows you to go from framework to ready to tile in just three hours - the fastest installation process in the industry.
- The wedi Shower System comes with one of the industry's most comprehensive warranties, offering 10 year coverage.