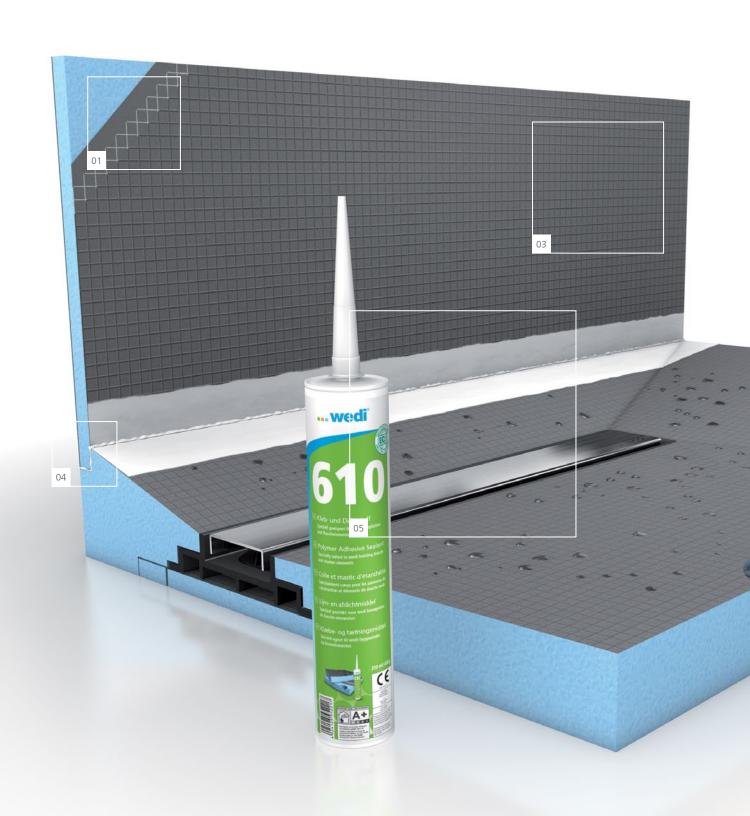

# wedi – Only real with a blue core

- 01 wedi Building Boards' reinforced cement resin surface offers a superior bond surface to virtually any tile and stone or tile adhesive. No delamination, no surprises.
- 02 The blue XPS core is 100% waterproof and remains fully functional even after possible partial damage. Our XPS brand foam is specially engineered for 100% consistency of it's closed cell structure.
- 03 wedi product surfaces include specially designed and manufactured fiberglass mesh, full embedded in the coating. It won't break and it offers the wedi typical gritty structure for perfect tile adhesion.
- wedi Building Boards can be safely adhered and sealed in assemblies using wedi 610 adhesive sealant: strong reinforcement and internal strength, high adhesion and waterproofing qualities with virtually no build up as with conventional taping. As no other seal is necessary, craftsmen benefit from increased protection accompanied by a shorter surface preparation time before tiling starts.
- wedi Building products are CFC, HCFC, HFC free and instead CO2 is used as extrusion agent. This reduces wedi's Global Warming Impact (GWP) to 1. This compares to GWPs in the thousands, as is common with several HFC generation agents still used today particularly in products made in China. Another crucial benefit of wedi's brand foam is the safe fire behavior but without the use of bioaccummulative un-bonded flame retardants such as HBCD which are still widely used. Instead, bonded polymeric flame retardants (PFR) are used and meet international standards such as REACH and the UN's Stockholm Convention Protocols. wedi 610 adhesive sealant is Polyisocyanate and PVC free, and is a zero VOC sealant.