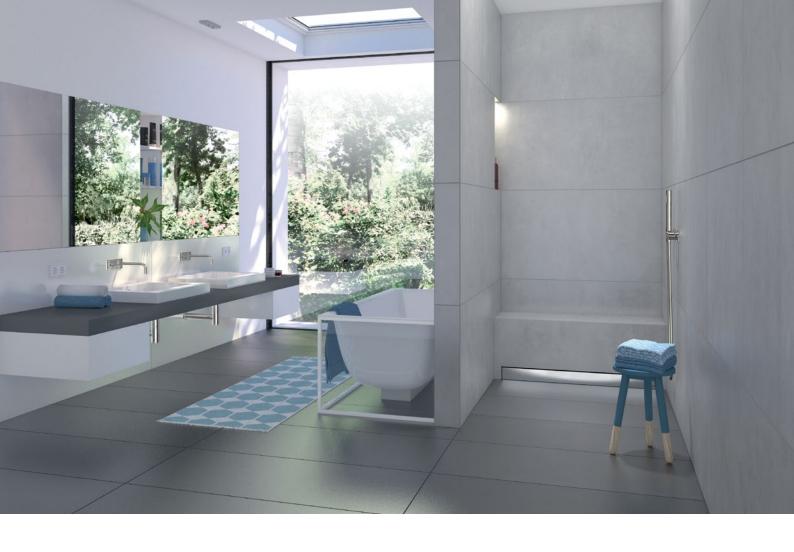

## What is wedi?

- wedi is a test, certified and proven, 100% waterproof ready to tile shower system produced by a single source manufacturer in Germany with over 35 years of industry experience.
- The wedi Shower System is a perfect substrate for tile or stone, offering a pre-sloped yet flat surface and also a superior bond surface for any tile and stone adhesive. No delamination, no deterioration, no surprises.
- wedi eliminates applications of waterproof roll-on or sheet membranes - no risk of cracks and pinholes as with liquid membranes.
- The wedi blue XPS closed cell foam core is 100% waterproof, mould and mildew proof and remains fully functional even after partial damage.

- wedi building boards can be used as an underlayment and are rated for heavy duty commercial use once tiled.
- The wedi Shower System replaces the screed and liquid membranes, which often fail due to expansion and contraction. Total Installation time is a few hours ready for tile versus 5 days of installation and drying times.
- The wedi Shower System is lightweight, quick, easy to cut and clean to install. The modular, versatile, and easy to modify design allows you to go from framework to ready to tile in just a few hours – the fastest installation process in the industry.
- The wedi Shower System comes with one of the industry's most comprehensive warranties, offering 10 years coverage.