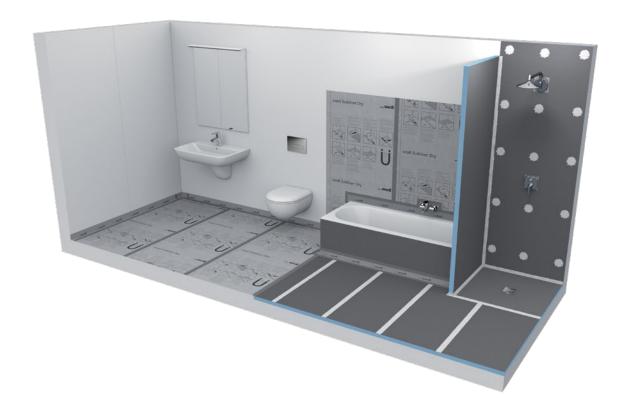

# wedi Fundo Riolito neo Shower System

wedi's pre-sloped shower base Riolito neo features the ONLY fully sealed and factory integrated waterproof linear drain assembly available for customizable shower floor systems today. The integrated drain ensures your installation is not exposed to the risk commonly associated with bonding flange/taping installation-type single drain products. wedi Shower Bases are also available in square drain models.

#### wedi products

- 1 wedi Building Board
- 2 wedi Fundo Riolito neo Shower Base
- 3 wedi Fundo Riolito neo Drain Kit

- 4 wedi Fundo Riolito neo Cover Plate
- 5 wedi 610 adhesive sealant
- 6 wedi Fastener Kit

#### wedi is ready to tile within hours, not days

You will no longer need to wait several days before being able to tile when you use the wedi Shower Systems. Below you can see an example of a before, during and after scenario using wedi products.