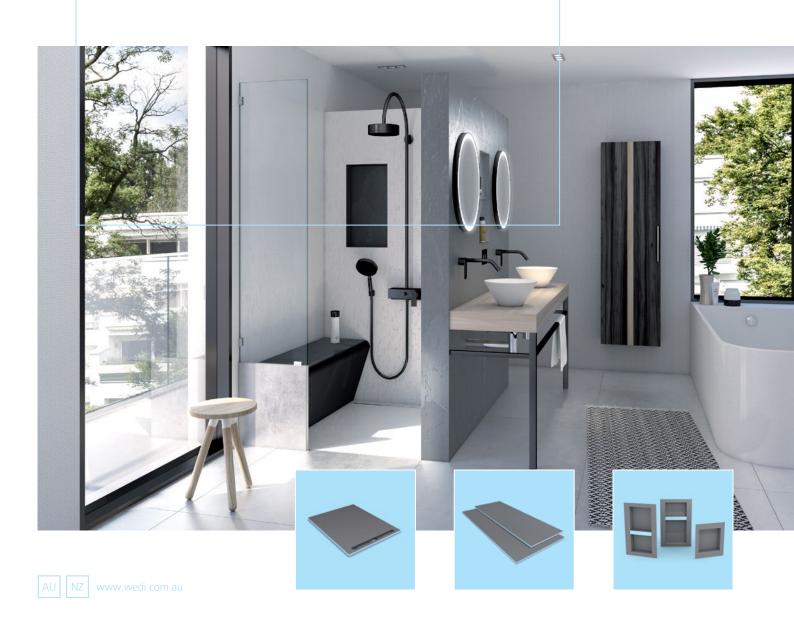

## wedi Shower Systems

Innovation. System. Quality.

## What is wedi?

- wedi is a test, certified and proven, 100% waterproof ready to tile shower system produced by a single source manufacturer in Germany with over 35 years of industry experience.
- The wedi Shower System is a perfect substrate for tile or stone, offering a pre-sloped yet flat surface and also a superior bond surface for any tile and stone adhesive. No delamination, no deterioration, no surprises.
- wedi eliminates applications of waterproof roll-on or sheet membranes - no risk of cracks and pinholes as with liquid membranes.
- The wedi blue XPS closed cell foam core is 100% waterproof, mould and mildew proof and remains fully functional even after partial damage.

- wedi building boards can be used as an underlayment and are rated for heavy duty commercial use once tiled.
- The wedi Shower System replaces the screed and liquid membranes, which often fail due to expansion and contraction. Total Installation time is a few hours ready for tile versus 5 days of installation and drying times.
- The wedi Shower System is lightweight, quick, easy to cut and clean to install. The modular, versatile, and easy to modify design allows you to go from framework to ready to tile in just a few hours – the fastest installation process in the industry.
- The wedi Shower System comes with one of the industry's most comprehensive warranties, offering 10 years coverage.