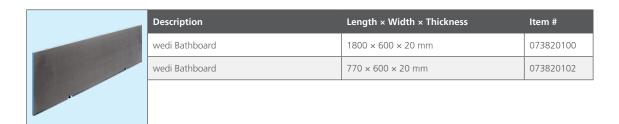

|               |                            |           |

#### wedi Construct

| Description    | Length × Width × Thickness | Item #    |
|----------------|----------------------------|-----------|
| wedi Construct | 2500 × 600 × 20 mm         | 010709020 |
|                |                            |           |
|                |                            |           |
|                |                            |           |

#### wedi Bathboard





#### wedi Fundo Primo Shower Bases

| Description                    | Width × Length × Thickness | Item #    |
|--------------------------------|----------------------------|-----------|
| wedi Fundo Primo, Center Drain | 1020 × 1020 × 40 mm        | 073736220 |
| wedi Fundo Primo, Center Drain | 1220 × 1020 × 40 mm        | 073736221 |
| wedi Fundo Primo, Center Drain | 1220 × 1220 × 40 mm        | 073736222 |
| wedi Fundo Primo, Center Drain | 914 × 1524 × 40 mm         | 073735506 |
| wedi Fundo Primo, Center Drain | 914 × 1828 × 40 mm         | 073735525 |
| wedi Fundo Primo, Center Drain | 1219 × 1524 × 40 mm        | 073735509 |
| wedi Fundo Primo, Center Drain | 1219 × 1828 × 40 mm        | 073735508 |
| wedi Fundo Primo, Center Drain | 1524 × 1524 × 40 mm        | 073735518 |