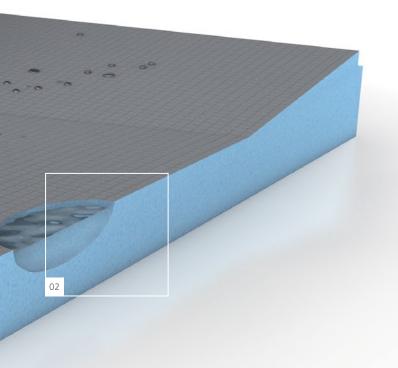

# wedi – Only real with a blue core

- 01 wedi Building Boards' reinforced cement resin surface offers a superior bond surface to virtually any tile and stone or tile adhesive. No delamination, no surprises.
- 02 The blue XPS core is 100% waterproof and remains fully functional even after possible partial damage. Our XPS brand foam is specially engineered for 100% consistency of it's closed cell structure.
- 03 wedi product surfaces include specially designed and manufactured fiberglass mesh, full embedded in the coating. It won't break and it offers the wedi typical gritty structure for perfect tile adhesion.
- wedi Building Boards can be safely adhered and sealed in assemblies using wedi 610 adhesive sealant: strong reinforcement and internal strength, high adhesion and waterproofing qualities with virtually no build up as with conventional taping. As no other seal is necessary, craftsmen benefit from increased protection accompanied by a shorter surface preparation time before tiling starts.
- wedi Building products are CFC, HCFC, HFC free and instead CO2 is used as extrusion agent. This reduces wedi's Global Warming Impact (GWP) to 1. This compares to GWPs in the thousands, as is common with several HFC generation agents still used today particularly in products made in China. Another crucial benefit of wedi's brand foam is the safe fire behavior but without the use of bioaccummulative un-bonded flame retardants such as HBCD which are still widely used. Instead, bonded polymeric flame retardants (PFR) are used and meet international standards such as REACH and the UN's Stockholm Convention Protocols. wedi 610 adhesive sealant is Polyisocyanate and PVC free, and is a zero VOC sealant.