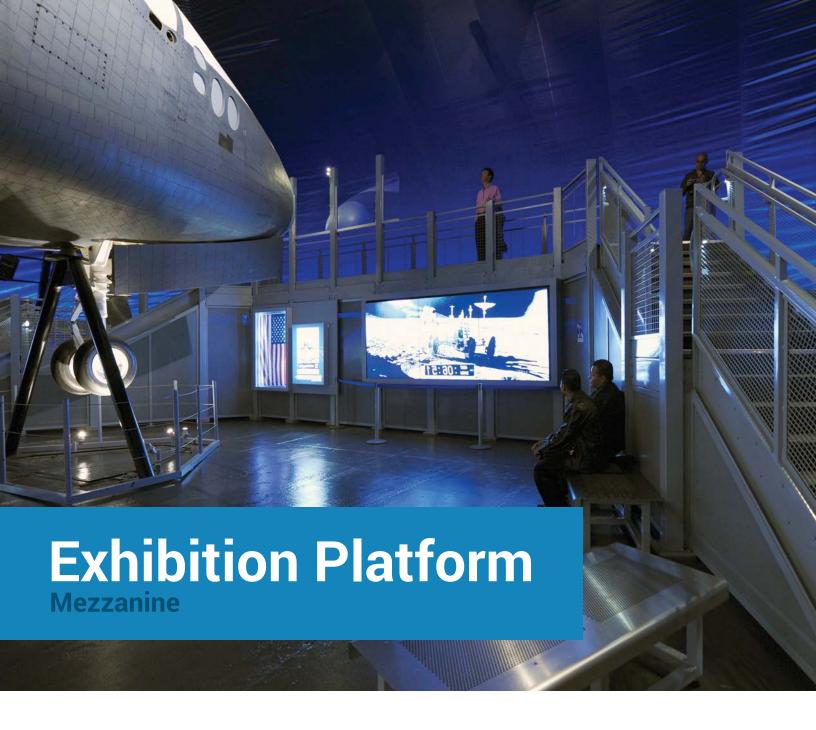

At the heart of our streamlined culture is our world-class capability in CNC precision manufacturing and our expertise in 3D engineering software.

Whether you need an elevated display space for priceless works of art or a platform for viewing

large scale exhibits, we'll create a custom mezzanine design that blends beautifully with your museum aesthetic. At the cutting-edge of CNC technology, every Cogan mezzanine is precision manufactured to use fewer structural components. The result is a more flexible system that can adhere to strict museum guidelines. Public access code requirements such as minimum staircase width and wire mesh handrail are taken into careful consideration and strategically placed where necessary.