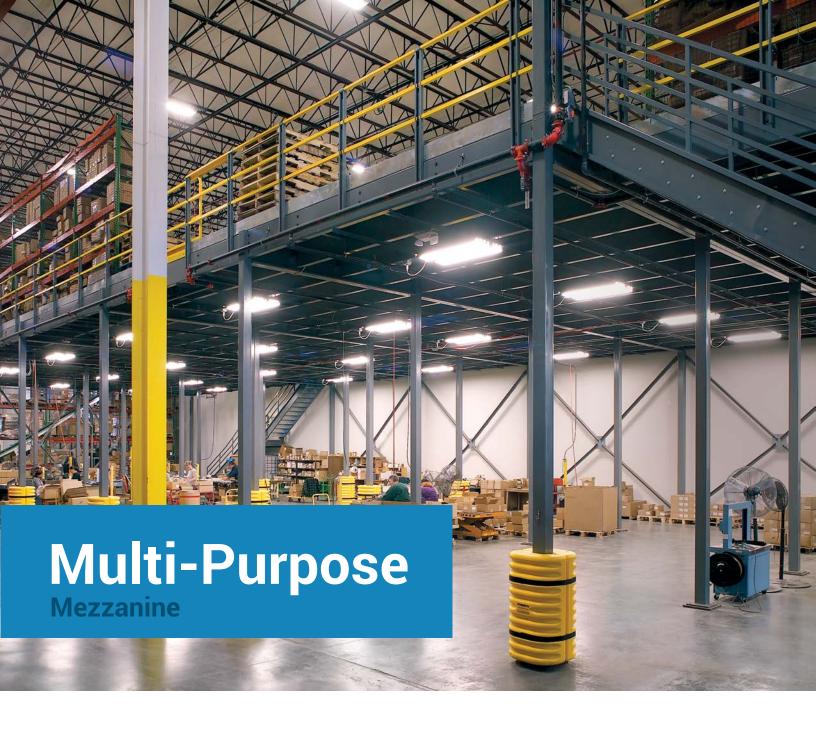

Increase your manufacturing or warehousing capacity fast. Double your floorspace without incurring moving, renovation or new construction costs.

Increase your manufacturing capacity fast with a high-performance Cogan mezzanine. Whether

you need a little or a lot more floor space, Cogan has the perfect mezzanine solution to fit your needs, your timing, and your budget. Our engineers will work closely with you to transform unused vertical space into a profitable storage area. Just send us your additional space requirements and we will return an AutoCAD drawing showing precisely how your mezzanine will be configured within the existing layout of your facility, matching its exact height, area and load requirements.