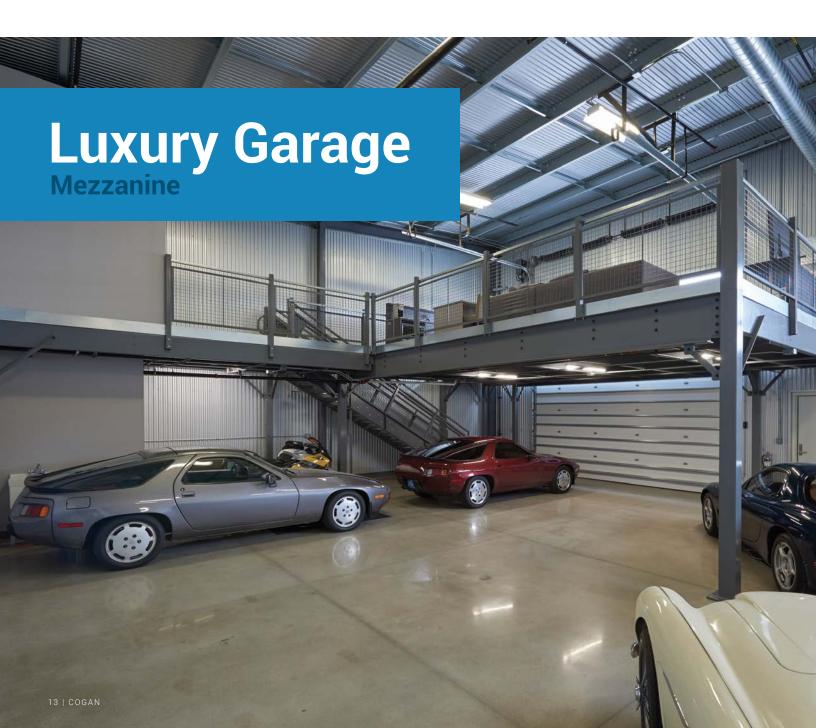

Make your luxury garage a home away from home. Harness the potential for a complete lifestyle experience with Cogan mezzanine.

Garagetown communities are a thriving new trend for serious automotive enthusiasts. Luxury condo garages make the perfect safe storage solution to keep high-end cars in pristine condition. However, a large car collection can quickly overwhelm the unit, leaving little space for a workshop or leisure area. The integration of a mezzanine creates the opportunity for total personalization. Owners can transform their second level in to a fully appointed entertainment area. Accommodate family, friends and fellow car aficionados with a bar, lounge space and restroom.