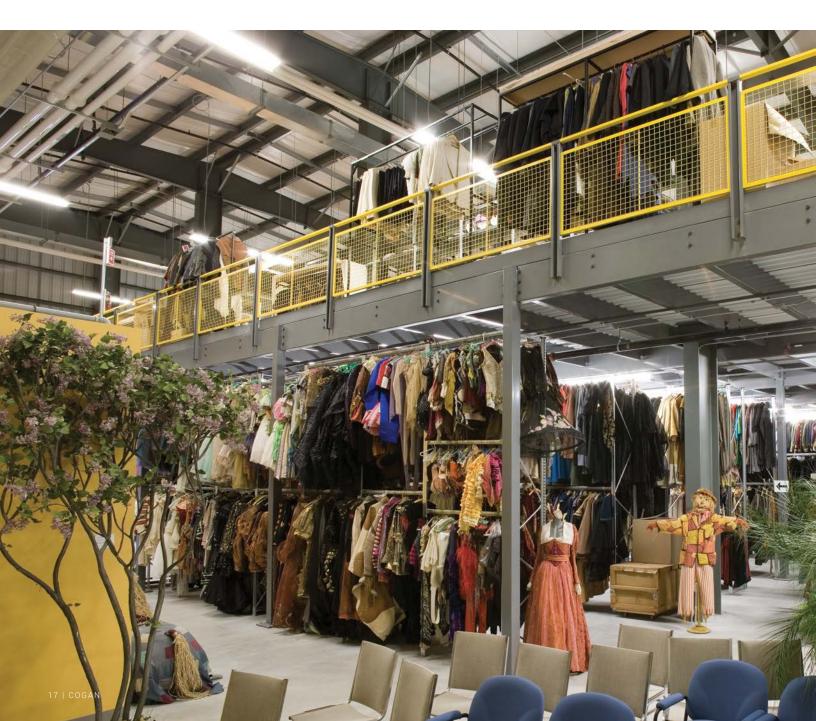

## **Theatre Prop**

#### **Storage Mezzanine**

Never miss a cue with Cogan mezzanines for theatre costume and prop storage. Guaranteed to steal the show!

The logistics of coordinating a large-scale theatre event is a major undertaking. Razor sharp organization is essential to keep multiple productions running smoothly. With hundreds of costume and set changes, lighting and music cues, and countless props, there is zero space for backstage clutter. Utilize a Cogan mezzanine and create a seamlessly fuctional dressing room, storage, and backstage waiting area. From opening lines to curtain call, Cogan mezzanine are guarateed to steal the show!