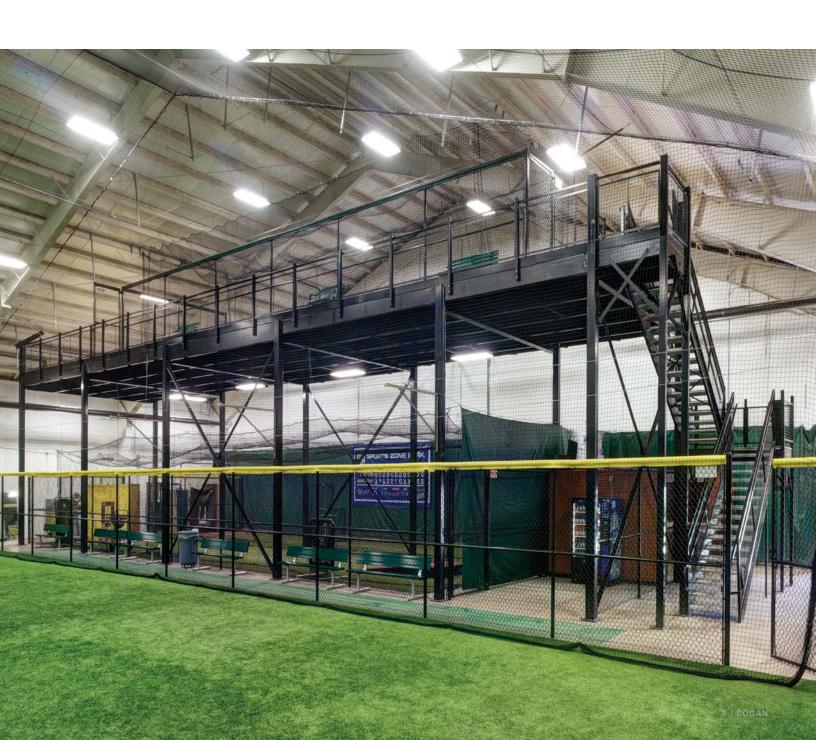

## **Sports Facility**

#### Mezzanine

An all-star player in your starting lineup. Knock it out of the park with a Cogan sports facility mezzanine.

Don't get boxed in a corner by space shortages! Install a Cogan mezzanine and make sure your sports facility is up to scratch. Versatile to accommodate a range of applications, a Cogan mezzanine can easily double the playing field in your athletics center. Whether you require extra space for an indoor soccer complex, driving range, baseball batting area, or even a school gym, Cogan mezzanines are in a league of their own. Just another part of our all-star track record!