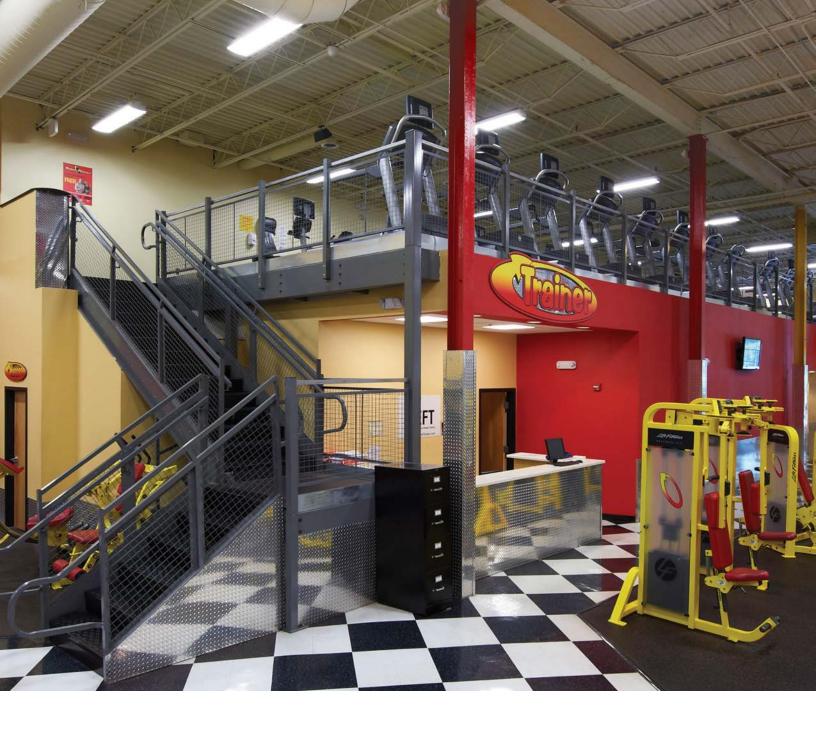

## **Fitness Center**

#### Mezzanine

Sometimes the best way to trim down is to build up. Get lean with Cogan mezzanines. We're here to spot you!

Sweat out the competition with a Cogan mezzanine. Heavy-duty structural components support weight lifting machines, cardio equipment and high-impact activities. Reduce wait times by integrating a larger selection equipment or bigger training and practice areas. Whether you require additional space for an indoor sports complex or driving range, batting cages, rock climbing gym, CrossFit club or even a school gymnasium, Cogan mezzanines are in a league of their own.