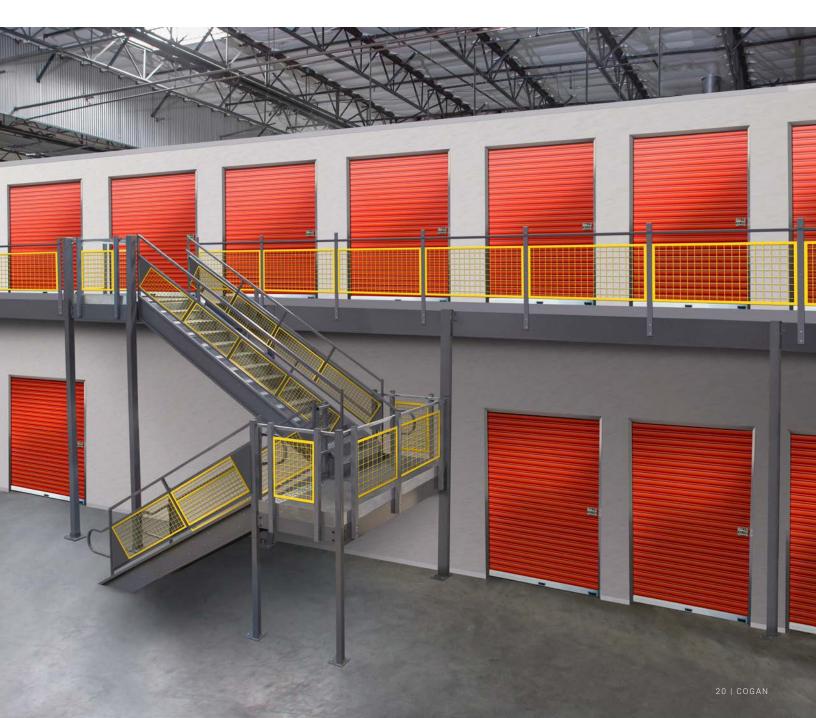

## **Self-Storage**

#### Mezzanine

Make the most out of your selfstorage building conversion with a fully-integrated freestanding mezzanine. Designed to fit within the parameters of a predetermined layout, a mezzanine allows an existing building to be transformed into a self-storage facility by adding a second or even third floor. Accommodate more storage units and rent to the maximum number of tenants. The freestanding structure also means the facility can grow and change with the needs of the surrounding community. Units can be modified, removed or consolidated - a significant advantage over a static shelf-supported mezzanine.