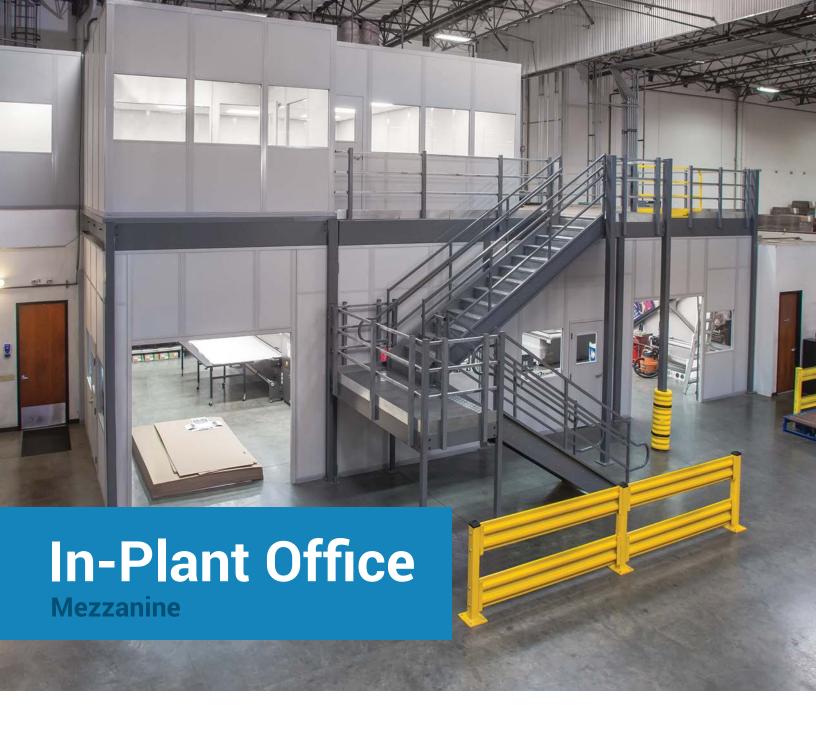

Create a fully integrated in-plant office above your production floor. Just another way Cogan mezzanines make your space work for you.

In a busy warehouse setting, office space must often be sacrificed in favour of larger production zones or storage areas. Paperwork accumulates and critical administrative tasks fall to the wayside without a designated work area. By creating a fully-integrated in-plant office above your production floor, a Cogan mezzanine will effectively put an end to these limitations. Create ample room for computer stations, filing cabinets and other office equipment. Your elevated workspace remains in close proximity to relevant operations without compromising production efficiency.