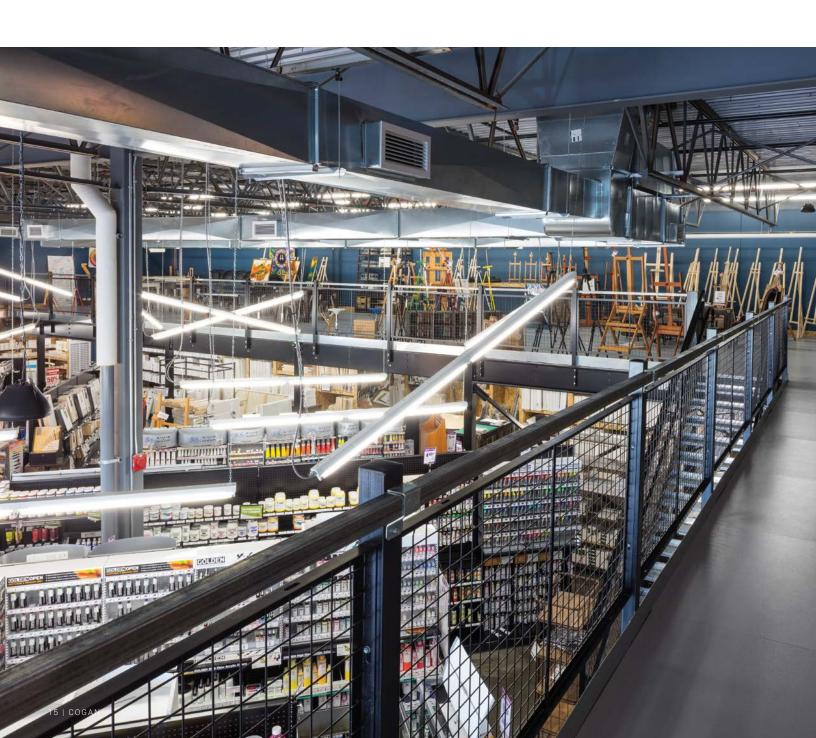

## **Retail Store**

#### Mezzanine

Eliminate clutter for an enhanced shopping experience that will bring customers back again and again.

Have you outgrown your retail store? Cluttered display aisles not only make merchandise difficult to find, but a crowded sales floor can easily overwhelm customers. Avoid disruption and increase profits by adding a mezzanine level to your existing retail space. With your sales floor instantly doubled, you will have a larger area to display products. Customers will easily be able to locate key items, vastly improving their shopping experience.