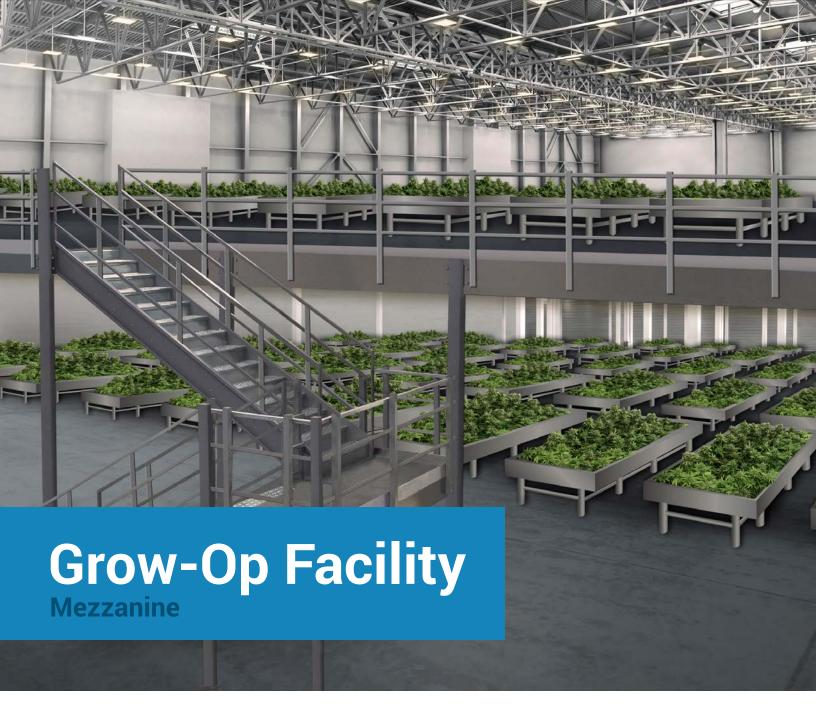

Grow "up" instead of "out"! Harvest bigger crops and maximize your indoor grow space with a grow-op facility mezzanine.

Warehouses are highly sought-after for indoor cannabis producers, but rarely make the most efficent use of space. High ceilings and distance from lighting can cause the plants to grow too tall, prolonging the vegetative state and delaying harvest. The addition of a mezzanine creates a tiered growing system, each with its own lighting and ventilation. Plants receive proper exposure to light without the need for additional humidity control. This method maximizes the usable space of your existing facility, allowing you to grow more plants faster and with superior quality.