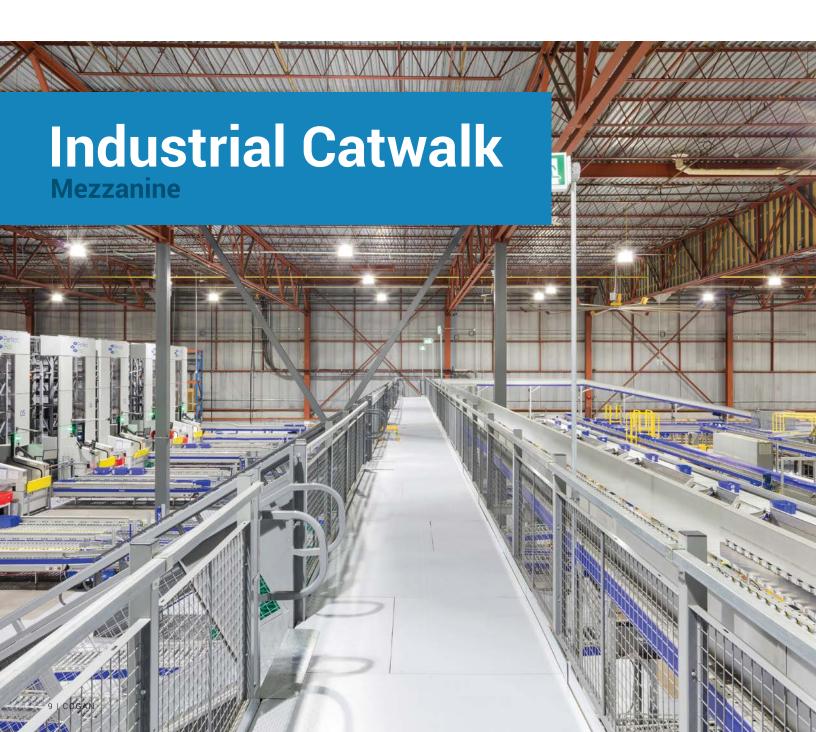

Cogan industrial catwalk mezzanines improve in-plant circulation and provide secure work platforms for overhead maintenance.

Safely access and direct traffic around equipment with a Cogan industrial catwalk mezzanine.

Elaborate conveyor and sortation systems can leave a large footprint on your production floor. Built to work around your existing floorplan, Cogan catwalks create walkway space above major process areas. Important equipment can be worked on from a solid surface that won't buckle or sway when in use. Warehouse racks, high shelving and attic spaces can also be reached with ease. Your employees will remain safe when working at heights.