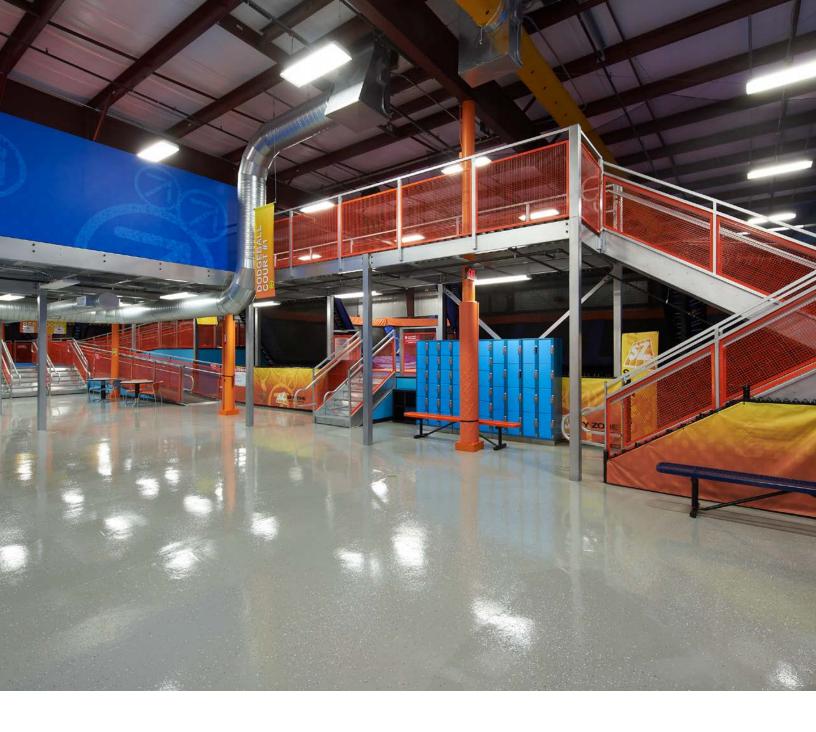

### Kid's Fun Zone

#### Mezzanine

From indoor trampolines to giant ball pits and much more, Cogan mezzanines are sure to elevate the way you celebrate. Any kind of youth recreation center demands a dynamic space, full of vibrant colors, excitement and activities-galore. Who says you can't bounce on a trampoline, leap into a giant ball pit, and play a game dodge ball all in one place? Cogan mezzanines offer the versatility and adaptability you need to turn every kid's dream into reality. Extra-wide staircases, wire mesh handrail and multi-tier designs create the perfect environment for safe, healthy and happy play.