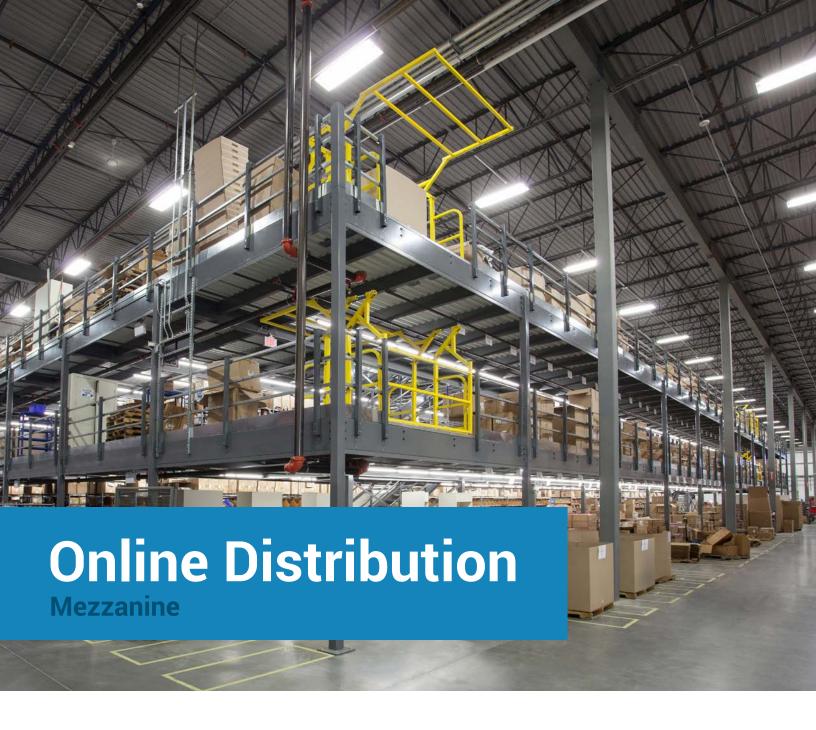

Stock and ship a massive amount of inventory quickly and efficiently. Cogan multi-level mezzanines are designed for high volume.

In today's online marketplace, vendors must offer a large selection of products in order to remain competitive. With a world of merchandise just a click away, shoppers expect to find exactly what they want, at the best price and with the fastest delivery. For the seller, stocking, picking and shipping these items is an enormous feat. Speed and organization are key. The addition of a mezzanine can easily double the available workspace in your distribution center. Seamlessly integrate shelving, racking and conveyor systems to move your inventory quickly and efficiently.