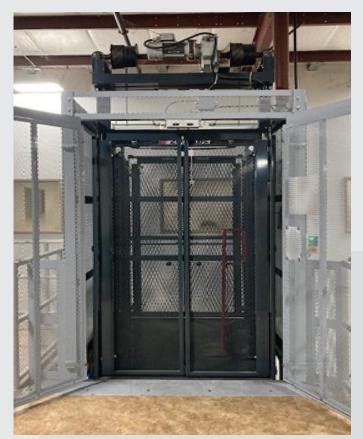

## **Standard Colors**

Silver Gray (RAL 7001)

Anthracite Gray (RAL 7016)

Typically, carriage guardrails and enclosure columns are Anthracite Gray.

Enclosure panels and doors are gray.

## Industrial Paint/Finishes

CIP Gray (Standard for the enclosures) and Anthracite Gray (standard for all carriages); All CIP paints and coatings are manufactured by a recognized world leader in industrial paints and coatings. CIP care-fully prepares each component to provide a strong attractive finish and superior corrosion resistance.