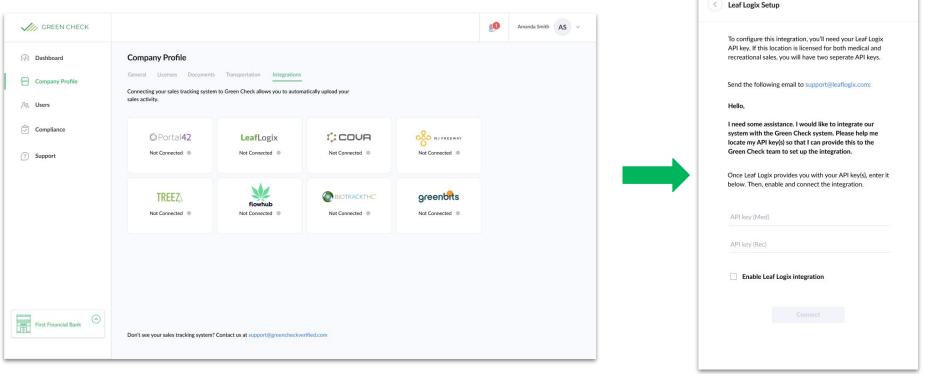

# Connect your sales data **POS Integration**

#### (Company Profile -> Integrations tab)