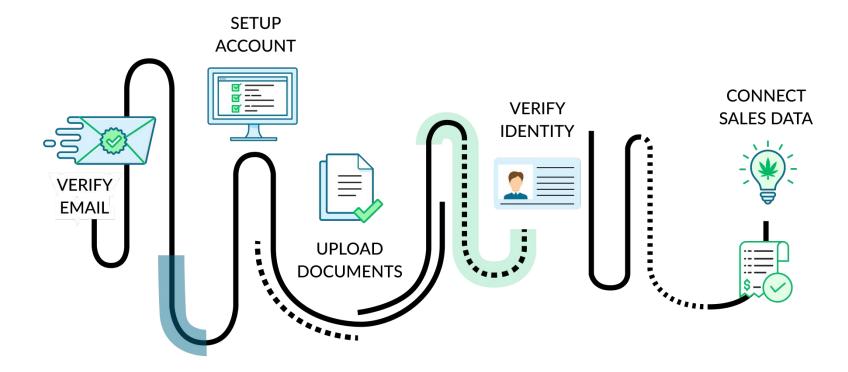

## **Creating Deposits in Green Check**

#### Connect your sales data

Use a direct integration or manual upload to get your sales/invoice data into Green Check

#### Create a deposit record

A couple of clicks to let the bank know how much cash you'd like to deposit

#### Make your deposit!

Follow your bank's instructions for physically transporting you cash deposits