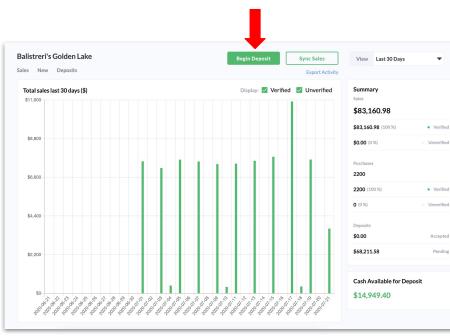

#### Create a deposit record

A couple of clicks to let the bank know how much cash you'd like to deposit

# Create a deposit record **Tieing Sales to Deposits**

Create a new deposit record

| lax Cash Deposit | \$14,949.40          |                              |             |                        |       |                 |
|------------------|----------------------|------------------------------|-------------|------------------------|-------|-----------------|
| ales Summary     | \$14,949.40<br>Total | Deposit                      |             |                        |       |                 |
|                  |                      | Deposit Amount *             |             | Planned Arrival Date * |       |                 |
| erified          | \$14,949.40 (100%)   | \$10,000.00                  |             | 7/21/2020              | Ē     | Maximum Deposit |
| nverified        | \$0.00               | Method of Transportation *   |             |                        |       |                 |
|                  | \$0.00               | Jane Doe                     | *           | 0                      |       |                 |
|                  |                      |                              |             |                        |       |                 |
|                  |                      | Comments                     |             |                        |       |                 |
|                  |                      | (Optional) Provide details a | bout your d | eposit                 |       |                 |
|                  |                      |                              |             |                        |       |                 |
|                  |                      |                              |             |                        |       |                 |
|                  |                      |                              |             |                        |       |                 |
|                  |                      |                              |             |                        |       |                 |
|                  |                      |                              |             |                        |       |                 |
|                  |                      |                              |             |                        | Cance | Make Deposit    |
|                  |                      |                              |             |                        |       |                 |