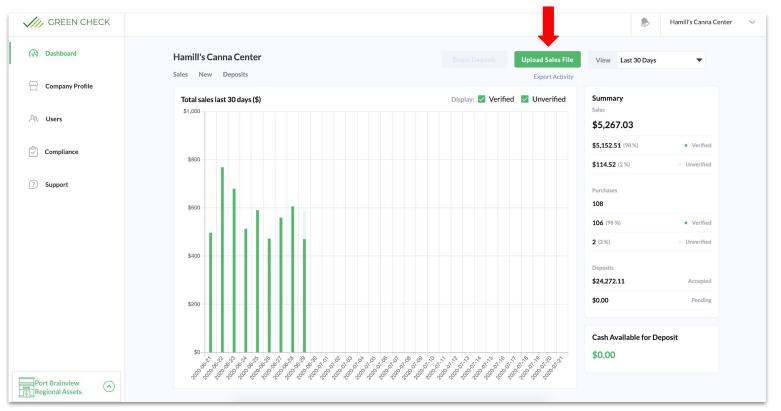

### Connect your sales data CSV File Upload

Upload your CSV sales file here

M// GREEN CHECK

Contact us: support@greencheckverified.com

# Connect your sales data Reviewing Sales Data

Each sale has a status

- Verified
- Warning
- Unverified
- Unchecked

Unverified sales cannot be included in a deposit

| les 1 | New Deposits  |                     |              | Export Activity         |                         |  |
|-------|---------------|---------------------|--------------|-------------------------|-------------------------|--|
|       | Purchase Date | Total Amount (\$)   | Payment Type | Status Summary<br>Sales |                         |  |
|       | Jul 19, 2020  | \$43.99             | Cash         | \$5,267.0               | \$5,267.03              |  |
|       | Jul 19, 2020  | \$54.99             | Cash         | \$5,152.51 (            | 98%) • Verified         |  |
|       | Jul 19, 2020  | \$43.99             | Cash         | \$114.52 (2 9           | %) Unverified           |  |
|       | Jul 19, 2020  | \$23.99             | Cash         | Purchases               |                         |  |
|       | Jul 19, 2020  | \$45.99             | Cash         | 108 106 (98 %)          | a Madéa                 |  |
|       | Jul 19, 2020  | \$41.00             | Cash         | 2 (2%)                  | Verified     Unverified |  |
|       | Jul 19, 2020  | \$60.89             | Cash         | 0                       |                         |  |
|       | Jul 19, 2020  | \$28.00             | Cash         | C Deposits \$24,272.11  | Accepted                |  |
|       | Jul 19, 2020  | \$45.00             | Cash         | \$0.00                  | Pending                 |  |
|       | Jul 19, 2020  | \$45.39             | Cash         | •                       |                         |  |
|       |               | 1 - 10 of 300   < < | > >1         | Cash Avail              | able for Deposit        |  |

#### (Dashboard -> New tab)