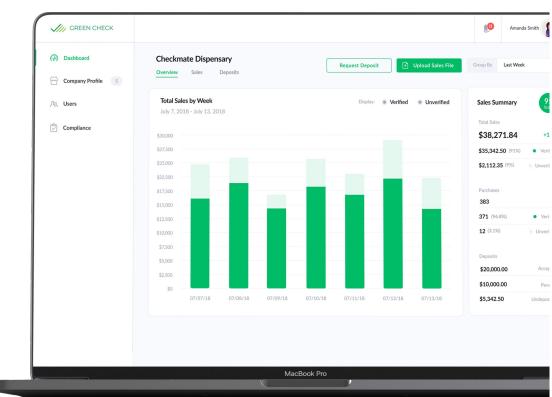

# Connect your sales data Reviewing Sales Data

Each sale has a status

- Verified
- Warning
- Unverified
- Unchecked

Unverified sales cannot be included in a deposit

| les 1 | New Deposits  |                     |              | Export Activity         |                         |  |
|-------|---------------|---------------------|--------------|-------------------------|-------------------------|--|
|       | Purchase Date | Total Amount (\$)   | Payment Type | Status Summary<br>Sales |                         |  |
|       | Jul 19, 2020  | \$43.99             | Cash         | \$5,267.0               | \$5,267.03              |  |
|       | Jul 19, 2020  | \$54.99             | Cash         | \$5,152.51 (            | 98%) • Verified         |  |
|       | Jul 19, 2020  | \$43.99             | Cash         | \$114.52 (2 9           | %) Unverified           |  |
|       | Jul 19, 2020  | \$23.99             | Cash         | Purchases               |                         |  |
|       | Jul 19, 2020  | \$45.99             | Cash         | 108 106 (98 %)          | a Madéa                 |  |
|       | Jul 19, 2020  | \$41.00             | Cash         | 2 (2%)                  | Verified     Unverified |  |
|       | Jul 19, 2020  | \$60.89             | Cash         | 0                       |                         |  |
|       | Jul 19, 2020  | \$28.00             | Cash         | C Deposits \$24,272.11  | Accepted                |  |
|       | Jul 19, 2020  | \$45.00             | Cash         | \$0.00                  | Pending                 |  |
|       | Jul 19, 2020  | \$45.39             | Cash         | •                       |                         |  |
|       |               | 1 - 10 of 300   < < | > >1         | Cash Avail              | able for Deposit        |  |