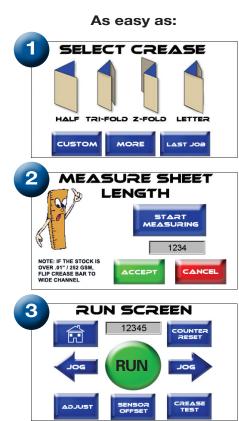

# The simple hand-feed creasing solution with the power of automation.

Adjustable Guides

**DIGITAL CREASING** 

Touch Screen Controller

The COUNT<sup>™</sup> iCrease Pro is a simple yet robust solution for creasing of digital media to eliminate cracking when folding. The iCrease Pro gives you the automation of bigger COUNT machines in a simple hand-feed machine anyone can use.

You get multiple crease locations and low-volume perfect bind covers, with choice of automatic hinge placement or no hinge. Sheet set-up is automatic for 11 types of folds, plus perfect binding, and custom pre-sets are virtually unlimited.

### Features

- Simple one-step hand-feed operation means anyone can use it.
- Automatic sheet measurement and setup.
- Automatically set up for perfect bind jobs, self-center and select with or without hinge.
- Two-sided die creasing rod accommodates for heavier stock simply remove and flip over to change from narrow to wide crease.
- Comes with pre-set crease locations for 11 different folds; plus 4 custom presets.
- Crease up to 12 locations per sheet.

### Automatic Setup for the Most Common Folds

Bi-Fold Tri-Fold Z-Fold Letter Fold Roll-Up Fold Gate Fold Double Gate Fold Double Parallel Fold Perfect Bind - No Hinge Perfect Bind - Single Hinge