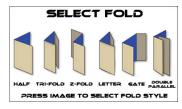

## **Automatic Setup for 6 Common Folds**

Bi-Fold

Tri-Fold

Z-Fold

Letter Fold

Gate Fold

**Double Parallel Fold** 

Plus a custom option for almost any type of fold.