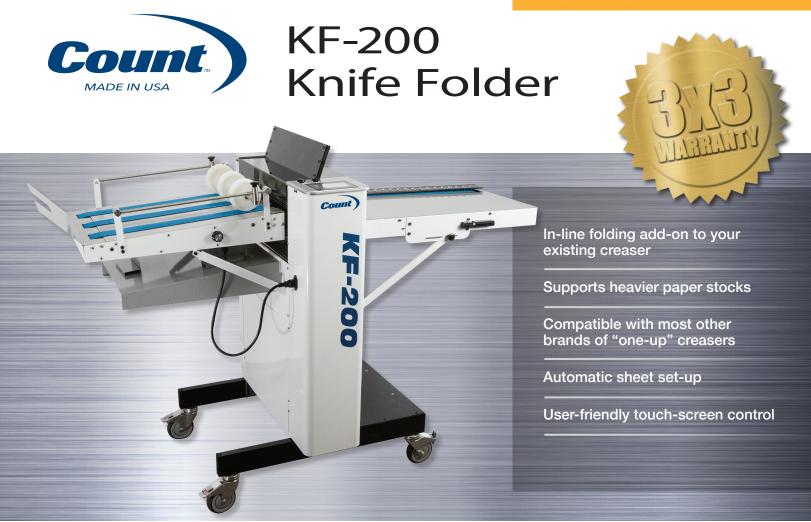

# Add to your existing creaser for superior in-line folding, even with heavier paper stocks.

Proximity Sensor

Knife Fold Chassis

Skew Adjustment

The COUNT™ KF-200 Knife Folder is the perfect companion to COUNT creasers, for users who want to add in-line folding of digital media. It's compatible with most other brands of "one-up" creasers. This machine is ideal for use in applications with heavier stock (up to 350 gsm card stock) where standard buckle folders can't get the job done – the KF-200 gives you a clean fold without cracking or bending the stock.

The KF-200 is equipped with a variable speed output conveyor featuring a unique proximity sensor that detects movement and ensures the smooth even flow of folded paper onto the exit tray.

#### **Features**

- An ideal companion to COUNT™ creasers (FC114, FC114 A, AccuCreaser or EZCreaser).
- Compatible with almost any creaser built-in micro-adjust feature compensates for variances in fold settings of different creasers.
- User-friendly touch screen for easy set up and control of the machine.
- Keep paper feed aligned at all times with a simple adjustment control.
- Clear top lid provides visibility and easy internal access.
- Innovative sensor at paper exit moves paper out of the way automatically, keeping exit clear.
- Comes with 6 pre-set folds; plus a custom option to accommodate almost any fold.
- Strong and durable components, yet up to 43% lighter than competitive in-line folders, so it's easier to handle and maneuver.