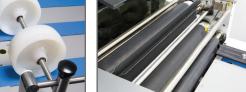

The KF-200 is equipped with a variable speed output conveyor featuring a unique proximity sensor that detects movement and ensures the smooth even flow of folded paper onto the exit tray.