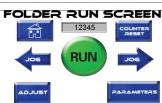

### Easy to follow touch screens:

#### **Features**

- An ideal companion to COUNT™ creasers (FC114, FC114 A, AccuCreaser or EZCreaser).
- Compatible with almost any creaser built-in micro-adjust feature compensates for variances in fold settings of different creasers.
- User-friendly touch screen for easy set up and control of the machine.
- Keep paper feed aligned at all times with a simple adjustment control.
- Clear top lid provides visibility and easy internal access.
- Innovative sensor at paper exit moves paper out of the way automatically, keeping exit clear.
- Comes with 6 pre-set folds; plus a custom option to accommodate almost any fold.
- Strong and durable components, yet up to 43% lighter than competitive in-line folders, so it's easier to handle and maneuver.