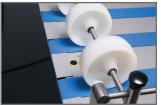

# Add to your existing creaser for superior in-line folding, even with heavier paper stocks.

Proximity Sensor

Knife Fold Chassis

Skew Adjustment

The COUNT™ KF-200 Knife Folder is the perfect companion to COUNT creasers, for users who want to add in-line folding of digital media. It's compatible with most other brands of "one-up" creasers. This machine is ideal for use in applications with heavier stock (up to 350 gsm card stock) where standard buckle folders can't get the job done – the KF-200 gives you a clean fold without cracking or bending the stock.