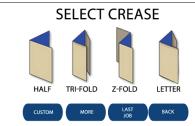

## Auto setups of all the following:

#### Automatic Set-Up for Many Common Folds

Half

Tri-Fold

Z-Fold

Letter Fold

Roll Fold

Gate Fold

Double Gate Fold