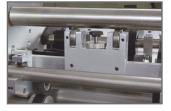

# Our top-of-the-line vacuum-feed creasing and perforating solution – fast, consistent and accurate.

Rotary Perforating

CAM Actuated Compression Crease

The COUNT™ AccuCreaser Air provides fast, consistent quality creasing and perforating with a variety of features that make it top of its class. Get super accurate CAM actuated compression creasing with rotary perf/score capabilities, including micro-perf (up to four at a time), and automated distance recognition to support auto set-ups for a variety of creases, even perfect bind set-up. The AccuCreaser Air utilizes a bottom vacuum paper feed with a built-in register guide to ensure accuracy with every sheet.

#### **Features**

- Provides modes for creasing, perforating or feeding.
- · Bottom vacuum feed with sheet spacing control.
- CAM actuated compression creasing ensures maximum crease accuracy.
- Automated distance recognition allows auto setups for your most common creases and corresponding folds, including perfect bind.
- Perform up to 4 perfs at a time (including micro perf).
- Includes a sheet counter (for both batch and total sheet count).
- Two-sided die creasing rod accommodates for heavier stock simply remove and flip over to change from narrow to wide crease.
- User-friendly touch screen for easy set up and control of the machine.
- · An ideal companion to the COUNT KF-200 for inline folding.
- Clear top lid provides visibility and easy internal access.