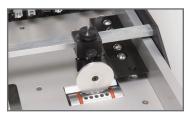

## AccuCreaser Air

High volume creasing and perforating

Vacuum-feed operation with built-in register guide

Great companion for the COUNT KF-200

Rotary perf/score, including micro perf

User-friendly touch screen control

# Our top-of-the-line vacuum-feed creasing and perforating solution – fast, consistent and accurate.

Rotary Perforating

CAM Actuated Compression Crease

The COUNT™ AccuCreaser Air provides fast, consistent quality creasing and perforating with a variety of features that make it top of its class. Get super accurate CAM actuated compression creasing with rotary perf/score capabilities, including micro-perf (up to four at a time), and automated distance recognition to support auto set-ups for a variety of creases, even perfect bind set-up. The AccuCreaser Air utilizes a bottom vacuum paper feed with a built-in register guide to ensure accuracy with every sheet.

## AccuCreaser Air

A quality vacuum-feed solution for high volume creasing and perforating with maximum speed and accuracy.