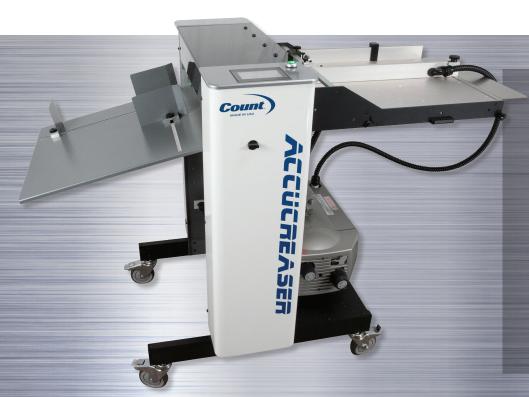

## AccuCreaser Air

High volume creasing and perforating

Vacuum-feed operation with built-in register guide

Great companion for the COUNT KF-200

Rotary perf/score, including micro perf

User-friendly touch screen control

# Our top-of-the-line vacuum-feed creasing and perforating solution – fast, consistent and accurate.

Rotary Perforating

CAM Actuated Compression Crease

The COUNT™ AccuCreaser Air provides fast, consistent quality creasing and perforating with a variety of features that make it top of its class. Get super accurate CAM actuated compression creasing with rotary perf/score capabilities, including micro-perf (up to four at a time), and automated distance recognition to support auto set-ups for a variety of creases, even perfect bind set-up. The AccuCreaser Air utilizes a bottom vacuum paper feed with a built-in register guide to ensure accuracy with every sheet.

## AccuCreaser Air

A quality vacuum-feed solution for high volume creasing and perforating with maximum speed and accuracy.

#### **Features**

- Provides modes for creasing, perforating or feeding.
- · Bottom vacuum feed with sheet spacing control.
- CAM actuated compression creasing ensures maximum crease accuracy.
- Automated distance recognition allows auto setups for your most common creases and corresponding folds, including perfect bind.
- Perform up to 4 perfs at a time (including micro perf).
- Includes a sheet counter (for both batch and total sheet count).
- Two-sided die creasing rod accommodates for heavier stock simply remove and flip over to change from narrow to wide crease.
- User-friendly touch screen for easy set up and control of the machine.
- · An ideal companion to the COUNT KF-200 for inline folding.
- Clear top lid provides visibility and easy internal access.