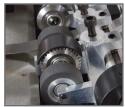

# Our top-of-the-line vacuum-feed creasing and perforating solution – fast, consistent and accurate.

Rotary Perforating

CAM Actuated Compression Crease

The COUNT™ AccuCreaser Air provides fast, consistent quality creasing and perforating with a variety of features that make it top of its class. Get super accurate CAM actuated compression creasing with rotary perf/score capabilities, including micro-perf (up to four at a time), and automated distance recognition to support auto set-ups for a variety of creases, even perfect bind set-up. The AccuCreaser Air utilizes a bottom vacuum paper feed with a built-in register guide to ensure accuracy with every sheet.

#### **Features**

- Provides modes for creasing, perforating or feeding.
- · Bottom vacuum feed with sheet spacing control.
- CAM actuated compression creasing ensures maximum crease accuracy.
- Automated distance recognition allows auto setups for your most common creases and corresponding folds, including perfect bind.
- Perform up to 4 perfs at a time (including micro perf).
- Includes a sheet counter (for both batch and total sheet count).
- Two-sided die creasing rod accommodates for heavier stock simply remove and flip over to change from narrow to wide crease.
- User-friendly touch screen for easy set up and control of the machine.
- · An ideal companion to the COUNT KF-200 for inline folding.
- Clear top lid provides visibility and easy internal access.