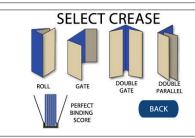

## Auto setups of all the following:

**Double Parallel Fold** 

Perfect Bind - No Hinge

Perfect Bind - Single Hinge

Perfect Bind - Double Hinge