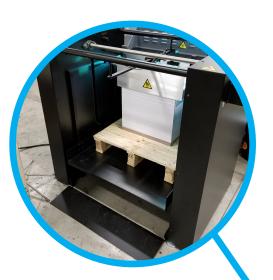

# **Onyx 30 Stacker**

Simplify your substrate handling and *increase productivity!* 

- Automatically descends and jogs
- Perfect Stack every time
- Quicker turnaround to bindery/ finishing

23

25

1010