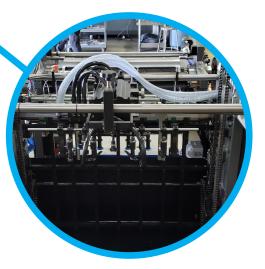

# **Onyx 30 Coating Unit**

- Patented Kompac Coating System provides on-the-fly coating control and adjustment
- 2 minute coating change and clean-up (minimal cleaner and waste)

# **Onyx 30 Coating Anilox System (OPTIONAL)**

- Revolutionary chamber design allows easy application of Soft-Touch and UV Matte coatings in one pass
- Minimal clean-up time
- High-volume pump for higher viscocity coatings