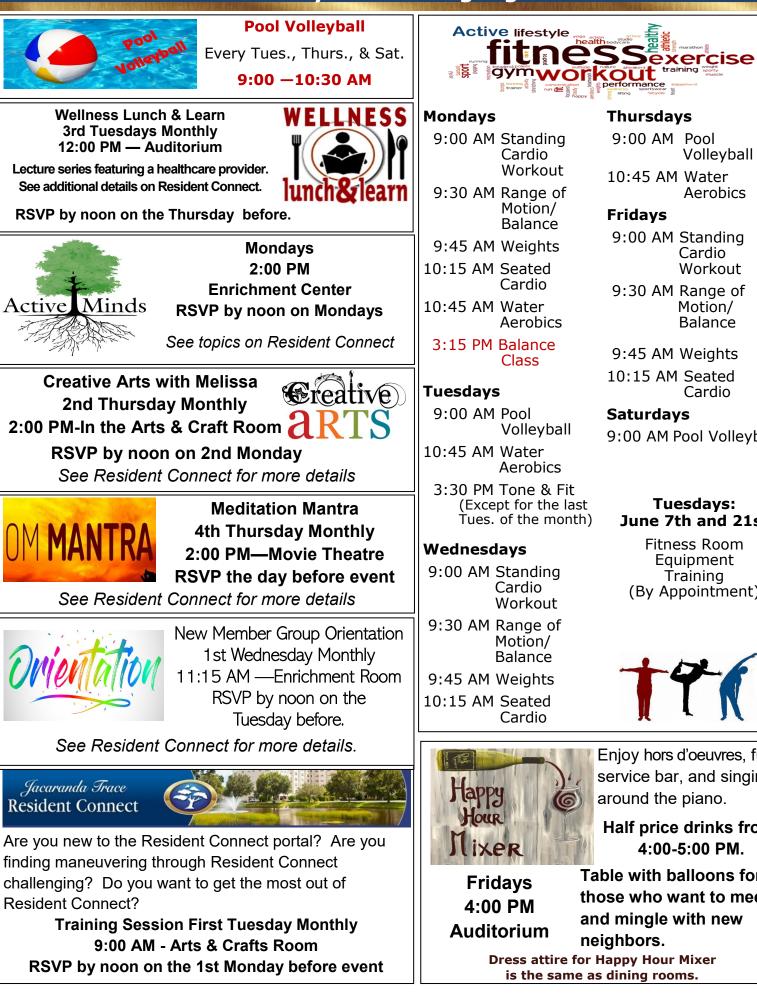

## Activity & Event Highlights –June 2022

9:00 AM Standing Cardio Workout

- 9:30 AM Range of Motion/ Balance
- 9:45 AM Weights
- 10:15 AM Seated Cardio
- 10:45 AM Water Aerobics
- 3:15 PM Balance Class

### Tuesdays

- 9:00 AM Pool Volleyball
- 10:45 AM Water Aerobics
- 3:30 PM Tone & Fit (Except for the last Tues. of the month)

#### Wednesdays

- 9:00 AM Standing Cardio Workout
- 9:30 AM Range of Motion/ Balance
- 9:45 AM Weights 10:15 AM Seated Cardio

#### Thursdays

- 9:00 AM Pool Volleyball
- 10:45 AM Water Aerobics

#### Fridays

- 9:00 AM Standing Cardio Workout
- 9:30 AM Range of Motion/ Balance
- 9:45 AM Weights 10:15 AM Seated
- Cardio Saturdays
- 9:00 AM Pool Volleyball

#### **Tuesdavs:** June 7th and 21st

Fitness Room Equipment Training (By Appointment)

Enjoy hors d'oeuvres, full service bar, and singing around the piano.

Half price drinks from 4:00-5:00 PM.

**Fridays** 4:00 PM Auditorium