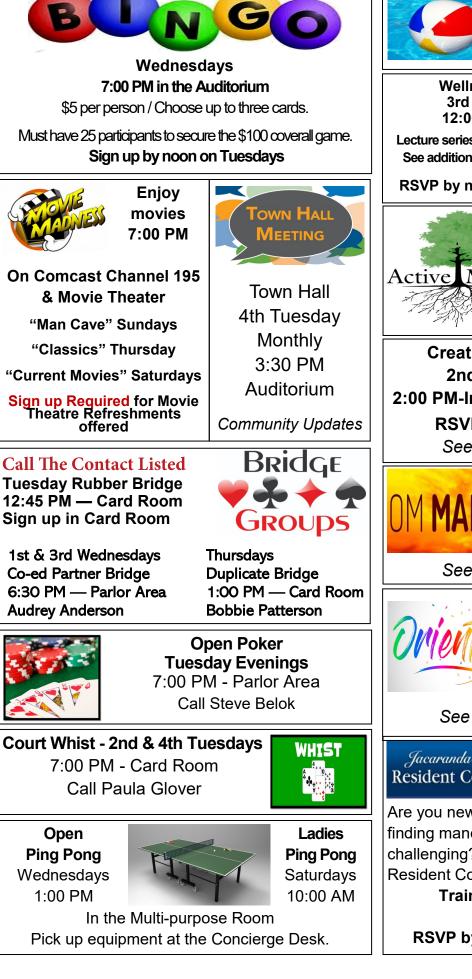

Events listed in RED on the calendar require you to sign up by noon on the RSVP date.

May sign up on a Kiosk outside the

Arts & Leisure Office or through your personal Resident Connect account. Sign up begins 2 business days after you receive your calendar.