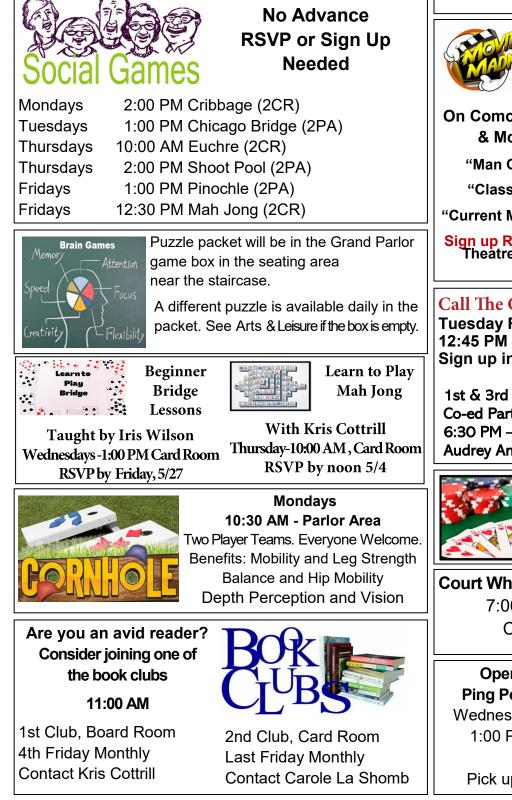

Events listed in RED on the calendar require you to sign up by noon on the RSVP date.

May sign up on a Kiosk outside the

Arts & Leisure Office or through your personal Resident Connect account. Sign up begins 2 business days after you receive your calendar.