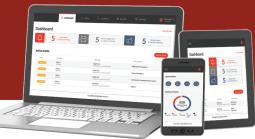

## Remote Monitoring for Your Research

Now more then ever your vivarium requires a remote access through a cloud-based monitoring system to protect your valuable research.

Extended Monitoring & Control

A vivarium management system to protect animal health, improve productivity, and assist FDA and AAALAC compliance. Additional protection for what matters most:

Secure Backed by Amazon Web Service. System can be accessed from home, work or any location with internet. No need for VPNs or firewall navigation. Updates and improvements can be pushed out to the system quickly and efficiently without disrupting user experience.

## Watchdog EX™ Vivarium Specific Monitoring

Watchdog EX™ - Now And For The Future Watchdog EX™ is a cloud based vivarium management system that allows you to monitor environmental conditions and control automated watering equipment and lighting in your animal rooms. Designed for both new vivariums and existing facilities, Watchdog EX™ monitors the things that matter most. Schedule a demo today!