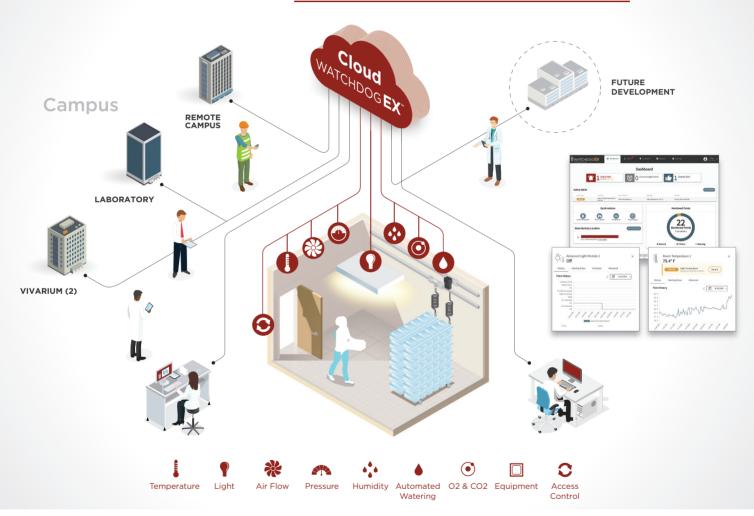

## Watchdog EX™ Vivarium Specific Monitoring

Watchdog EX™ - Now And For The Future Watchdog EX™ is a cloud based vivarium management system that allows you to monitor environmental conditions and control automated watering equipment and lighting in your animal rooms. Designed for both new vivariums and existing facilities, Watchdog EX™ monitors the things that matter most. Schedule a demo today!