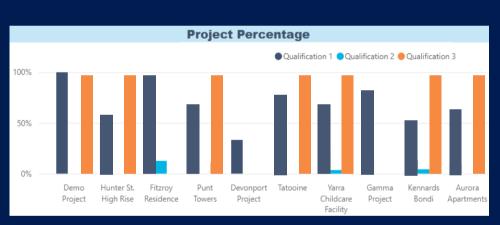

# **REAL-TIME RATES**

## Track Real-Time Vaccine Rates and Negative COVID Test Results

See compliance percentage per employer per worker and be notified of changes in vaccination status and COVID tests. Quickly identify gaps and address them.