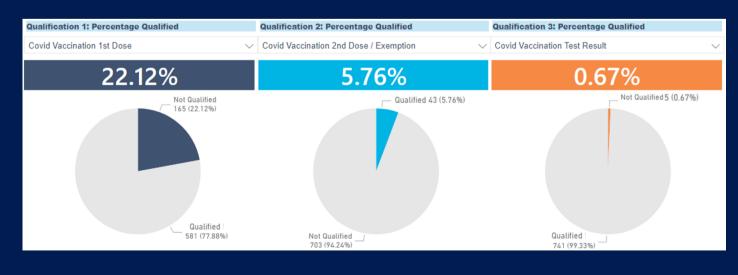

# **VACCINATION TRACKING**

## Leverage Digital Sign-In's and PowerBI to securely manage:

- COVID-19 Questionnaire Responses
- Vaccination Attestation Responses
- Sign-in / Sign-out and Hours
- COVID-19 Vaccination Records
- COVID-19 Negative Test Records
- Worker Contact Tracing Notices
- Worker Contact Information

# Improve information security and increase data accuracy by up to 43%.