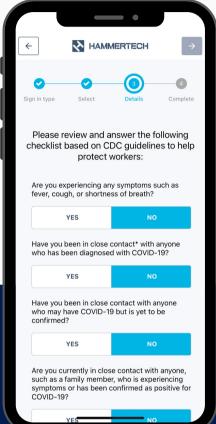

### Empower Workers While Tracking COVID-19 Vaccine Status or Tests

The self-service portal makes it easy for workers to confidentially provide and update their latest vaccine status, attestation, records or negative tests. Manage digitally, save time and increase productivity.

## Leverage Digital Sign-In's and PowerBI to securely manage:

- COVID-19 Questionnaire Responses
- Vaccination Attestation Responses
- Sign-in / Sign-out and Hours
- COVID-19 Vaccination Records
- COVID-19 Negative Test Records
- Worker Contact Tracing Notices
- Worker Contact Information