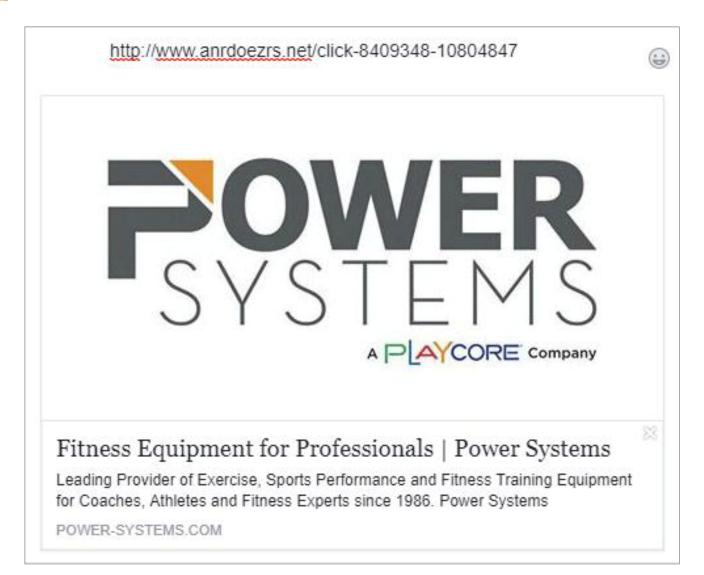

#### **CLICK** on the HTML bracket icon

Use whichever link is easiest for you, the most flexible is "Click URL".

| <> HTML                                         | ♦ JavaScript | Click URL | <b> </b> <−−− |  |  |  |  |  |
|-------------------------------------------------|--------------|-----------|---------------|--|--|--|--|--|
| http://www.anrdoezrs.net/click-8409348-10804847 |              |           |               |  |  |  |  |  |

You are now ready to make a commission off products sold on power-systems.com. COPY AND PASTE this link anywhere you need. The link will automatically redirect to the Power Systems homepage with your affiliate tracking info intact.