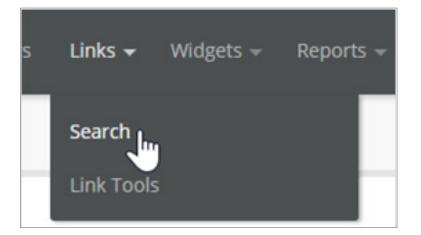

| 1 | Let's grab your personalized affiliate sales<br>link to the Power Systems Home Page. |
|---|--------------------------------------------------------------------------------------|
|   | link to the Power Systems Home Page.                                                 |
|   | Find Links > Search within the navigation                                            |
|   | at the top of the page.                                                              |