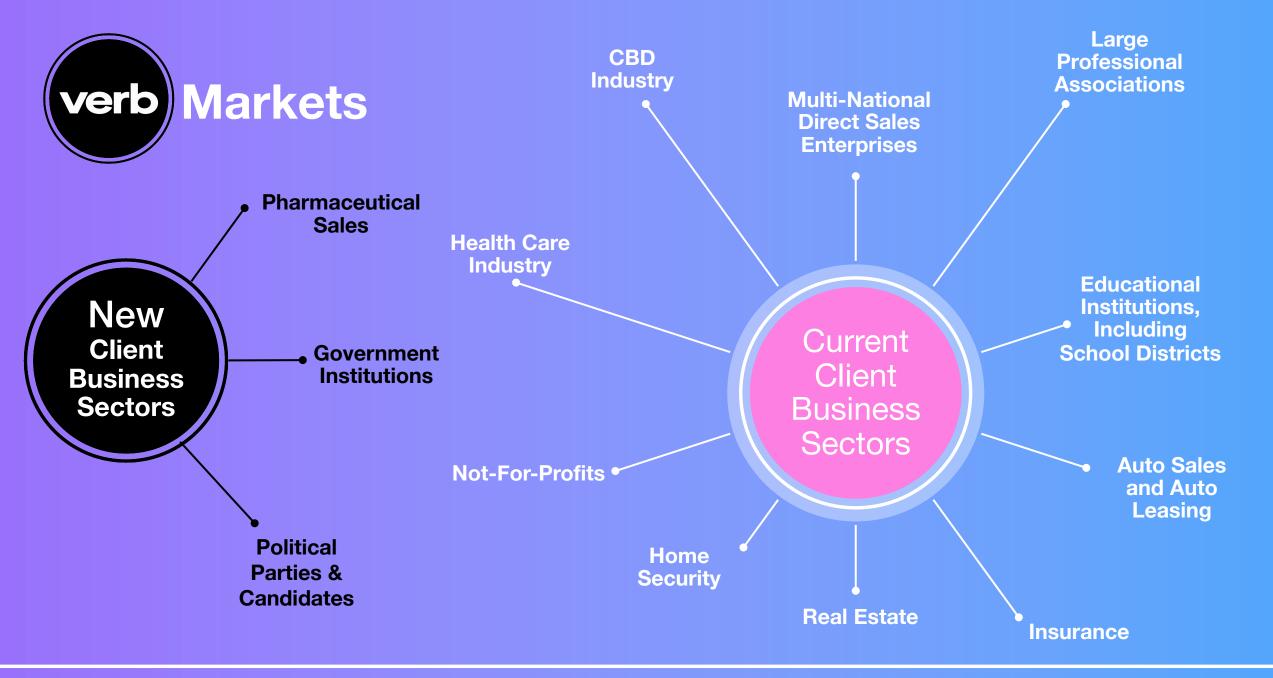

create, distribution post videos with screen clickab



allows users their time an on 'hot leads interested pr







**verb**LEARN is an interactive video-based learning management system (LMS) that incorporates all of the clickable in-video technology featured in our **verb**CRM application, adapted for use by educators for video-based education.



used by enterprises seeking to educate large sales teams or customer base about new products or elicit in-video feedback about existing products



incorporates Verb's proprietary data collection and analytics capabilities that inform users in real time, when and for how long the viewers watched the video, how many times they watched it, and what they clicked-on





verbLEAF incorpora applicatio

used by educate custome products feedbac







# Select Enterprise Customers

## Global User Base → 60 Countries → 48 Languages

















































#### Partnerships & Integrations

We're integrating our interactive video technology into other popular Enterprise CRMs

Partnership agreements executed with:









Already integrated into 17 of the most popular direct sales back-office system providers, including:















- Integration into these back-office providers allows us to offer enterprises:
  - single sign-on convenience for all users
  - enhanced data analytics and reporting capabilities for all users
- Accelerates the adoption of verbCRM by large sales enterprises that rely on these systems



#### **Verb** Customer Satisfaction

#### 20,000 Apple App Store & Google Play Store Ratings\*