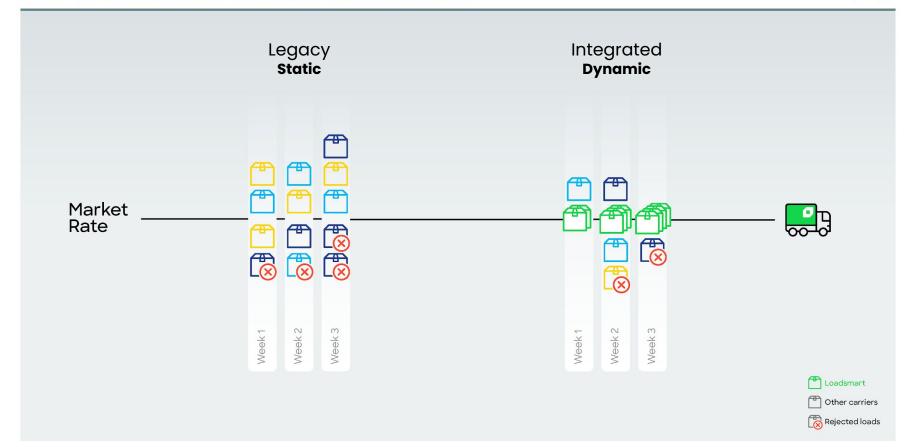

#### **HOW OFTEN ARE YOU GETTING THE BEST RATE?**

## Explore Market Rates in Smart Bench & Rate Shop

Manual - All Lanes

## Insert Market Rates in Rate Shop

**Automated - Chosen Lanes** 

Freight Auction