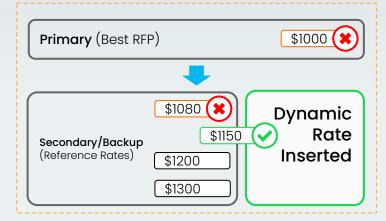

## Insert Market Rates in Rate Shop

**Automated - Chosen Lanes** 

Freight Auction