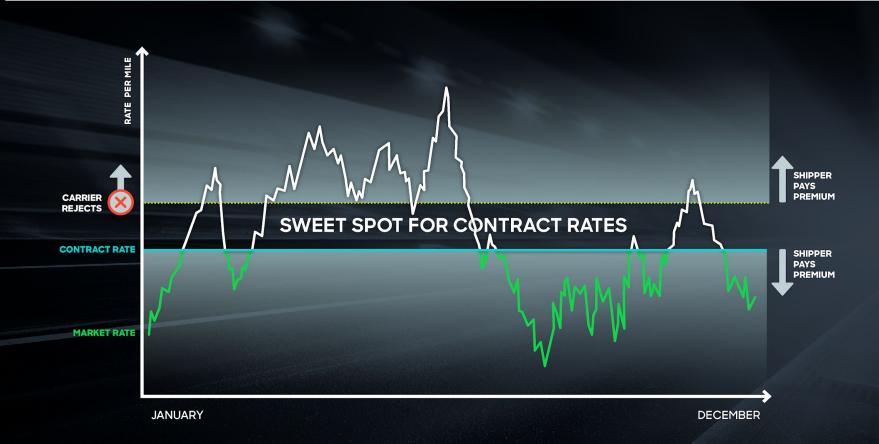

#### **HOW OFTEN ARE YOU GETTING THE BEST RATE?**

## Explore Market Rates in Smart Bench & Rate Shop

Manual - All Lanes

## Insert Market Rates in Rate Shop

**Automated - Chosen Lanes** 

Freight Auction