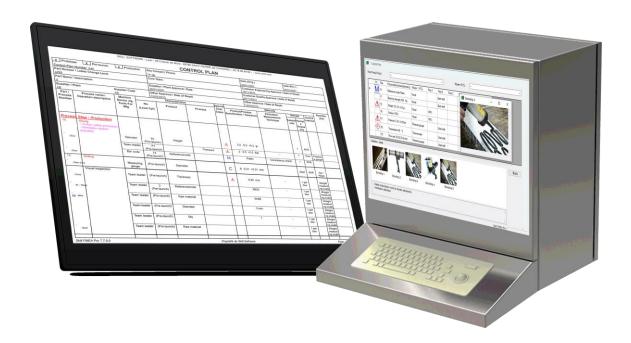

"Skill Infra Convert" appeals all companies working on CAD drawings. The automatically extraction of information is a major asset to save thousands of man-hours and to avoid data entry errors.

"Skill Production Reader": From the control plan to the job instruction... From the control plan, the operator directly accesses the characteristics to be checked at the workplace, with the exact values / tolerances.

## Skill Production Reader From the control plan to the job instruction

**DISPLAYED FOR OPERATOR**: From the control plan, the operator directly accesses the characteristics to be checked at the workplace, with the exact values / tolerances.