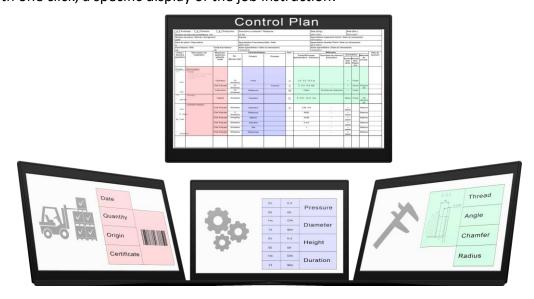

**SYNCHRONIZE MONITORED CHARACTERISTICS WITH THE CUSTOMER PLAN**: The update of the control plan automatically updates the job instruction. Update the job instruction with one click.

**ADJUST DISPLAY ACCORDING TO THE TRADE**: Following your process (Machining, foundry, assembly, control) the display of the job instruction must fit with the volume of the data, and their degree of detail. With one click, a specific display of the job instruction.

**ENSURE HOMOGENIZATION**: Away the classic export of a PDF document in A4 format, which is transferred to an EDM, then displayed on a 16/9 screen, with version deviations. With one click, the precision of the job instruction.