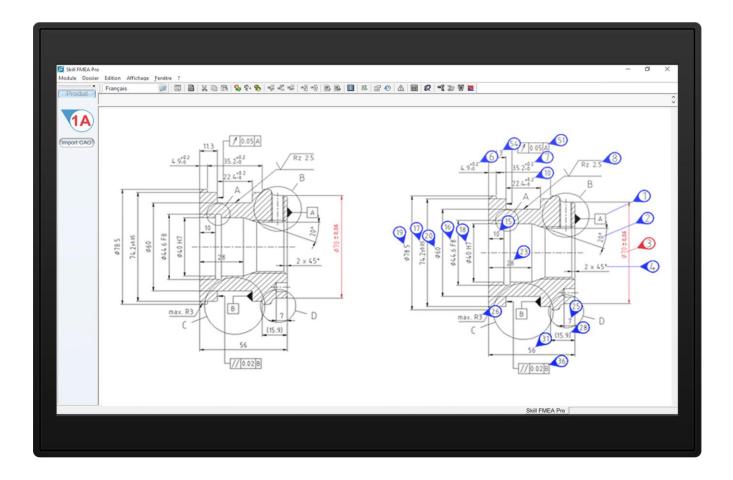

## Skill Infra Convert – from CAD drawing to the FMEA

**SKILL INFRA CONVERT**: All the relevant information is automatically extracted from a CAD drawing (Dxf, Dwg), stamped and numbered.

SAVE TIME AND AVOID ERRORS: The detection of dimensions is done with a simple click and thus allows our customers to save hours of work. Moreover, the reliability of Skill Infra Convert allows you to completely eliminate all possible errors you may have with a manual inspection. With one click, I extract 100% of dimensions without any error!