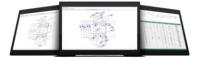

## From CAD drawing to the FMEA

- Automatic detection of dimensions of CAD drawings
- ☑ Stamping dimensions
- ☑ Dxf, Dwg, Igs, Iges formats

- ☑ Extraction of the list
- ☑ Integration into the FMEA
- ☑ Save time, no input error

## Skill Infra Convert – from CAD drawing to the FMEA

**SKILL INFRA CONVERT**: All the relevant information is automatically extracted from a CAD drawing (Dxf, Dwg), stamped and numbered.

SAVE TIME AND AVOID ERRORS: The detection of dimensions is done with a simple click and thus allows our customers to save hours of work. Moreover, the reliability of Skill Infra Convert allows you to completely eliminate all possible errors you may have with a manual inspection. With one click, I extract 100% of dimensions without any error!

### **Integration into the FMEA**

**INTEGRATION INTO THE FMEA**: After stamping and numbering all the dimensions in one click, they are integrated into the Skill FMEA Pro software.

**ONE DIMENSION, ONE PICTURE**: The all list has been integrated into the Skill FMEA Pro software with one picture for each dimension. Integration of the component into the FMEA = one click!