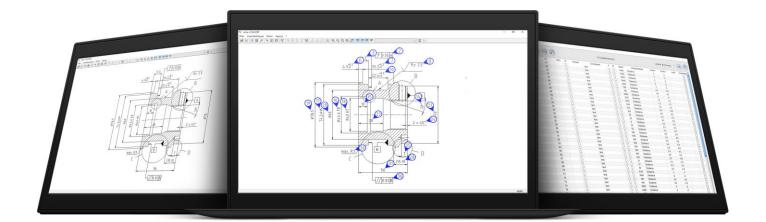

## From CAD drawing to the FMEA

- Automatic detection of dimensions of CAD drawings
- ☑ Stamping dimensions
- ☑ Dxf, Dwg, Igs, Iges formats

- ☑ Extraction of the list
- ☑ Integration into the FMEA
- ☑ Save time, no input error

## Skill Infra Convert – from CAD drawing to the FMEA

**SKILL INFRA CONVERT**: All the relevant information is automatically extracted from a CAD drawing (Dxf, Dwg), stamped and numbered.

SAVE TIME AND AVOID ERRORS: The detection of dimensions is done with a simple click and thus allows our customers to save hours of work. Moreover, the reliability of Skill Infra Convert allows you to completely eliminate all possible errors you may have with a manual inspection. With one click, I extract 100% of dimensions without any error!

### **Integration into the FMEA**

**INTEGRATION INTO THE FMEA**: After stamping and numbering all the dimensions in one click, they are integrated into the Skill FMEA Pro software.

**ONE DIMENSION, ONE PICTURE**: The all list has been integrated into the Skill FMEA Pro software with one picture for each dimension. Integration of the component into the FMEA = one click!