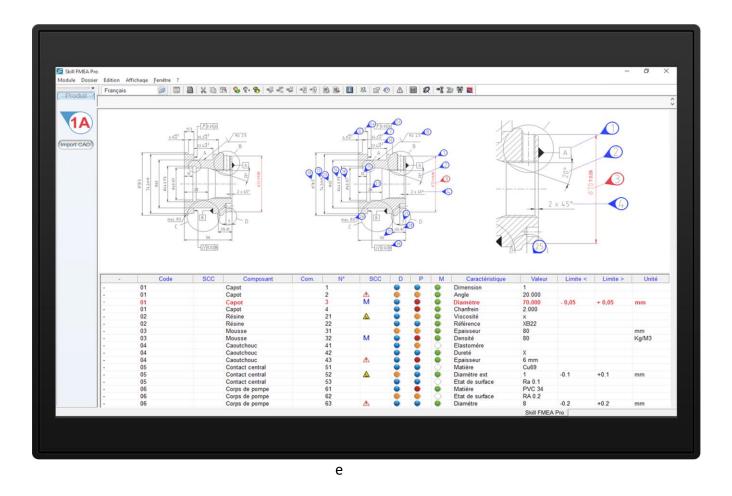

### **Integration into the FMEA**

**INTEGRATION INTO THE FMEA**: After stamping and numbering all the dimensions in one click, they are integrated into the Skill FMEA Pro software.

**ONE DIMENSION, ONE PICTURE**: The all list has been integrated into the Skill FMEA Pro software with one picture for each dimension. Integration of the component into the FMEA = one click!