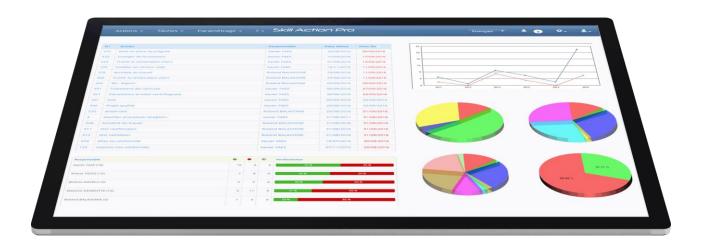

#### Skill Action Pro – simplicity and efficiency

**SKILL ACTION PRO**: All companies manage action plans. They generally use spreadsheets from 10 to 20 columns. It is impossible to have a global and safe vision when the information is stored in multiple files and spreadsheets duplicated each time you send a mail. Skill Action Pro is positioned between Excel, Outlook, Lotus Notes and hyper sophisticated programs involving a change of the whole organization. Skill Action Pro is a web software, simple, secured, and accessible by all users. It allows to centralize and process your actions in a reliable software without duplication.

#### Global overview, mails and dashboard

**GLOBAL / DETAILED OVERVIEW:** The first screen displays a global overview of the actions. One click to zoom in on the user request. All actions are centralized, the software brings the right information on an intuitive interface. Unlike a spreadsheet Skill Action Pro simply displays the right information from the connection!

**DASHBOARD AND PERFORMANCE:** Skill Action Pro automatically generates your dashboard: actions distribution and performance. This screen is displayed in a graphical form and generates statistics for the monitoring of the actions. Real-time indicators.