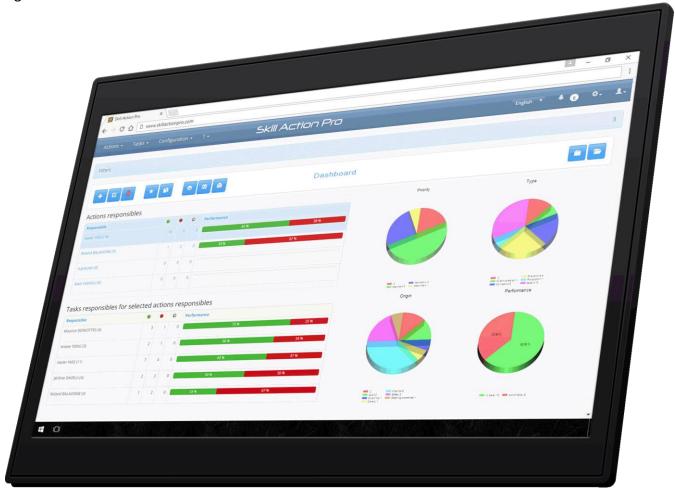

**DASHBOARD AND PERFORMANCE:** Skill Action Pro automatically generates your dashboard: actions distribution and performance. This screen is displayed in a graphical form and generates statistics for the monitoring of the actions. Real-time indicators.