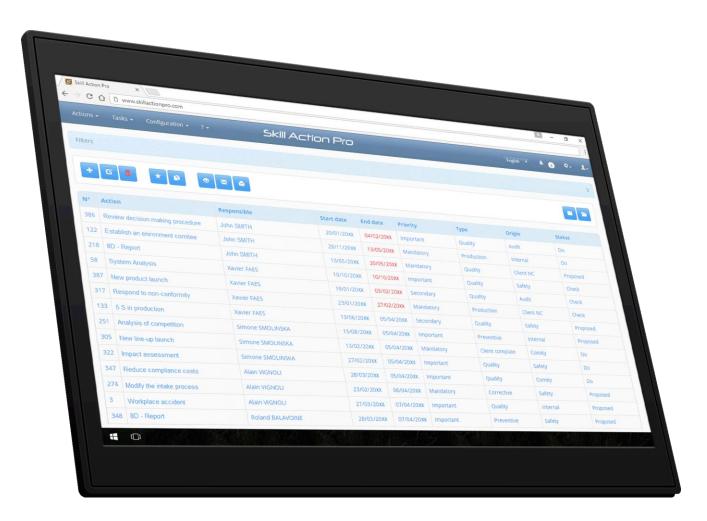

#### Skill Action Pro – simplicity and efficiency

**SKILL ACTION PRO**: All companies manage action plans. They generally use spreadsheets from 10 to 20 columns. It is impossible to have a global and safe vision when the information is stored in multiple files and spreadsheets duplicated each time you send a mail. Skill Action Pro is positioned between Excel, Outlook, Lotus Notes and hyper sophisticated programs involving a change of the whole organization. Skill Action Pro is a web software, simple, secured, and accessible by all users. It allows to centralize and process your actions in a reliable software without duplication.

#### Global overview, mails and dashboard

**GLOBAL / DETAILED OVERVIEW:** The first screen displays a global overview of the actions. One click to zoom in on the user request. All actions are centralized, the software brings the right information on an intuitive interface. Unlike a spreadsheet Skill Action Pro simply displays the right information from the connection!