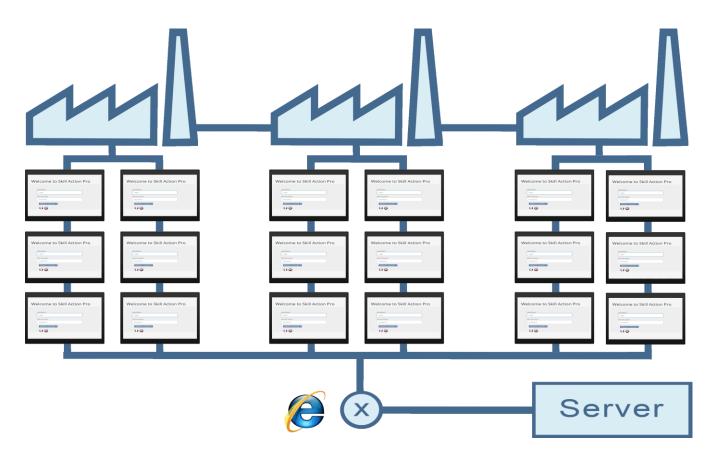

**WEB TECHNOLOGY** of Skill Action Pro allows implementation from 1 to N sites easily. Due to its simplicity, Skill Action Pro is used directly and effectively by all users. As a result, a single screen for handling of actions and a performance analysis: Just one click!

**MULTILINGUAL**: The interface languages is in English or French. A module allows you to translate your data into multi-languages. Share and homogenize into multi-languages.

**CONFIGURATIONS**: Skill Action Pro a full web-based software accessible from any workstation with an internet connection. The software is either installed at the customer server or hosted by our company in SAAS mode. Configurations are available in a mono or multi-site network. Licenses are simultaneous. You can therefore install the software on N computers and only with X simultaneous connections. Ask for your online offer.