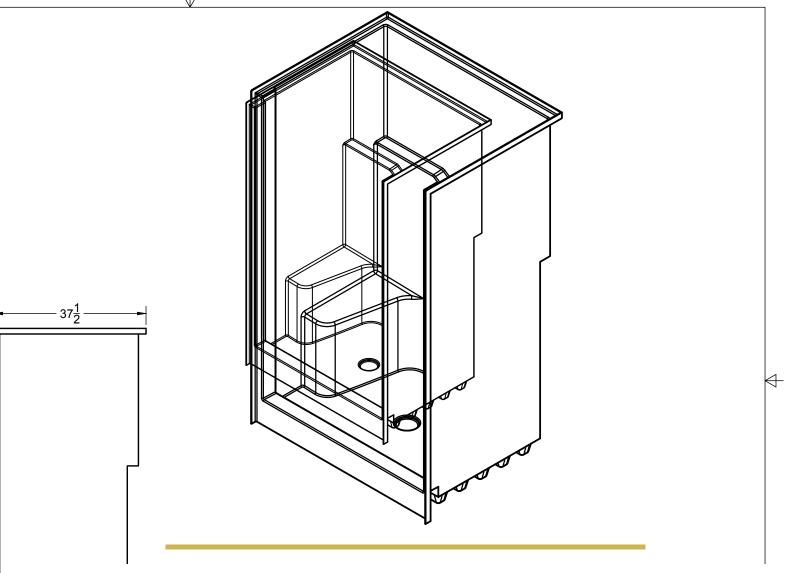

Ext. Dimensions: 48"W x 37 ½"D x 79 ¼"H

Warranty: 10 Year Limited WarrantyARCHITECTURAL

Material: Gelcoat/Fiberglass
Approximate Weight: 120 lbs.

PECIFICATIONS

## **Model S4837**

The unit shall be constructed of two layers of fiberglass reinforced composite, an intermediate layer of polyester spray core, and an unsaturated polyester gelcoat finish. The resin used shall meet company standards of glass content and contain the required percentage of calcium sulfate for fire resistance. No wood or cardboard is to be used in the construction of the unit except for handling during manufacturing and protection during shipping. During unit construction, bands of strengthening material shall be added to the side walls and a reinforcing composite plate shall be laminated to the bottom of the structure for increased stability. The unit shall include a slip-resistant floor. The unit shall comply with CSA B45.5 and IAPMO Z124 "Plastic Plumbing Fixtures".