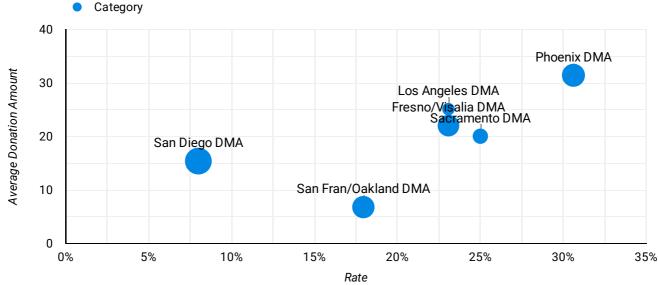

# **Reported Location by DMA Results**

Coverage 90%

| Category             | Non-Donor | Donor | Total | Rate  | Average Donation Amount |
|----------------------|-----------|-------|-------|-------|-------------------------|
| Los Angeles DMA      | 10        | 3     | 13    | 23.1% | \$25.11                 |
| San Fran/Oakland DMA | 32        | 7     | 39    | 17.9% | \$6.80                  |
| Sacramento DMA       | 15        | 5     | 20    | 25.0% | \$20.05                 |
| Phoenix DMA          | 34        | 15    | 49    | 30.6% | \$31.44                 |
| Fresno/Visalia DMA   | 30        | 9     | 39    | 23.1% | \$22.03                 |
| San Diego DMA        | 46        | 4     | 50    | 8.0%  | \$15.40                 |

Grand total 167 43 210 21.3% \$20.14

Category

What is the Response Rate & Average Donation Amount across home value?