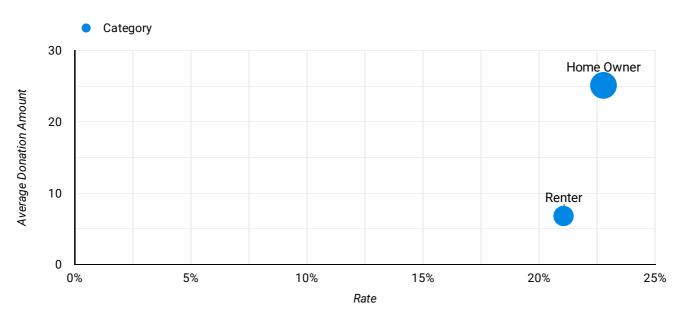

What is the Response Rate & Average Donation Amount across home ownership?

# **Reported Home Ownership Results**

Coverage 89%

| Category    | Non-Donor | Donor | Total | Rate  | Average Donation<br>Amount |
|-------------|-----------|-------|-------|-------|----------------------------|
| Home Owner  | 78        | 23    | 101   | 22.8% | \$25.11                    |
| Renter      | 45        | 12    | 57    | 21.1% | \$6.80                     |
| Grand total | 123       | 35    | 158   | 21.9% | \$31.91                    |