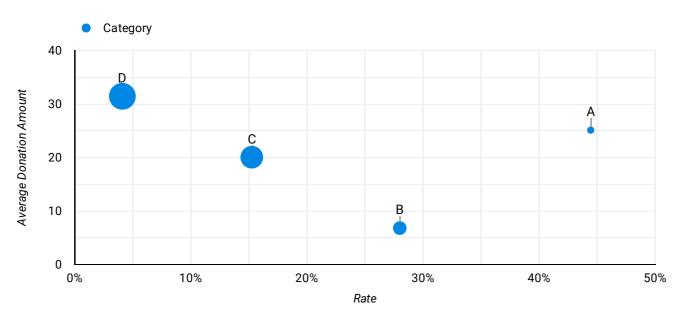

39

185

146

21.2% \$21.09

**Grand total** 

What is the Response Rate & Average Donation Amount across [Custom Guidon]?

# [Custom Guidon 1] Results

| Category | Non-Donor | Donor | Total | Rate  | Average Donation Amount |
|----------|-----------|-------|-------|-------|-------------------------|
| A        | 5         | 4     | 9     | 44.4% | \$25.11                 |
| В        | 18        | 7     | 25    | 28.0% | \$6.80                  |
| С        | 50        | 9     | 59    | 15.3% | \$20.05                 |
| D        | 70        | 3     | 73    | 4.1%  | \$31.44                 |