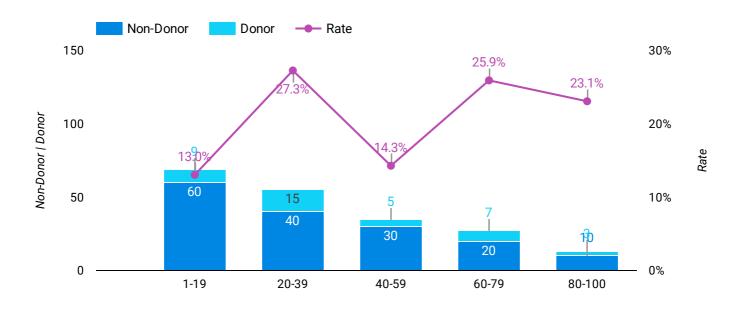

# **Predicted Wealth Rating Results**

| Category | Non-Donor | Donor | Total | Rate  | Average Donation Amount |
|----------|-----------|-------|-------|-------|-------------------------|
| 80-100   | 10        | 3     | 13    | 23.1% | \$25.11                 |
| 60-79    | 20        | 7     | 27    | 25.9% | \$6.80                  |
| 40-59    | 30        | 5     | 35    | 14.3% | \$20.05                 |
| 20-39    | 40        | 15    | 55    | 27.3% | \$31.44                 |
| 1-19     | 60        | 9     | 69    | 13.0% | \$22.03                 |

Grand total 160 39 199 20.7% \$21.09

What is the Response Rate & Average Donation Amount across capacity?

#### **Predicted Giving/Spending Capacity (5 years) Results**

Washington 8%

| Category            | Non-Donor | Donor | Total | Rate  | Average Donation Amount |
|---------------------|-----------|-------|-------|-------|-------------------------|
| \$1M+               | 10        | 3     | 13    | 23.1% | \$25.11                 |
| \$800,000-\$999,999 | 20        | 7     | 27    | 25.9% | \$6.80                  |
| \$600,000-\$799,999 | 30        | 5     | 35    | 14.3% | \$20.05                 |
| \$400,000-\$599,999 | 40        | 15    | 55    | 27.3% | \$31.44                 |
| \$200,000-\$399,999 | 50        | 9     | 59    | 15.3% | \$22.03                 |
| \$1-\$199,999       | 60        | 9     | 69    | 13.0% | \$22.03                 |