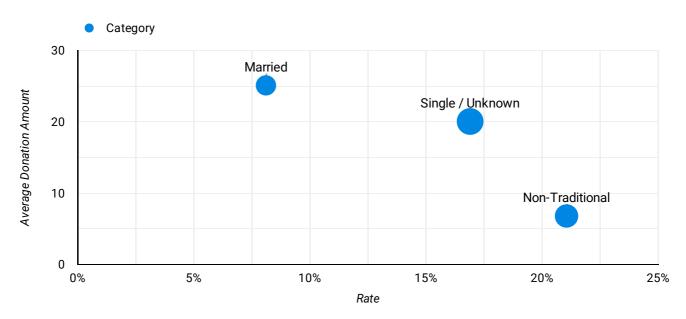

What is the Response Rate & Average Donation Amount across marital status?

# **Reported Marital Status Results**

Coverage 89%

| Category         | Non-Donor | Donor | Total | Rate Average Donation Amount |
|------------------|-----------|-------|-------|------------------------------|
| Married          | 34        | 3     | 37    | 8.1% \$25.11                 |
| Non-Traditional  | 45        | 12    | 57    | 21.1% \$6.80                 |
| Single / Unknown | 59        | 12    | 71    | 16.9% \$20.05                |
|                  |           |       |       |                              |
| Grand total      | 138       | 27    | 165   | 15.4% \$17.32                |