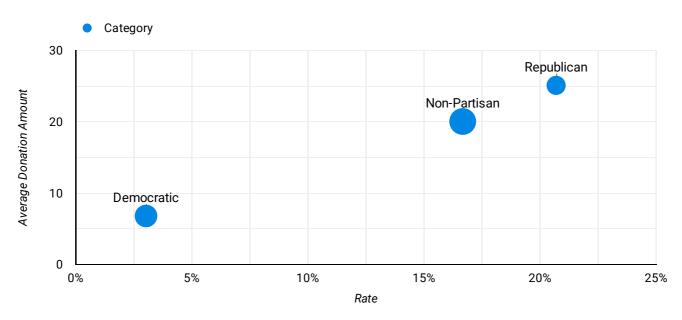

What is the Response Rate & Average Donation Amount across political affiliation?

# **Reported Political Affiliation Results**

Coverage 89%

| Category     | Non-Donor | Donor | Total | Rate  | Average Donation Amount |
|--------------|-----------|-------|-------|-------|-------------------------|
| Republican   | 23        | 6     | 29    | 20.7% | \$25.11                 |
| Democratic   | 32        | 1     | 33    | 3.0%  | \$6.80                  |
| Non-Partisan | 45        | 9     | 54    | 16.7% | \$20.05                 |

Grand total 100 16 116 13.5% \$17.32

What is the Response Rate & Average Donation Amount across religious affiliation?