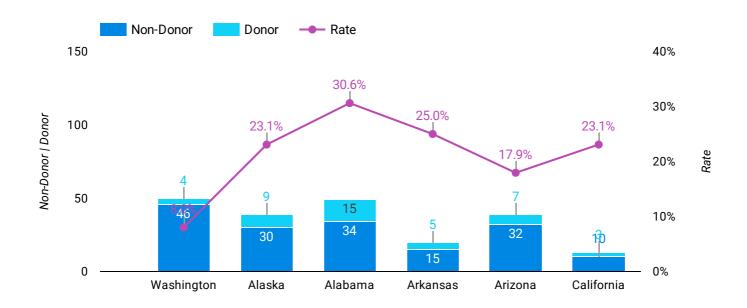

# **Predicted State of Affinity Results**

| Category   | Non-Donor | Donor | Total | Rate  | Average Donation Amount |
|------------|-----------|-------|-------|-------|-------------------------|
| California | 10        | 3     | 13    | 23.1% | \$25.11                 |
| Arizona    | 32        | 7     | 39    | 17.9% | \$6.80                  |
| Arkansas   | 15        | 5     | 20    | 25.0% | \$20.05                 |
| Alabama    | 34        | 15    | 49    | 30.6% | \$31.44                 |
| Alaska     | 30        | 9     | 39    | 23.1% | \$22.03                 |
| Washington | 46        | 4     | 50    | 8.0%  | \$15.40                 |

What is the Response Rate & Average Donation Amount across wealth rating?