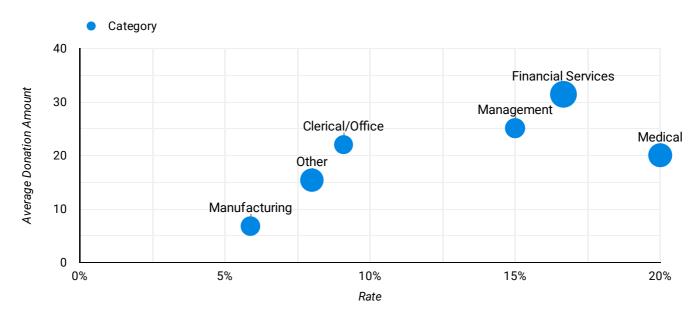

What is the Response Rate & Average Donation Amount across industry?

### **Reported Industry Results**

Coverage 76%

| Category           | Non-Donor | Donor | Total | Rate  | Average Donation Amount |
|--------------------|-----------|-------|-------|-------|-------------------------|
| Management         | 34        | 6     | 40    | 15.0% | \$25.11                 |
| Manufacturing      | 32        | 2     | 34    | 5.9%  | \$6.80                  |
| Medical            | 48        | 12    | 60    | 20.0% | \$20.05                 |
| Financial Services | 60        | 12    | 72    | 16.7% | \$31.44                 |
| Clerical/Office    | 30        | 3     | 33    | 9.1%  | \$22.03                 |
| Other              | 46        | 4     | 50    | 8.0%  | \$15.40                 |