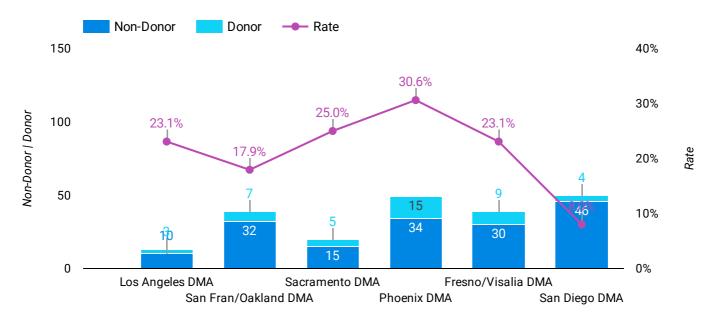

# **Reported Location by DMA Results**

Coverage 90%

| Category             | Non-Donor | Donor | Total | Rate  | Average Donation Amount |
|----------------------|-----------|-------|-------|-------|-------------------------|
| Los Angeles DMA      | 10        | 3     | 13    | 23.1% | \$25.11                 |
| San Fran/Oakland DMA | 32        | 7     | 39    | 17.9% | \$6.80                  |
| Sacramento DMA       | 15        | 5     | 20    | 25.0% | \$20.05                 |
| Phoenix DMA          | 34        | 15    | 49    | 30.6% | \$31.44                 |
| Fresno/Visalia DMA   | 30        | 9     | 39    | 23.1% | \$22.03                 |
| San Diego DMA        | 46        | 4     | 50    | 8.0%  | \$15.40                 |

Grand total 167 43 210 21.3% \$20.14

Category

What is the Response Rate & Average Donation Amount across home value?