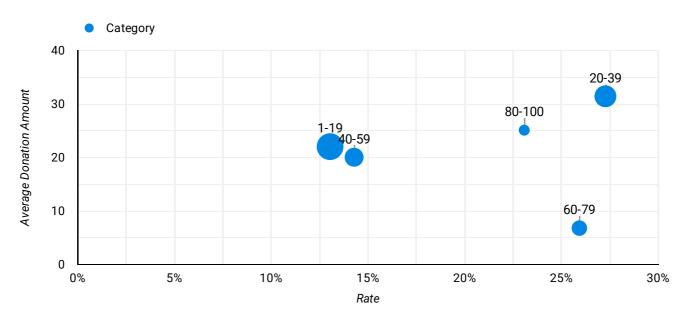

# **Predicted Wealth Rating Results**

| Category | Non-Donor | Donor | Total | Rate  | Average Donation Amount |
|----------|-----------|-------|-------|-------|-------------------------|
| 80-100   | 10        | 3     | 13    | 23.1% | \$25.11                 |
| 60-79    | 20        | 7     | 27    | 25.9% | \$6.80                  |
| 40-59    | 30        | 5     | 35    | 14.3% | \$20.05                 |
| 20-39    | 40        | 15    | 55    | 27.3% | \$31.44                 |
| 1-19     | 60        | 9     | 69    | 13.0% | \$22.03                 |

Grand total 160 39 199 20.7% \$21.09

What is the Response Rate & Average Donation Amount across capacity?

#### **Predicted Giving/Spending Capacity (5 years) Results**

Washington 8%

| Category            | Non-Donor | Donor | Total | Rate  | Average Donation Amount |
|---------------------|-----------|-------|-------|-------|-------------------------|
| \$1M+               | 10        | 3     | 13    | 23.1% | \$25.11                 |
| \$800,000-\$999,999 | 20        | 7     | 27    | 25.9% | \$6.80                  |
| \$600,000-\$799,999 | 30        | 5     | 35    | 14.3% | \$20.05                 |
| \$400,000-\$599,999 | 40        | 15    | 55    | 27.3% | \$31.44                 |
| \$200,000-\$399,999 | 50        | 9     | 59    | 15.3% | \$22.03                 |
| \$1-\$199,999       | 60        | 9     | 69    | 13.0% | \$22.03                 |