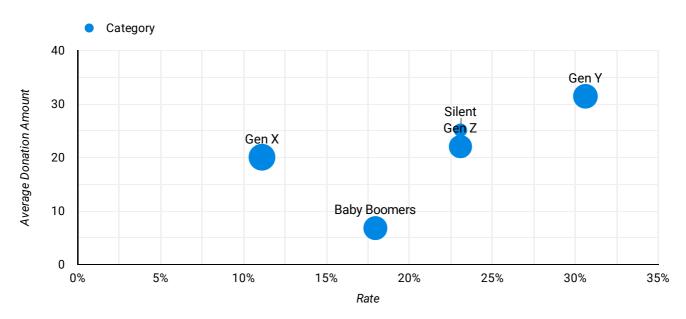

39

160

23.9% \$21.09

121

**Grand total** 

What is the Response Rate & Average Donation Amount across predicted generation?

# **Predicted Generation Results**

| Category     | Non-Donor | Donor | Total | Rate  | Average Donation Amount |
|--------------|-----------|-------|-------|-------|-------------------------|
| Silent       | 10        | 3     | 13    | 23.1% | \$25.11                 |
| Baby Boomers | 32        | 7     | 39    | 17.9% | \$6.80                  |
| Gen X        | 40        | 5     | 45    | 11.1% | \$20.05                 |
| Gen Y        | 34        | 15    | 49    | 30.6% | \$31.44                 |
| Gen Z        | 30        | 9     | 39    | 23.1% | \$22.03                 |

39

185

146

21.2% \$21.09

**Grand total** 

What is the Response Rate & Average Donation Amount across [Custom Guidon]?