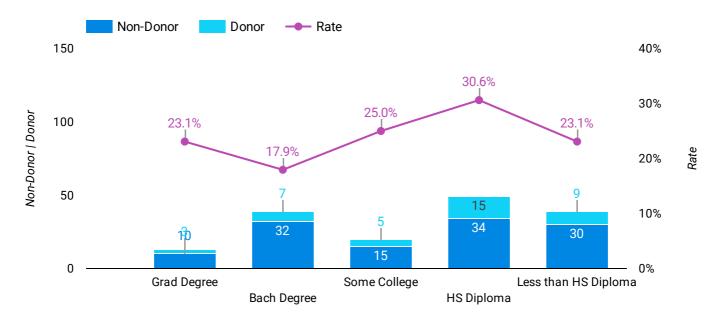

What is the Response Rate & Average Donation Amount across reported education?

# **Reported Education Results**

Coverage 56%

| Category             | Non-Donor | Donor | Total | Rate  | Average Donation<br>Amount |
|----------------------|-----------|-------|-------|-------|----------------------------|
| Grad Degree          | 10        | 3     | 13    | 23.1% | \$25.11                    |
| Bach Degree          | 32        | 7     | 39    | 17.9% | \$6.80                     |
| Some College         | 15        | 5     | 20    | 25.0% | \$20.05                    |
| HS Diploma           | 34        | 15    | 49    | 30.6% | \$31.44                    |
| Less than HS Diploma | 30        | 9     | 39    | 23.1% | \$22.03                    |
| Grand total          | 121       | 39    | 160   | 23.9% | \$105.43                   |