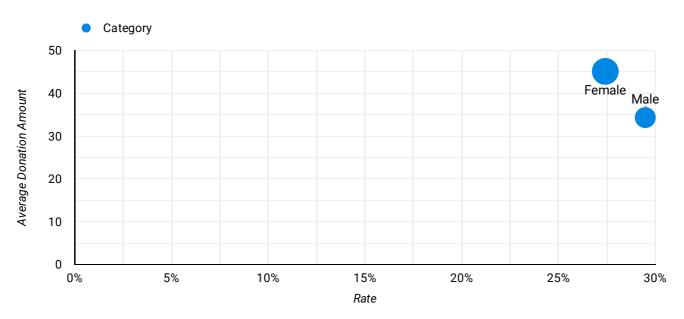

# 2021 Fundraising Event

KPIs: Response Rate and Average Donation Amount

Mar 31, 2021

**Historicals Enriched Analytics Report** 

Powered by

Total Records 43,434 Matched 42,121 Unmatched 1,313

What is the Response Rate & Average Donation Amount across reported gender?

# **Reported Gender Results**

Coverage 99%

| Category •  | Non-Donor | Donor | Total | Rate Average Donation Amount |
|-------------|-----------|-------|-------|------------------------------|
| Male        | 55        | 23    | 78    | 29.5% \$34.33                |
| Female      | 90        | 34    | 124   | 27.4% \$45.12                |
| Grand total | 145       | 57    | 202   | 28.5% \$39.72                |