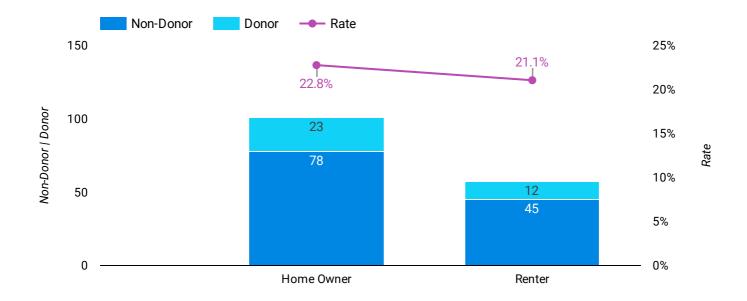

What is the Response Rate & Average Donation Amount across home ownership?

# **Reported Home Ownership Results**

Coverage 89%

| Category    | Non-Donor | Donor | Total | Rate  | Average Donation<br>Amount |
|-------------|-----------|-------|-------|-------|----------------------------|
| Home Owner  | 78        | 23    | 101   | 22.8% | \$25.11                    |
| Renter      | 45        | 12    | 57    | 21.1% | \$6.80                     |
| Grand total | 123       | 35    | 158   | 21.9% | \$31.91                    |