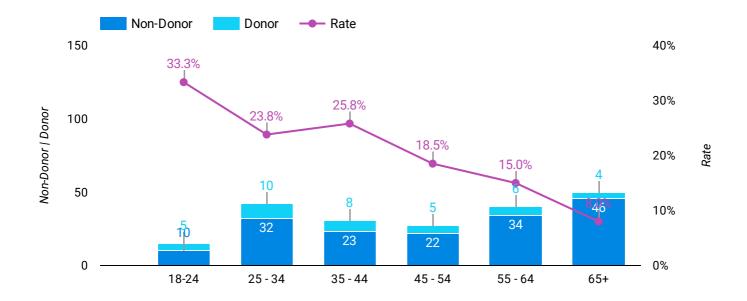

What is the Response Rate & Average Donation Amount across age?

### **Reported Age Results**

Coverage 98%

| Category | Non-Donor | Donor | Total | Rate  | Average Donation Amount |
|----------|-----------|-------|-------|-------|-------------------------|
| 18-24    | 10        | 5     | 15    | 33.3% | \$25.11                 |
| 25 - 34  | 32        | 10    | 42    | 23.8% | \$6.80                  |
| 35 - 44  | 23        | 8     | 31    | 25.8% | \$20.05                 |
| 45 - 54  | 22        | 5     | 27    | 18.5% | \$31.44                 |
| 55 - 64  | 34        | 6     | 40    | 15.0% | \$22.03                 |
| 65+      | 46        | 4     | 50    | 8.0%  | \$15.40                 |