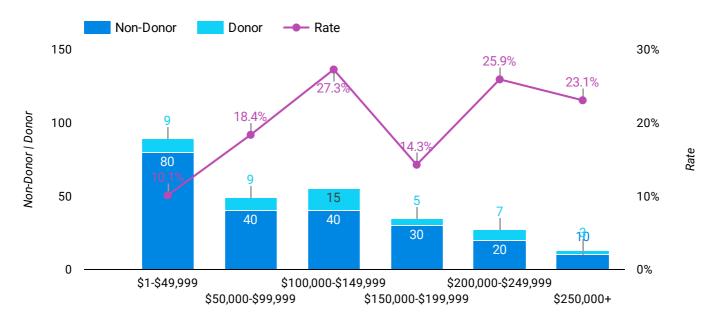

### **Reported Household Income Results**

Coverage 90%

| Category            | Non-Donor | Donor | Total | Rate  | Average Donation Amount |
|---------------------|-----------|-------|-------|-------|-------------------------|
| \$250,000+          | 10        | 3     | 13    | 23.1% | \$25.11                 |
| \$200,000-\$249,999 | 20        | 7     | 27    | 25.9% | \$6.80                  |
| \$150,000-\$199,999 | 30        | 5     | 35    | 14.3% | \$20.05                 |
| \$100,000-\$149,999 | 40        | 15    | 55    | 27.3% | \$31.44                 |
| \$50,000-\$99,999   | 40        | 9     | 49    | 18.4% | \$22.03                 |
| \$1-\$49,999        | 80        | 9     | 89    | 10.1% | \$22.03                 |

**Grand total** 220 48 268 19.8% \$21.24

What is the Response Rate & Average Donation Amount across States of High Affinity?