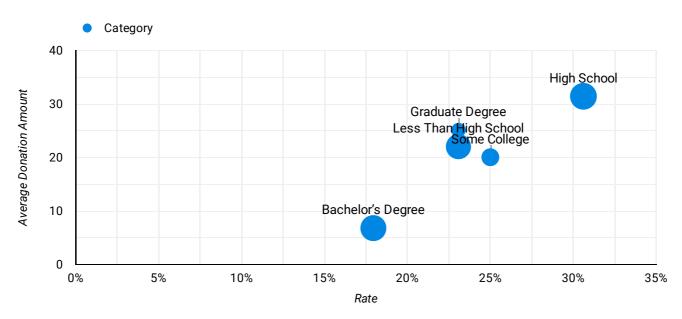

What is the Response Rate & Average Donation Amount across reported education?

# **Reported Education Results**

Coverage 56%

| Category             | Non-Donor | Donor | Total | Rate  | Average Donation<br>Amount |
|----------------------|-----------|-------|-------|-------|----------------------------|
| Grad Degree          | 10        | 3     | 13    | 23.1% | \$25.11                    |
| Bach Degree          | 32        | 7     | 39    | 17.9% | \$6.80                     |
| Some College         | 15        | 5     | 20    | 25.0% | \$20.05                    |
| HS Diploma           | 34        | 15    | 49    | 30.6% | \$31.44                    |
| Less than HS Diploma | 30        | 9     | 39    | 23.1% | \$22.03                    |
| Grand total          | 121       | 39    | 160   | 23.9% | \$105.43                   |