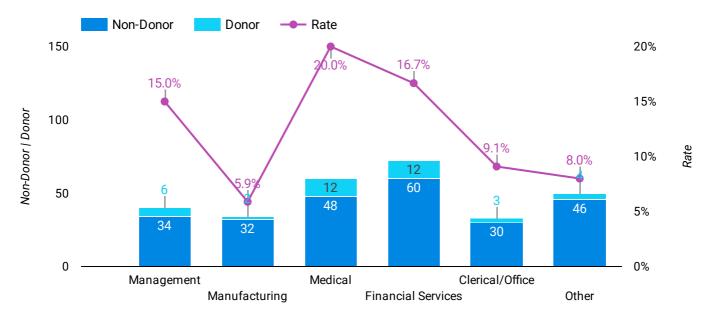

What is the Response Rate & Average Donation Amount across industry?

### **Reported Industry Results**

Coverage 76%

| Category           | Non-Donor | Donor | Total | Rate  | Average Donation Amount |
|--------------------|-----------|-------|-------|-------|-------------------------|
| Management         | 34        | 6     | 40    | 15.0% | \$25.11                 |
| Manufacturing      | 32        | 2     | 34    | 5.9%  | \$6.80                  |
| Medical            | 48        | 12    | 60    | 20.0% | \$20.05                 |
| Financial Services | 60        | 12    | 72    | 16.7% | \$31.44                 |
| Clerical/Office    | 30        | 3     | 33    | 9.1%  | \$22.03                 |
| Other              | 46        | 4     | 50    | 8.0%  | \$15.40                 |