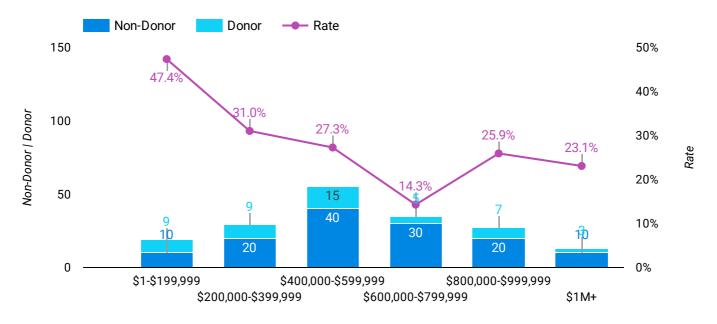

#### **Reported Home Value Results**

Coverage 90%

| Category            | Non-Donor | Donor | Total | Rate  | Average Donation Amount |
|---------------------|-----------|-------|-------|-------|-------------------------|
| \$1M+               | 10        | 3     | 13    | 23.1% | \$25.11                 |
| \$800,000-\$999,999 | 20        | 7     | 27    | 25.9% | \$6.80                  |
| \$600,000-\$799,999 | 30        | 5     | 35    | 14.3% | \$20.05                 |
| \$400,000-\$599,999 | 40        | 15    | 55    | 27.3% | \$31.44                 |
| \$200,000-\$399,999 | 20        | 9     | 29    | 31.0% | \$22.03                 |
| \$1-\$199,999       | 10        | 9     | 19    | 47.4% | \$22.03                 |

What is the Response Rate & Average Donation Amount across household income?