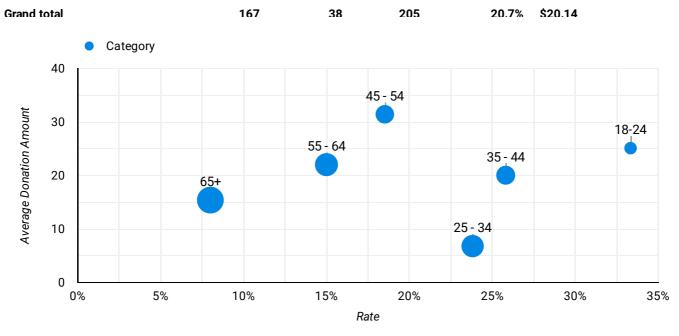

What is the Response Rate & Average Donation Amount across age?

### **Reported Age Results**

Coverage 98%

| Category | Non-Donor | Donor | Total | Rate  | Average Donation Amount |
|----------|-----------|-------|-------|-------|-------------------------|
| 18-24    | 10        | 5     | 15    | 33.3% | \$25.11                 |
| 25 - 34  | 32        | 10    | 42    | 23.8% | \$6.80                  |
| 35 - 44  | 23        | 8     | 31    | 25.8% | \$20.05                 |
| 45 - 54  | 22        | 5     | 27    | 18.5% | \$31.44                 |
| 55 - 64  | 34        | 6     | 40    | 15.0% | \$22.03                 |
| 65+      | 46        | 4     | 50    | 8.0%  | \$15.40                 |