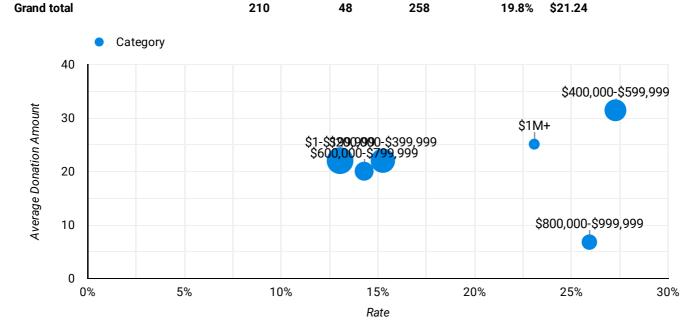

#### **Reported Home Value Results**

Coverage 90%

| Category            | Non-Donor | Donor | Total | Rate  | Average Donation Amount |
|---------------------|-----------|-------|-------|-------|-------------------------|
| \$1M+               | 10        | 3     | 13    | 23.1% | \$25.11                 |
| \$800,000-\$999,999 | 20        | 7     | 27    | 25.9% | \$6.80                  |
| \$600,000-\$799,999 | 30        | 5     | 35    | 14.3% | \$20.05                 |
| \$400,000-\$599,999 | 40        | 15    | 55    | 27.3% | \$31.44                 |
| \$200,000-\$399,999 | 20        | 9     | 29    | 31.0% | \$22.03                 |
| \$1-\$199,999       | 10        | 9     | 19    | 47.4% | \$22.03                 |