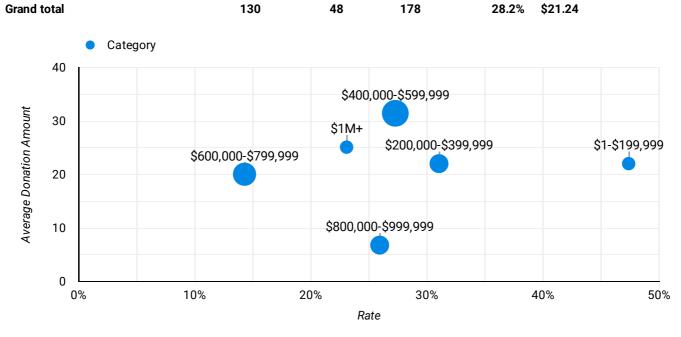

#### **Reported Home Value Results**

Coverage 90%

| Category            | Non-Donor | Donor | Total | Rate  | Average Donation Amount |
|---------------------|-----------|-------|-------|-------|-------------------------|
| \$1M+               | 10        | 3     | 13    | 23.1% | \$25.11                 |
| \$800,000-\$999,999 | 20        | 7     | 27    | 25.9% | \$6.80                  |
| \$600,000-\$799,999 | 30        | 5     | 35    | 14.3% | \$20.05                 |
| \$400,000-\$599,999 | 40        | 15    | 55    | 27.3% | \$31.44                 |
| \$200,000-\$399,999 | 20        | 9     | 29    | 31.0% | \$22.03                 |
| \$1-\$199,999       | 10        | 9     | 19    | 47.4% | \$22.03                 |

What is the Response Rate & Average Donation Amount across household income?