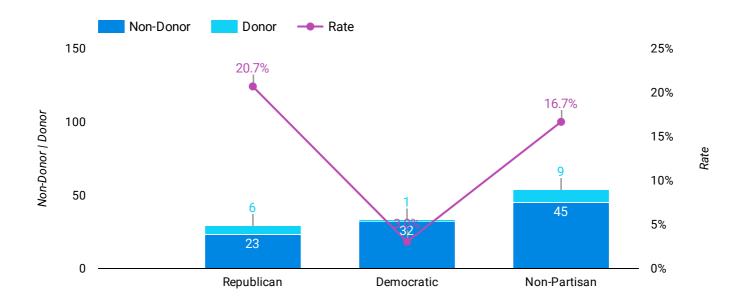

What is the Response Rate & Average Donation Amount across political affiliation?

# **Reported Political Affiliation Results**

Coverage 89%

| Category     | Non-Donor | Donor | Total | Rate  | Average Donation Amount |
|--------------|-----------|-------|-------|-------|-------------------------|
| Republican   | 23        | 6     | 29    | 20.7% | \$25.11                 |
| Democratic   | 32        | 1     | 33    | 3.0%  | \$6.80                  |
| Non-Partisan | 45        | 9     | 54    | 16.7% | \$20.05                 |

Grand total 100 16 116 13.5% \$17.32

What is the Response Rate & Average Donation Amount across religious affiliation?