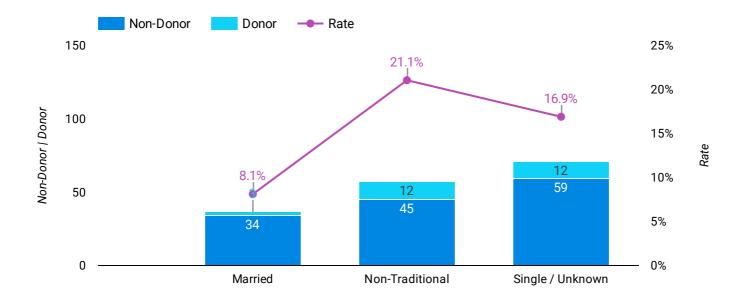

What is the Response Rate & Average Donation Amount across marital status?

# **Reported Marital Status Results**

Coverage 89%

| Category         | Non-Donor | Donor | Total | Rate Average Donation Amount |
|------------------|-----------|-------|-------|------------------------------|
| Married          | 34        | 3     | 37    | 8.1% \$25.11                 |
| Non-Traditional  | 45        | 12    | 57    | 21.1% \$6.80                 |
| Single / Unknown | 59        | 12    | 71    | 16.9% \$20.05                |
|                  |           |       |       |                              |
| Grand total      | 138       | 27    | 165   | 15.4% \$17.32                |