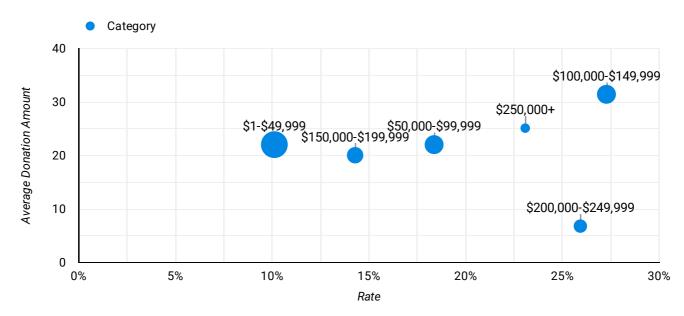

### **Reported Household Income Results**

Coverage 90%

| Category            | Non-Donor | Donor | Total | Rate  | Average Donation Amount |
|---------------------|-----------|-------|-------|-------|-------------------------|
| \$250,000+          | 10        | 3     | 13    | 23.1% | \$25.11                 |
| \$200,000-\$249,999 | 20        | 7     | 27    | 25.9% | \$6.80                  |
| \$150,000-\$199,999 | 30        | 5     | 35    | 14.3% | \$20.05                 |
| \$100,000-\$149,999 | 40        | 15    | 55    | 27.3% | \$31.44                 |
| \$50,000-\$99,999   | 40        | 9     | 49    | 18.4% | \$22.03                 |
| \$1-\$49,999        | 80        | 9     | 89    | 10.1% | \$22.03                 |

**Grand total** 220 48 268 19.8% \$21.24

What is the Response Rate & Average Donation Amount across States of High Affinity?