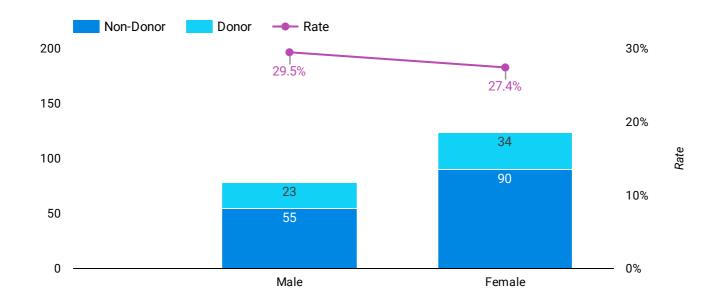

# 2021 Fundraising Event

KPIs: Response Rate and Average Donation Amount

Mar 31, 2021

**Historicals Enriched Analytics Report** 

Powered by

Total Records 43,434 Matched 42,121 Unmatched 1,313

What is the Response Rate & Average Donation Amount across reported gender?

# **Reported Gender Results**

Coverage 99%

| Category •  | Non-Donor | Donor | Total | Rate Average Donation Amount |
|-------------|-----------|-------|-------|------------------------------|
| Male        | 55        | 23    | 78    | 29.5% \$34.33                |
| Female      | 90        | 34    | 124   | 27.4% \$45.12                |
| Grand total | 145       | 57    | 202   | 28.5% \$39.72                |