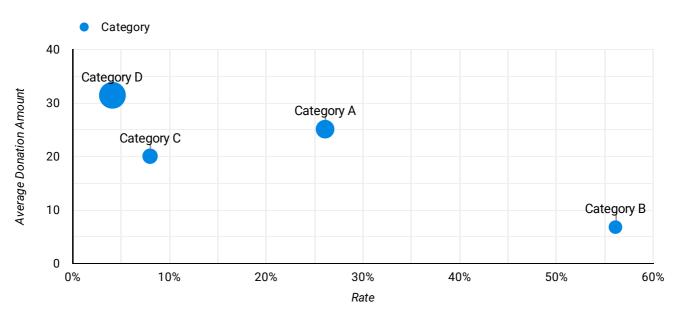

Grand total 143 23 166 23.0% \$20.85

What is the Response Rate & Average Donation Amount across [Org Data]?

# [Org Data 1] Results

| Category   | Non-Donor | Donor | Total | Rate  | Average Donation Amount |
|------------|-----------|-------|-------|-------|-------------------------|
| Category A | 34        | 12    | 46    | 26.1% | \$25.11                 |
| Category B | 18        | 23    | 41    | 56.1% | \$6.80                  |
| Category C | 23        | 2     | 25    | 8.0%  | \$20.05                 |
| Category D | 70        | 3     | 73    | 4.1%  | \$31.44                 |