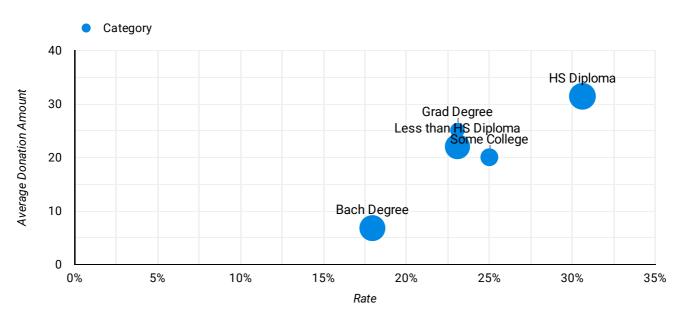

What is the Response Rate & Average Donation Amount across reported education?

# **Reported Education Results**

Coverage 56%

| Category             | Non-Donor | Donor | Total | Rate  | Average Donation<br>Amount |
|----------------------|-----------|-------|-------|-------|----------------------------|
| Grad Degree          | 10        | 3     | 13    | 23.1% | \$25.11                    |
| Bach Degree          | 32        | 7     | 39    | 17.9% | \$6.80                     |
| Some College         | 15        | 5     | 20    | 25.0% | \$20.05                    |
| HS Diploma           | 34        | 15    | 49    | 30.6% | \$31.44                    |
| Less than HS Diploma | 30        | 9     | 39    | 23.1% | \$22.03                    |
| Grand total          | 121       | 39    | 160   | 23.9% | \$105.43                   |