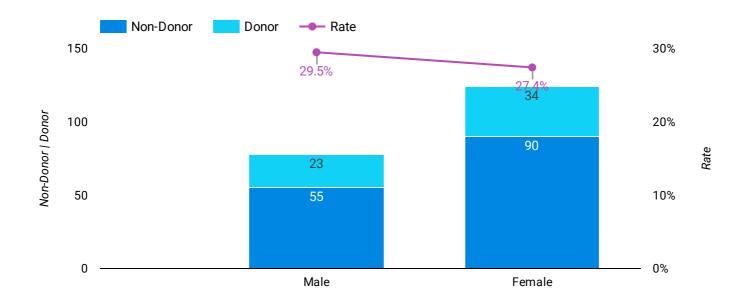

# **Reported Gender Results**

Coverage 99%

| Category •  | Non-Donor | Donor | Total | Rate Average Donation Amount |
|-------------|-----------|-------|-------|------------------------------|
| Male        | 55        | 23    | 78    | 29.5% \$34.33                |
| Female      | 90        | 34    | 124   | 27.4% \$45.12                |
| Grand total | 145       | 57    | 202   | 28.5% \$39.72                |