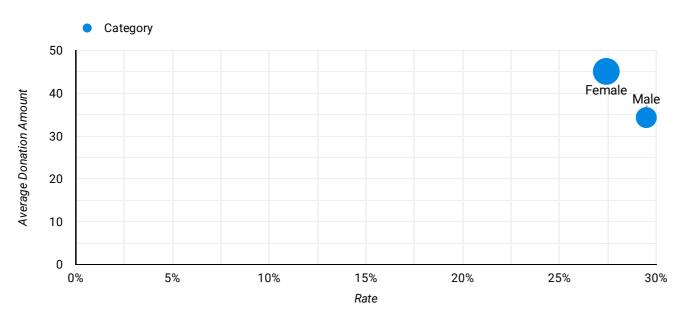

# **Reported Gender Results**

Coverage 99%

| Category •  | Non-Donor | Donor | Total | Rate Average Donation Amount |
|-------------|-----------|-------|-------|------------------------------|
| Male        | 55        | 23    | 78    | 29.5% \$34.33                |
| Female      | 90        | 34    | 124   | 27.4% \$45.12                |
| Grand total | 145       | 57    | 202   | 28.5% \$39.72                |