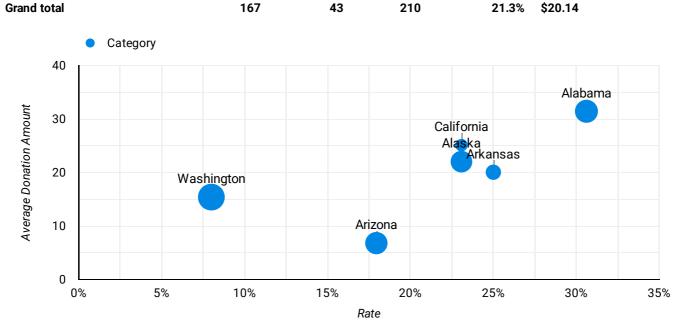

# **Predicted State of Affinity Results**

| Category   | Non-Donor | Donor | Total | Rate  | Average Donation Amount |
|------------|-----------|-------|-------|-------|-------------------------|
| California | 10        | 3     | 13    | 23.1% | \$25.11                 |
| Arizona    | 32        | 7     | 39    | 17.9% | \$6.80                  |
| Arkansas   | 15        | 5     | 20    | 25.0% | \$20.05                 |
| Alabama    | 34        | 15    | 49    | 30.6% | \$31.44                 |
| Alaska     | 30        | 9     | 39    | 23.1% | \$22.03                 |
| Washington | 46        | 4     | 50    | 8.0%  | \$15.40                 |

What is the Response Rate & Average Donation Amount across wealth rating?