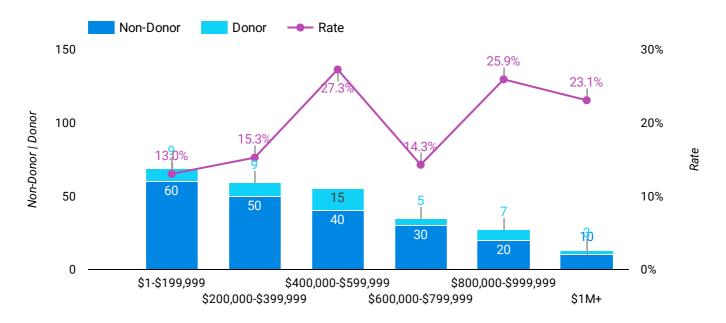

#### **Reported Home Value Results**

Coverage 90%

| Category            | Non-Donor | Donor | Total | Rate  | Average Donation Amount |
|---------------------|-----------|-------|-------|-------|-------------------------|
| \$1M+               | 10        | 3     | 13    | 23.1% | \$25.11                 |
| \$800,000-\$999,999 | 20        | 7     | 27    | 25.9% | \$6.80                  |
| \$600,000-\$799,999 | 30        | 5     | 35    | 14.3% | \$20.05                 |
| \$400,000-\$599,999 | 40        | 15    | 55    | 27.3% | \$31.44                 |
| \$200,000-\$399,999 | 20        | 9     | 29    | 31.0% | \$22.03                 |
| \$1-\$199,999       | 10        | 9     | 19    | 47.4% | \$22.03                 |