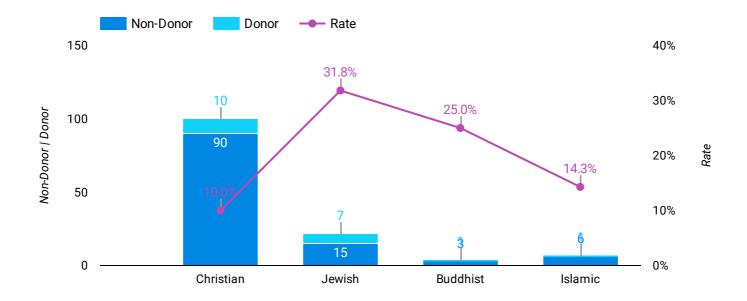

# **Reported Religious Affiliation Results**

Coverage 98%

| Category  | Non-Donor | Donor | Total | Rate  | Average Donation Amount |
|-----------|-----------|-------|-------|-------|-------------------------|
| Christian | 90        | 10    | 100   | 10.0% | \$25.11                 |
| Jewish    | 15        | 7     | 22    | 31.8% | \$6.80                  |
| Buddhist  | 3         | 1     | 4     | 25.0% | \$20.05                 |
| Islamic   | 6         | 1     | 7     | 14.3% | \$31.44                 |

Grand total 114 19 133 20.3% \$20.85

What is the Response Rate & Average Donation Amount across DMAs?