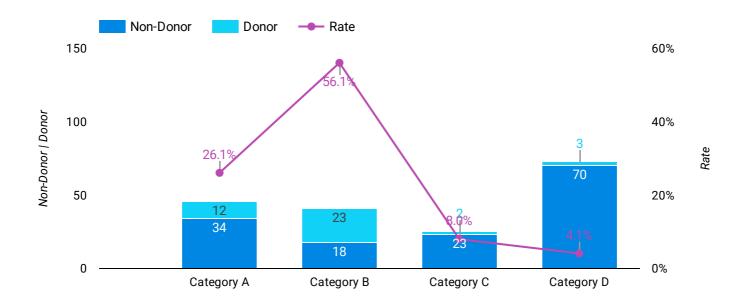

Grand total 143 23 166 23.0% \$20.85

What is the Response Rate & Average Donation Amount across [Org Data]?

# [Org Data 1] Results

| Category   | Non-Donor | Donor | Total | Rate  | Average Donation Amount |
|------------|-----------|-------|-------|-------|-------------------------|
| Category A | 34        | 12    | 46    | 26.1% | \$25.11                 |
| Category B | 18        | 23    | 41    | 56.1% | \$6.80                  |
| Category C | 23        | 2     | 25    | 8.0%  | \$20.05                 |
| Category D | 70        | 3     | 73    | 4.1%  | \$31.44                 |