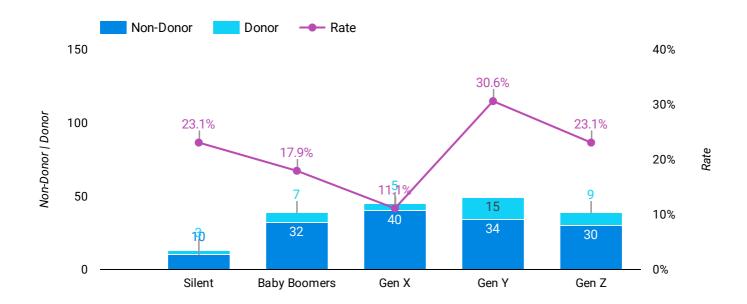

39

160

23.9% \$21.09

121

**Grand total** 

What is the Response Rate & Average Donation Amount across predicted generation?

# **Predicted Generation Results**

| Category     | Non-Donor | Donor | Total | Rate  | Average Donation Amount |
|--------------|-----------|-------|-------|-------|-------------------------|
| Silent       | 10        | 3     | 13    | 23.1% | \$25.11                 |
| Baby Boomers | 32        | 7     | 39    | 17.9% | \$6.80                  |
| Gen X        | 40        | 5     | 45    | 11.1% | \$20.05                 |
| Gen Y        | 34        | 15    | 49    | 30.6% | \$31.44                 |
| Gen Z        | 30        | 9     | 39    | 23.1% | \$22.03                 |

39

185

146

21.2% \$21.09

**Grand total** 

What is the Response Rate & Average Donation Amount across [Custom Guidon]?