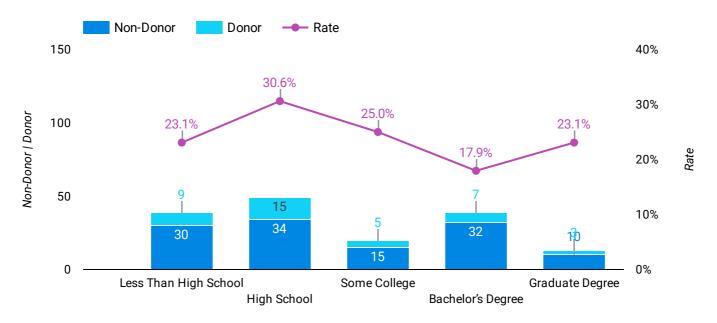

What is the Response Rate & Average Donation Amount across reported education?

# **Reported Education Results**

Coverage 56%

| Category             | Non-Donor | Donor | Total | Rate  | Average Donation<br>Amount |
|----------------------|-----------|-------|-------|-------|----------------------------|
| Grad Degree          | 10        | 3     | 13    | 23.1% | \$25.11                    |
| Bach Degree          | 32        | 7     | 39    | 17.9% | \$6.80                     |
| Some College         | 15        | 5     | 20    | 25.0% | \$20.05                    |
| HS Diploma           | 34        | 15    | 49    | 30.6% | \$31.44                    |
| Less than HS Diploma | 30        | 9     | 39    | 23.1% | \$22.03                    |
| Grand total          | 121       | 39    | 160   | 23.9% | \$105.43                   |