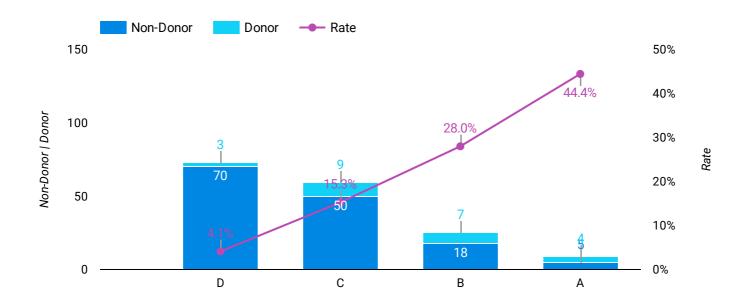

39

185

146

21.2% \$21.09

**Grand total** 

What is the Response Rate & Average Donation Amount across [Custom Guidon]?

# [Custom Guidon 1] Results

| Category | Non-Donor | Donor | Total | Rate  | Average Donation Amount |
|----------|-----------|-------|-------|-------|-------------------------|
| A        | 5         | 4     | 9     | 44.4% | \$25.11                 |
| В        | 18        | 7     | 25    | 28.0% | \$6.80                  |
| С        | 50        | 9     | 59    | 15.3% | \$20.05                 |
| D        | 70        | 3     | 73    | 4.1%  | \$31.44                 |