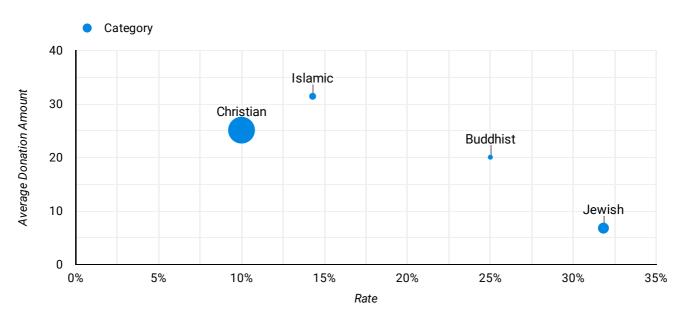

# **Reported Religious Affiliation Results**

Coverage 98%

| Category  | Non-Donor | Donor | Total | Rate  | Average Donation Amount |
|-----------|-----------|-------|-------|-------|-------------------------|
| Christian | 90        | 10    | 100   | 10.0% | \$25.11                 |
| Jewish    | 15        | 7     | 22    | 31.8% | \$6.80                  |
| Buddhist  | 3         | 1     | 4     | 25.0% | \$20.05                 |
| Islamic   | 6         | 1     | 7     | 14.3% | \$31.44                 |

Grand total 114 19 133 20.3% \$20.85

What is the Response Rate & Average Donation Amount across DMAs?