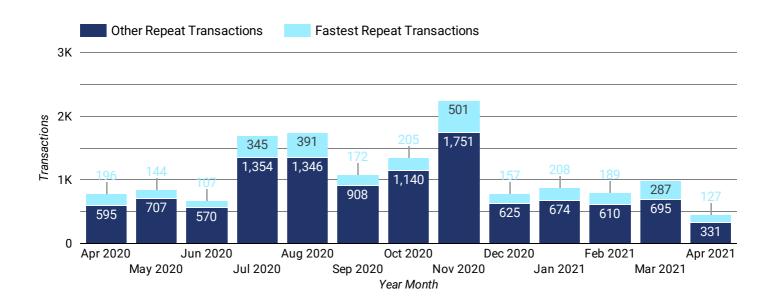

## Who are my fastest repeat customers?

# **Fastest Repeat Customers: Secondary Persona**

Apr 29, 2021