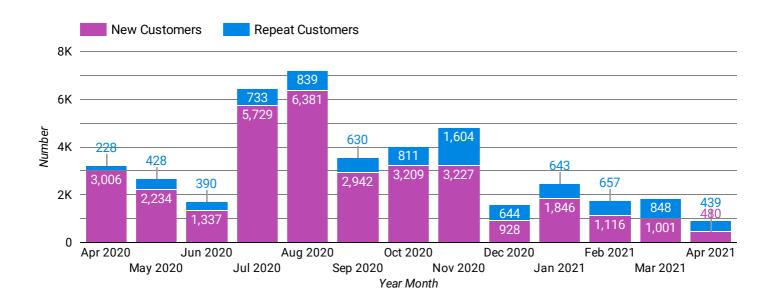

# Who are my new customers?

# **New Customers: Secondary Persona**

Apr 29, 2021