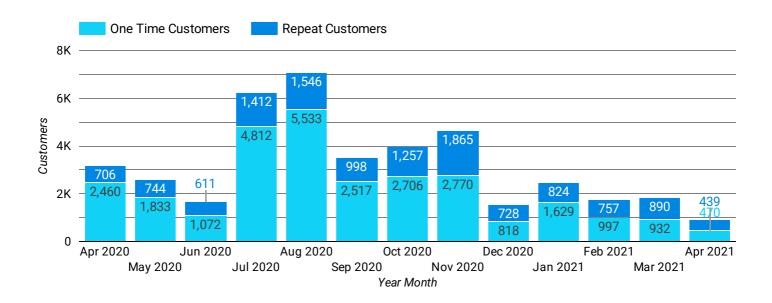

## Who are my repeat customers?

# **Repeat Customers: Secondary Persona**

Apr 29, 2021