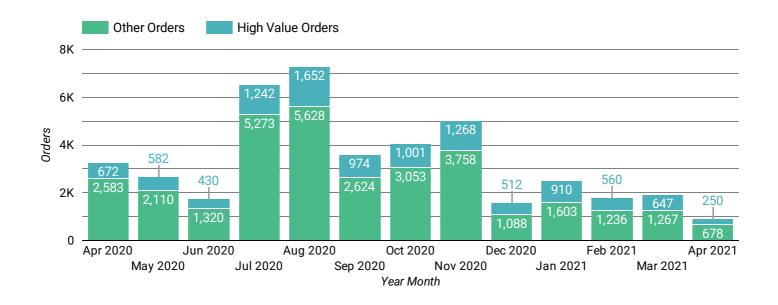

# Who are my high value customers?

# **High Value Customers: Secondary Persona**

Apr 29, 2021