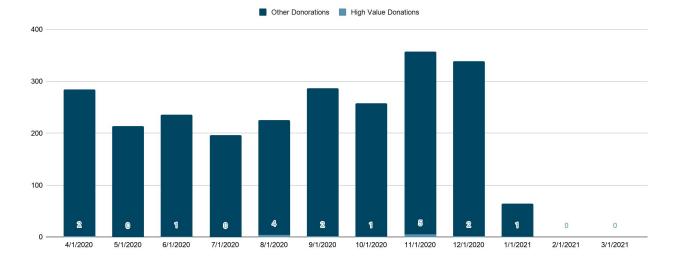

| Median Home Value           | \$246,600                 |

### **Top Donation Types**

| 1 | Donation                   | \$1,548,354 |
|---|----------------------------|-------------|
| 2 | Recurring Donation Payment | \$159,056   |
| 3 | Recurring Donation Schedul | \$57,817    |
| 4 | Pledge                     | \$40,636    |
| 5 | Soft Credit                | \$26,987    |

### **Top Methods of Acquisition**

| 1 Staff Funding     | 16.50% |
|---------------------|--------|
| 2 Gift Bank - Other | 9.80%  |
| 3 Short-term        | 8.80%  |
| 4 Events            | 6.70%  |
| 5 General Fund      | 6.40%  |

- 1 ROCH/MAS CTY/AUS DMA
- 2 HLLY DMA
- 3 MANKATO DMA
- **4 ROCHESTER NY DMA**
- 5 FT. WAYNE DMA



## Who are my High Value Donors (top 25%)? High Value Donors: Primary Persona



### **Primary Persona**

| Gender                | М                     | F                       |
|-----------------------|-----------------------|-------------------------|
| Gender                | (63.3%)               | (36.7%)                 |
| A                     | 45-54                 | 55-64                   |
| Age                   | (31.7%)               | (26.7%)                 |
| <b>F</b> .J           | Bach Degree           | Grad Degree             |
| Education             | (38.3%)               | (20%)                   |
| llama Ournarahin      | Likely Homeowner      | Likely Renter           |
| Home Ownership        | (85%)                 | (11.7%)                 |
| Manital Otatura       | Married               |                         |
| Marital Sta