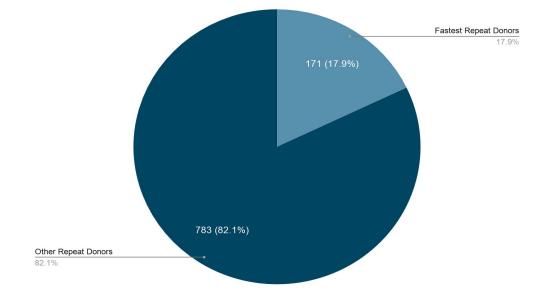

## Who are my fastest repeat Donors (top 25%)? Fastest Repeat Donors: Primary Persona