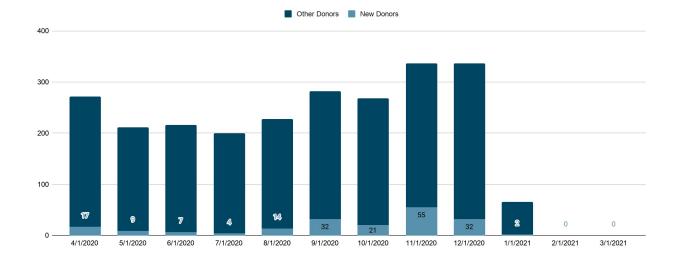

### Who are my new Donors?

# **New Donors: Primary Persona**



### **Primary Persona**

|                       | Г                  | N.4                     |
|-----------------------|--------------------|-------------------------|
| Gender                | F                  | M                       |
|                       | (71.8%)            | (28.2%)                 |
| <b>A</b>              | 45-54              | 55-64                   |
| Age                   | (34.1%)            | (22.4%)                 |
|                       | Bach Degree        | Grad Degree             |
| Education             | (38.8%)            | (18.8%)                 |
|                       | . ,                | (10.0%)                 |
| Home Ownership        | Likely Homeowner   |                         |
|                       | (100%)