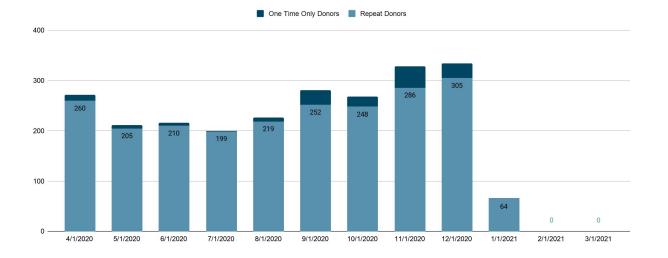

|                         |
|                       | Median Home Value  | \$217,528               |

### **Top Donation Types**

| 1 | Donation                    | \$16,404 |
|---|-----------------------------|----------|
| 2 | Recurring Donation Payment  | \$765    |
| 3 | Soft Credit                 | \$447    |
| 4 | Recurring Donation Schedule | \$348    |

### **Top Methods of Acquisition**

| 1 Events              | 35.30% |
|-----------------------|--------|
| 2 Wishlist            | 18.80% |
| 3 Staff Funding       | 15.30% |
| 4 Gift Banks - Online | 15.30% |
| 5 General Fund        | 9.40%  |

- 1 ROCH/MAS CTY/AUS DMA
- 2 PEORIA/BLOOMNGTN DMA
- 3 MINN/ST. PAUL DMA
- 4 FT. WAYNE DMA
- 5 MANKATO DMA



### Who are my repeat Donors?

# **Repeat Donors: Primary Persona**



### **Primary Persona**

|                       | F                           | М                         |
|-----------------------|-----------------------------|---------------------------|
| Gender                | (56.9%)                     | (43.1%)                   |
| Age                   | 65+<br>(31.3%)              | 45-54<br>(27.3%)          |
| Education             | Bach Degree<br>(33.7%)      | Grad Degree<br>(26.3%)    |
| Home Ownership        | Likely Homeowner<br>(100%)  |                           |
| Marital Status        | Married<br>(100%)           |                           |
| Industry              | Other_occupation<br>(12.5%) | Medical<br>(7.7%)         |
| Political Affiliation | Republican<br>(100%)        |                           |
| Religious Affil