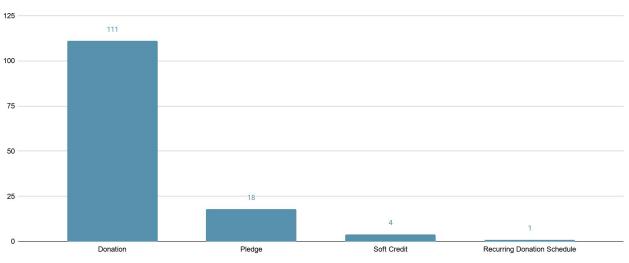

# What type of donations are my High Value Donors (top 25%) giving?

# **High Value Donors: Top Donation Types**

# **Top Donation Types**

| 1 Donation                    | \$2,341,574 |
|-------------------------------|-------------|
| 2 Recurring Donation Payment  | \$167,518   |
| 3 Pledge                      | \$91,838    |
| 4 Recurring Donation Schedule | \$58,757    |
| 5 Soft Credit                 | \$43,698    |
|                               |             |