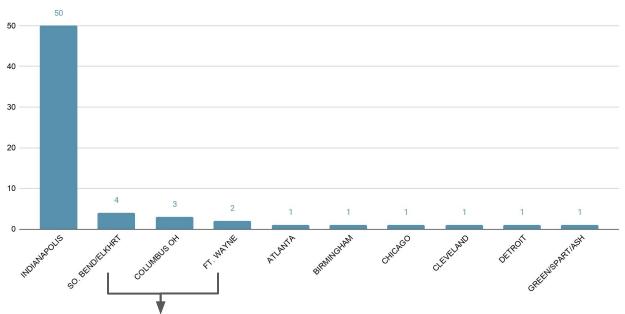

# Where are my High Value Donors (top 25%)?

# **High Value Donors: Top Locations**

#### Persona of Donor in Indianapolis

| Gender                | М               | F                       |
|-----------------------|-----------------|-------------------------|
| Gender                | (62%)           | (38%)                   |
| Age                   | 65+             | 55-64                   |
| Age                   | (26%)           | (26%)                   |
| Education             | Bach Degree     | Grad Degree             |
| Lucation              | (36%)           | (28%)                   |
| Home Ownership Like   | ly Homeowner    | Likely Renter           |
| rionie Ownership      | (84%)           | (12%)                   |
| Marital Status        | Married         |                         |
| Waitai Status         | (84%)           |                         |
| Industry              | Medical         | Other_occupation        |
| Industry              | (16%)           | (10%)                   |
| Political Affiliation | Republican      | Non-Partisan            |
| Political Allillation | (74%)           | (12%)                   |
| Religious Affiliation | Christian       | Jewish                  |
| Religious Allillation | (74%)           | (10%)                   |
| DMA IN                | DIANAPOLIS      |                         |
| DIVIA                 | (100%)          |                         |
| Outreach Channel      | Direct Mail     | Email                   |
| Outreach Channel      | (38%)           | (36%)                   |
| Interests S           | cuba_Diving     | Religious_Inspirational |
|                       |                 |                         |
| Median Ho             | ousehold Income | \$98,000                |
| Me                    | dian Home Value | \$275,800               |