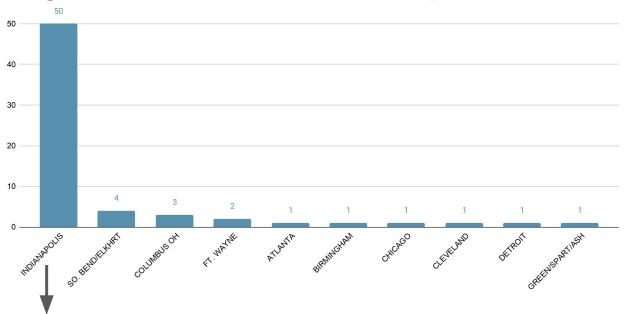

# Where are my High Value Donors (top 25%)?

# **High Value Donors: Top Locations**

#### Persona of Donor in Indianapolis

| Gender                | М               | F                       |
|-----------------------|-----------------|-------------------------|
| Gender                | (62%)           | (38%)                   |
| Age                   | 65+             | 55-64                   |
| Age                   | (26%)           | (26%)                   |
| Education             | Bach Degree     | Grad Degree             |
| Lucation              | (36%)           | (28%)                   |
| Home Ownership Like   | ly Homeowner    | Likely Renter           |
| rionie Ownership      | (84%)           | (12%)                   |
| Marital Status        | Married         |                         |
| Waitai Status         | (84%)           |                         |
| Industry              | Medical         | Other_occupation        |
| Industry              | (16%)           | (10%)                   |
| Political Affiliation | Republican      | Non-Partisan            |
| Political Allillation | (74%)           | (12%)                   |
| Religious Affiliation | Christian       | Jewish                  |
| Religious Allillation | (74%)           | (10%)                   |
| DMA IN                | DIANAPOLIS      |                         |
| DIVIA                 | (100%)          |                         |
| Outreach Channel      | Direct Mail     | Email                   |
| Outreach Channel      | (38%)           | (36%)                   |
| Interests S           | cuba_Diving     | Religious_Inspirational |
|                       |                 |                         |
| Median Ho             | ousehold Income | \$98,000                |
| Me                    | dian Home Value | \$275,800               |