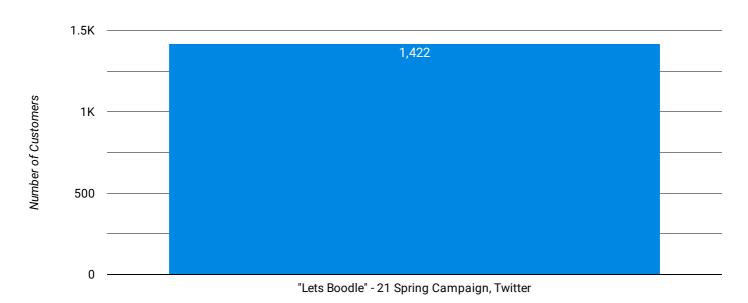

#### How am I acquiring my fastest repeat customers?

# **Fastest Repeat Customers: Top Acquisition Method**

#### Persona who came from: "Lets Boodle" - 21 Spring Campaign, Twitter

| Gender    | F (87.7%)                 | M (7.2%)                |  |
|-----------|---------------------------|-------------------------|--|
| Age       | 35-44 (22.8%)             | 45-54 (22.4%)           |  |
| Education | Bach Degree (20.3%)       | Some College (16.5%)    |  |
| Ownership | Likely Homeowner (57.8%)  | Likely Renter (22.4%)   |  |
| Marital   | Married (35.0%)           | Non-Traditional (6.5%)  |  |
| Industry  | Medical (5.4%)            | Other_occupation (5.1%) |  |
| Politics  | Republican (31.6%)        | Non-Partisan (30.8%)    |  |
| Religion  | Christian (44.7%)         | Jewish (4.2%)           |  |
| DMA       | NEW YORK (4.9%)           | LOS ANGELES (4.4%)      |  |
| Outreach  | Email (38.0%)             | SMS (28.9%)             |  |
| Interest  | BoardGames_Puzzles        | Tennis                  |  |
|           | Median Household Income   | \$74,000                |  |
|           | Median Home Value         | \$202,800               |  |
|           | Median Predicted Capacity | \$12,437                |  |