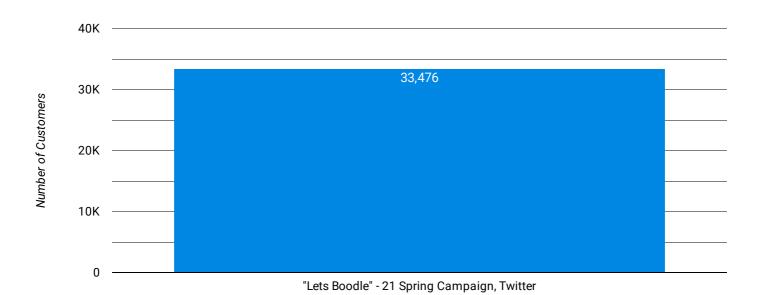

### How am I acquiring new customers?

# **New Customers: Top Acquisition Method**

#### "Lets Boodle" - 21 Spring Campaign, Twitter Persona who came from:

| Gender    | F (86.3%)                 | M (7.6%)                |  |
|-----------|---------------------------|-------------------------|--|
| Age       | 35-44 (23.1%)             | 25-34 (22.8%)           |  |
| Education | Bach Degree (17.4%)       | Some College (16.8%)    |  |
| Ownership | Likely Homeowner (51.8%)  | Likely Renter (25.7%)   |  |
| Marital   | Married (31.5%)           | Non-Traditional (6.7%)  |  |
| Industry  | Medical (5.0%)            | Other_occupation (3.3%) |  |
| Politics  | Democrat (33.3%)          | Republican (29.4%)      |  |
| Religion  | Christian (37.6%)         | Jewish (3.2%)           |  |
| DMA       | LOS ANGELES (5.3%)        | NEW YORK (4.7%)         |  |
| Outreach  | SMS (40.0%)               | Email (35.1%)           |  |
| Interest  | Sports                    | Food                    |  |
|           | Median Household Income   | \$74,249                |  |
|           | Median Home Value         | \$209,332               |  |
|           | Median Predicted Capacity | \$11,799                |  |