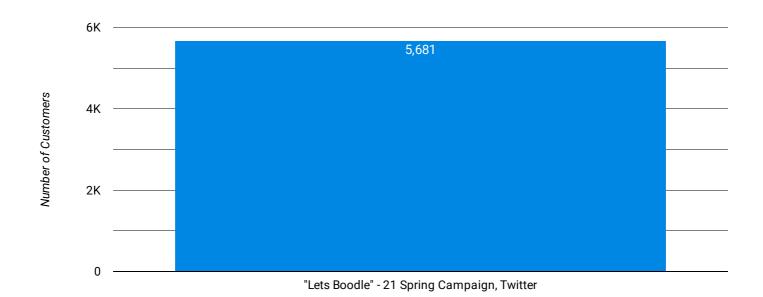

### How am I acquiring high value customers?

# **High Value Customers: Top Acquisition**

#### Persona who came from: "Lets Boodle" - 21 Spring Campaign, Twitter

| Gender    | F (84.0%)                 | M (9.8%)                |  |
|-----------|---------------------------|-------------------------|--|
| Age       | 35-44 (21.0%)             | 45-54 (20.7%)           |  |
| Education | Bach Degree (18.0%)       | Some College (16.5%)    |  |
| Ownership | Likely Homeowner (53.1%)  | Likely Renter (25.0%)   |  |
| Marital   | Married (32.5%)           | Non-Traditional (6.3%)  |  |
| Industry  | Medical (5.3%)            | Other_occupation (4.0%) |  |
| Politics  | Democrat (31.7%)          | Republican (31.3%)      |  |
| Religion  | Christian (39.9%)         | Jewish (3.5%)           |  |
| DMA       | LOS ANGELES (5.2%)        | NEW YORK (4.6%)         |  |
| Outreach  | Email (36.1%)             | SMS (33.3%)             |  |
| Interest  | Sports                    | Food                    |  |
|           | Median Household Income   | \$73,474                |  |
|           | Median Home Value         | \$206,500               |  |
|           | Median Predicted Capacity | \$11,706                |  |
|           |                           |                         |  |