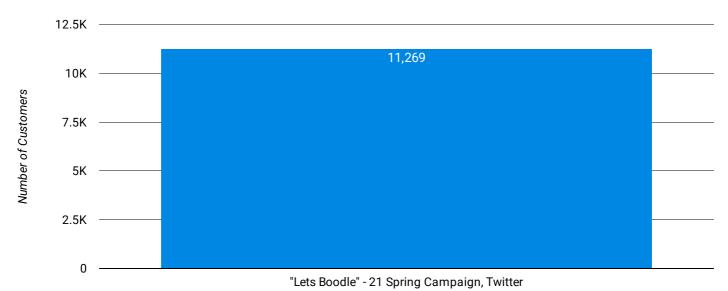

### How am I acquiring repeat customers?

# **Repeat Customers: Top Acquisition Method**

#### "Lets Boodle" - 21 Spring Campaign, Twitter Persona who came from:

| Gender    | F (87.7%)                 | M (6.6%)                |  |
|-----------|---------------------------|-------------------------|--|
| Age       | 45-54 (22.7%)             | 35-44 (21.9%)           |  |
| Education | Bach Degree (19.5%)       | HS Diploma (16.0%)      |  |
| Ownership | Likely Homeowner (55.2%)  | Likely Renter (23.8%)   |  |
| Marital   | Married (34.9%)           | Non-Traditional (7.0%)  |  |
| Industry  | Medical (5.2%)            | Other_occupation (4.5%) |  |
| Politics  | Democrat (31.8%)          | Republican (31.6%)      |  |
| Religion  | Christian (42.6%)         | Jewish (3.8%)           |  |
| DMA       | NEW YORK (4.7%)           | LOS ANGELES (4.4%)      |  |
| Outreach  | Email (37.8%)             | SMS (30.9%)             |  |
| Interest  | BoardGames_Puzzles        | Food                    |  |
|           | Median Household Income   | \$74,666                |  |
|           | Median Home Value         | \$206,095               |  |
|           | Median Predicted Capacity | \$12,200                |  |