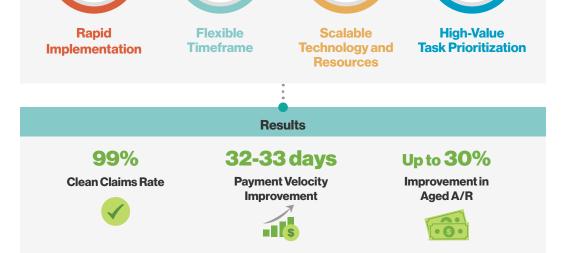

## Improve A/R and achieve greater profitability

Learn how our customized A/R Management Solution can help drive substantial improvements in your practice's overall financial health by <u>contacting us</u> for a complimentary assessment.