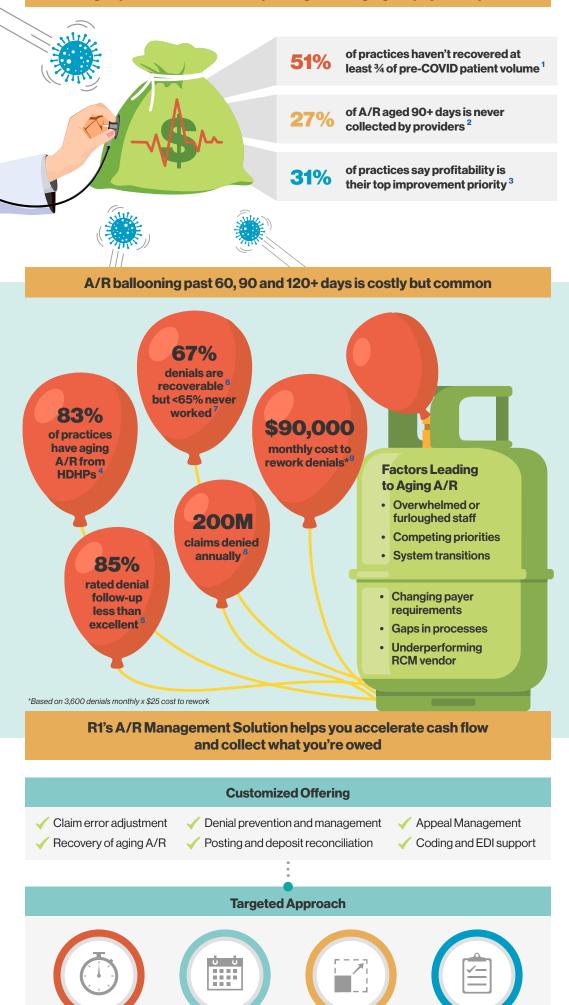

## Manage A/R to Capture Every Dollar and Expedite Cash Flow

Returning to pre-COVID revenue is proving challenging for physician practices