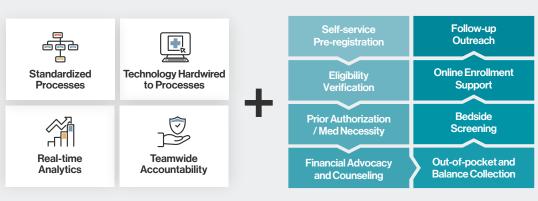

#### R1 methodology + workflow = revenue and satisfied patients

# R1 Methodology

### Workflow