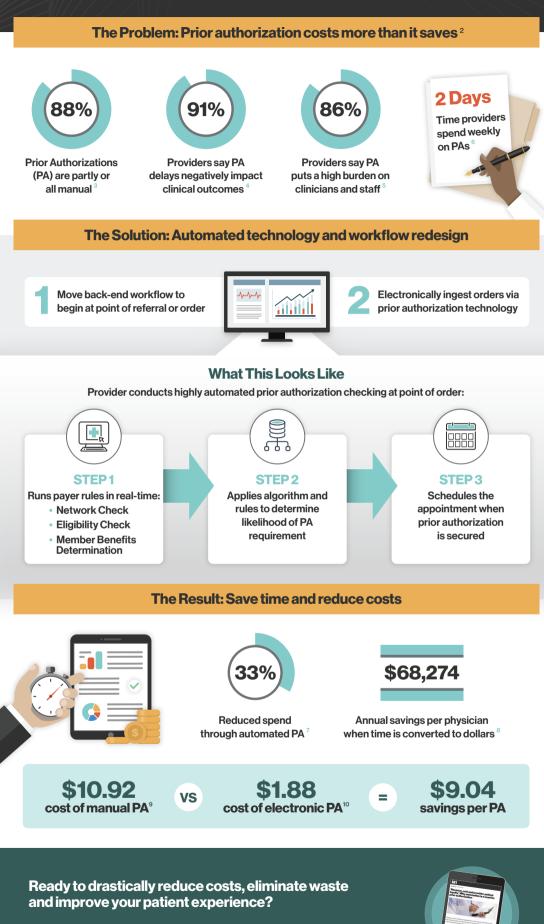

## **Fixing Prior Authorization**

Providers' costliest administrative transaction '

Read Why Automation is a Must for Prior Authorization and contact us today for an assessment of your current prior authorization workflow.