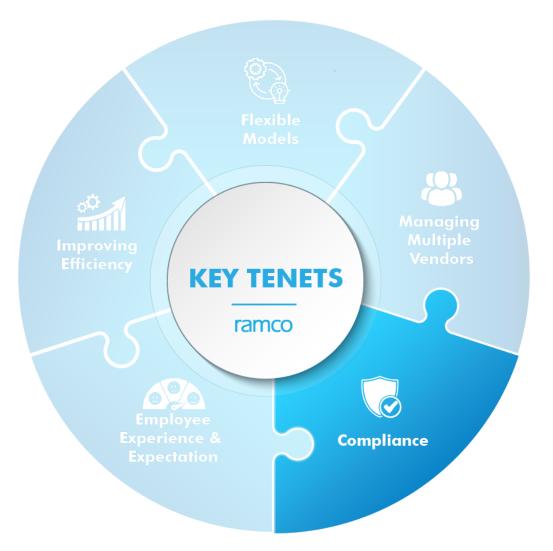

#### **Ensuring Compliance**

- Compliance as a proactive process
- Automated mechanism to Monitoring compliance changes
- Measurable compliance score
- Managing compliance partners across multiple countries vs. single point of accountability
- Fulfillment Service