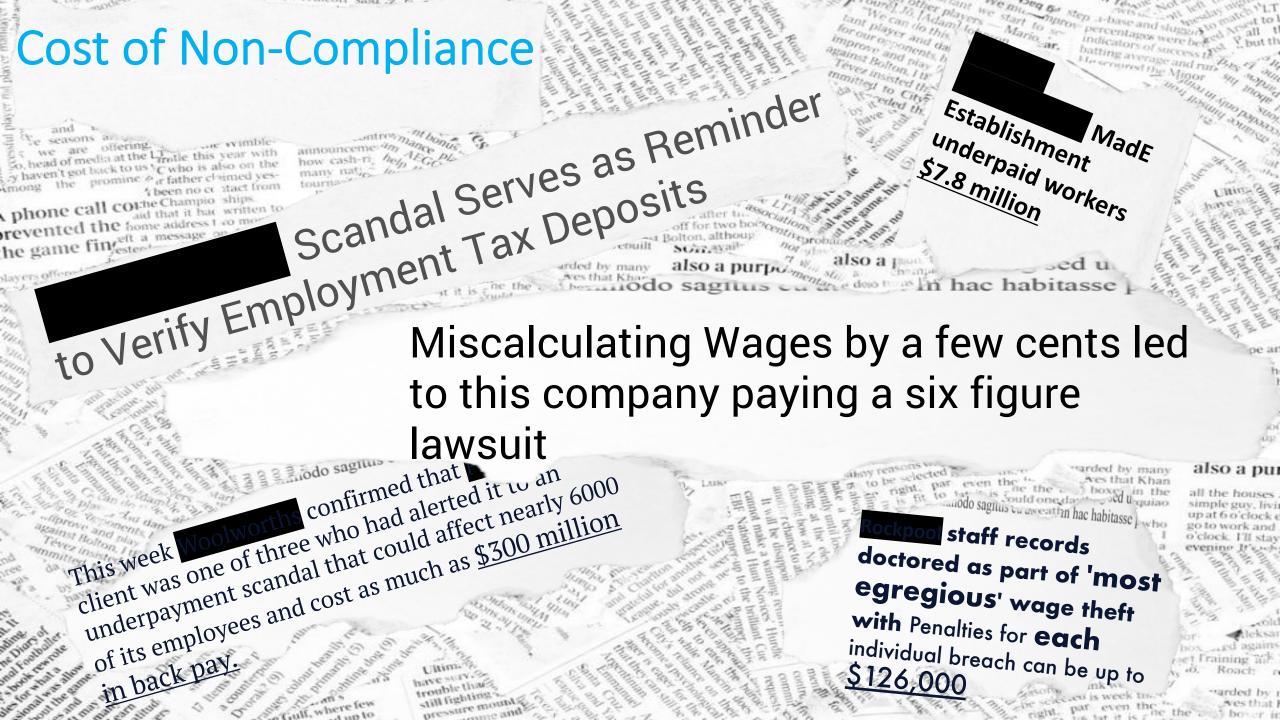

#### **Ensuring Compliance**

- Compliance as a proactive process
- Automated mechanism to Monitoring compliance changes
- Measurable compliance score
- Managing compliance partners across multiple countries vs. single point of accountability
- Fulfillment Service