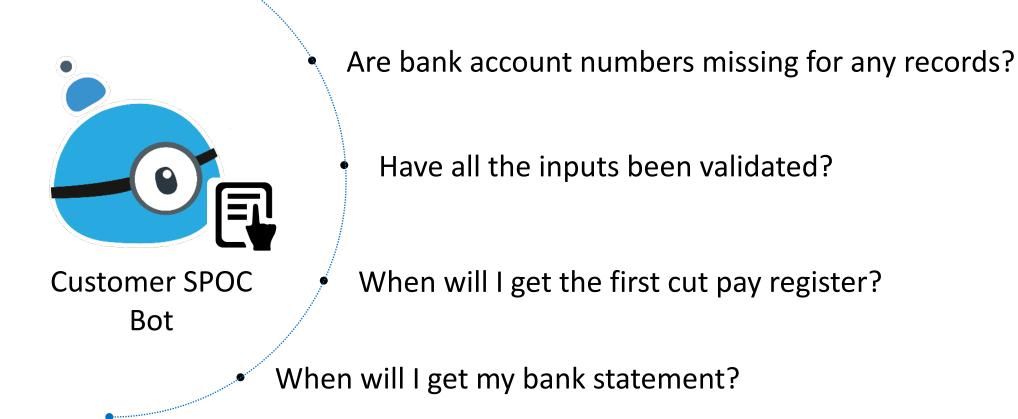

#### Support bot for employees

How was my tax calculated?

My arrears seem to be lesser than what I am supposed to get. Can you please clarify?

What would be my leave balance starting 1<sup>st</sup> Jan 2021?

Customer SPOC Bot What is my total bonus / commission for last year?

Why is my Medical claims lesser than the Bill Amount?