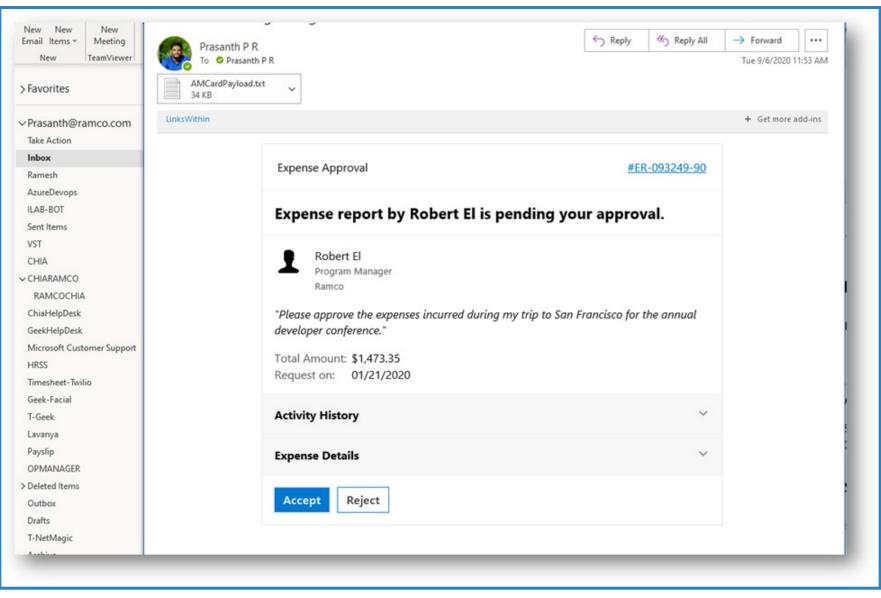

#### Outlook actionable messages

|              | 2 ℃ ↑ ↓        | l ® ~     | ÷                  |                                      |                                                                             | Book                                                 | Timesheet for 19 | May 2020           | - Message (HTMI  | μ                |                    |           |                    | a –        | 0           | ×  |
|--------------|----------------|-----------|--------------------|--------------------------------------|-----------------------------------------------------------------------------|------------------------------------------------------|------------------|--------------------|------------------|------------------|--------------------|-----------|--------------------|------------|-------------|----|
| File         | Message        | Help      | 8                  | Tell me what y                       | you want to do                                                              |                                                      |                  |                    |                  |                  |                    |           |                    |            |             |    |
| 7 <u>0</u> ~ | Delete Archive | Reply     | All                | Forward G                            | <ul> <li>➡ RamcoGeek</li> <li>➡ To Manager</li> <li>➡ Team Email</li> </ul> | <ul> <li></li> <li></li> <li></li> </ul>             | Move             | Assign<br>Policy ~ | Mark Unread      | iransiate<br>→ D | ā∼ Read<br>∽ Aloud | Q<br>Zoom | Send to<br>OneNote | Insights   |             |    |
| 1            | Delete         |           | Resp               | ond                                  | Quick Steps                                                                 | ls₁                                                  | Move             |                    | Tags             | Fa Editing       | Speech             | Zoom      | OneNote            |            |             | ^  |
| Book         | Timeshee       | t for 1   | 9 Ma               | y 2020                               |                                                                             |                                                      |                  |                    |                  |                  |                    |           |                    |            |             |    |
| RAMCOCHIA    |                |           |                    |                                      |                                                                             |                                                      |                  |                    | S Reply          | ≪ R              | eply All           | → Forward |                    | ¥          |             |    |
| R            | To 🖲 Baska     | aran Bala | subrama            | inian                                |                                                                             |                                                      |                  |                    |                  |                  |                    |           |                    | Tue 19-05- | 2020 18:0   | )8 |
| Links        | Within         |           |                    |                                      |                                                                             |                                                      |                  |                    |                  |                  |                    |           |                    | 🕂 Get mo   | ore add-ins |    |
|              | Project        |           | Activity           |                                      |                                                                             | Task<br>Product Mgmt & Strategy<br>[MAGDEV-PRODMGMT] |                  | Hours              |                  |                  |                    |           |                    |            |             |    |
|              |                |           | HRMS Pr<br>2020-21 | HRMS Product Enhancements<br>2020-21 |                                                                             |                                                      |                  | Project Management |                  | 0                |                    |           |                    |            |             |    |
|              |                |           |                    | Subm                                 | nit                                                                         |                                                      |                  |                    |                  |                  |                    |           |                    |            |             |    |
|              |                |           |                    | L                                    |                                                                             |                                                      |                  |                    |                  |                  |                    |           |                    |            |             | -  |
|              |                |           |                    |                                      | _                                                                           | literap                                              | ort@romco.com    | If the c           | ard doeen't anne | ear Check in O   | 265 Web mail       |           |                    |            |             |    |
| For any      | issues or feed | back on   | email 1            | imesheet, nlea                       | ase reach out to ma                                                         | I I I S I FIFIA                                      |                  |                    |                  |                  |                    |           |                    |            |             |    |
| For any      | issues or feed | back on   | email              | imesheet, plea                       | ase reach out to <u>ma</u>                                                  | mtsuppe                                              | nteranico.com    | i, ii the c        | ard doesn't appe | cur, check in o  | 505 Web mail.      |           |                    |            |             |    |

#### Outlook actionable messages

ramco

Copyright 2020, Ramco Systems Limited. Information subject to change. All rights acknowledged. Safe Entry & Pre-Screening