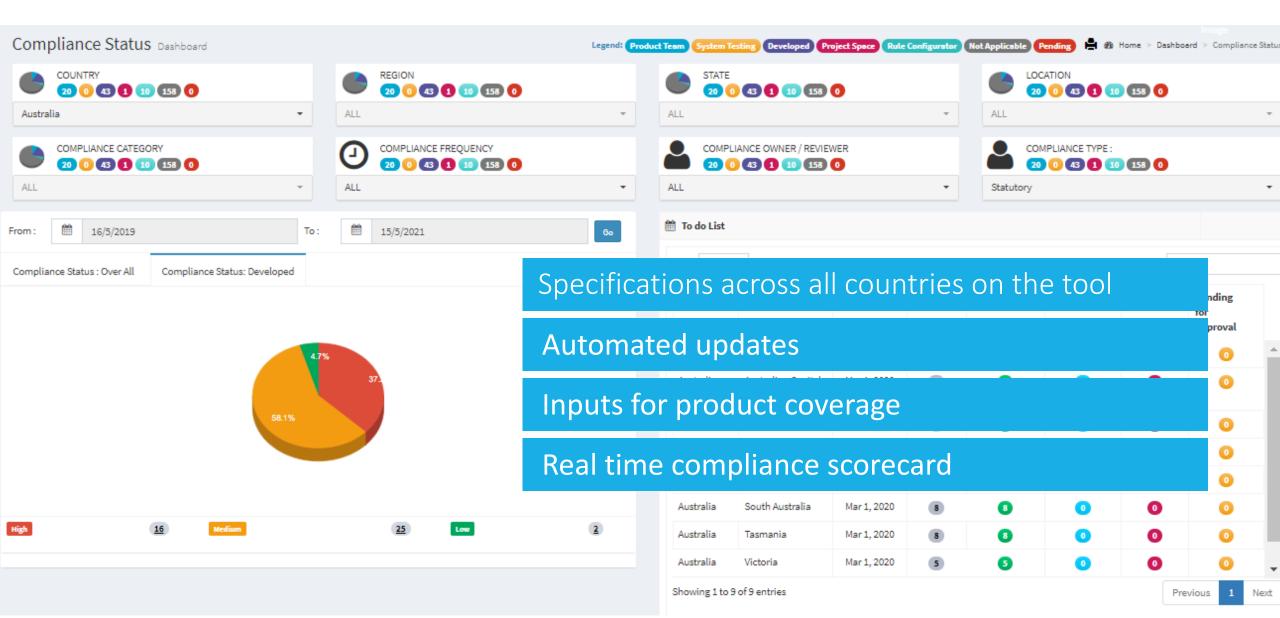

#### **Ensuring Compliance**

- Compliance as a proactive process
- Automated mechanism to Monitoring compliance changes
- Measurable compliance score
- Managing compliance partners across multiple countries vs. single point of accountability
- Fulfillment Service

#### Automated Compliance Management Tool

powered by Big 4 consulting firms