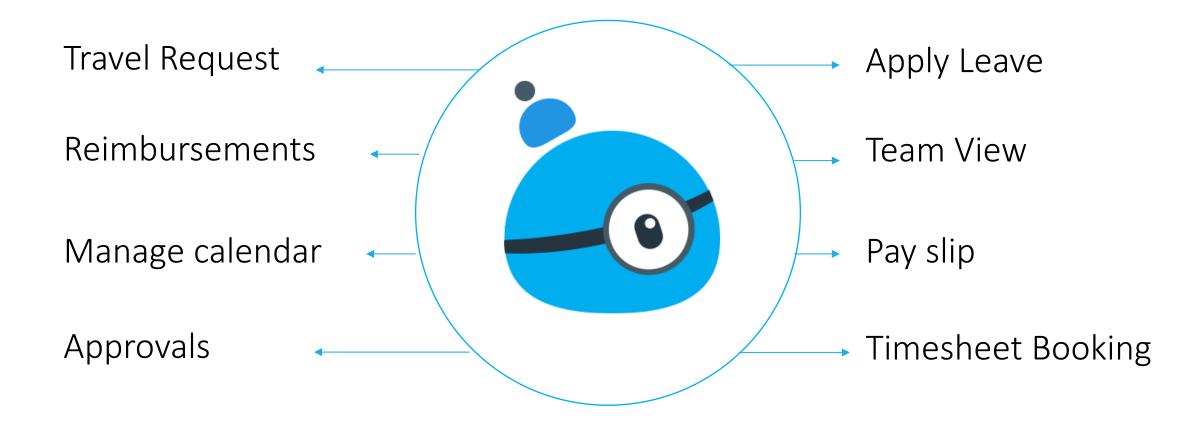

#### Transaction bot for Employee tasks

#### Mail Based Interaction

Exploit tools and applications that users are bound to spend good time on e.g. emails

- No logins, no screens Just MAIL IT
- Apply leave
- Find your Leave balance
- Get your Pay slip
- Lots more...