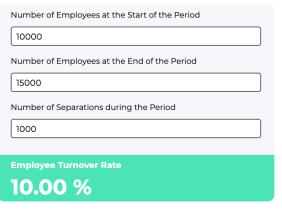

## **Template: Employee Turnover Rate**

Use this template to measure, understand, and improve your employee turnover rate. <u>Learn more</u> about this template.

## Our employee turnover rate



## Employee turnover rate calculator



Use it <u>here</u>

## How we compare

| Consumer Goods                                     | 60.5%<br>26.7%<br>21.5% |
|----------------------------------------------------|-------------------------|
| Other Manufacturing<br>Consumer Goods<br>High-Tech | 21.5%                   |
|                                                    |                         |
| tigh-Tech                                          | 20.00/                  |
|                                                    | 20.9%                   |
| Transportation Equipment                           | 20.4%                   |
| Services (Non-financial)                           | 17.4%                   |
| ogistics                                           | 16.8%                   |
| Other Non-manufacturing