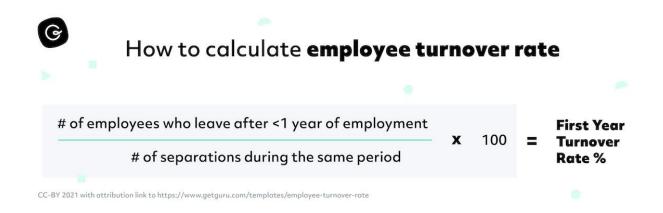

## **Template: Employee Turnover Rate**

Use this template to measure, understand, and improve your employee turnover rate. <u>Learn more</u> about this template.

## Our employee turnover rate