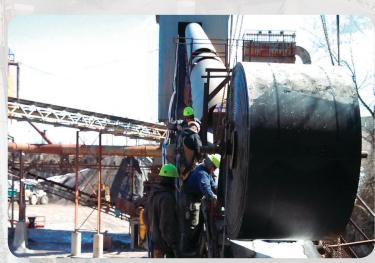

#### Installation + Vulcanizing Crews

We understand that time is money and the quality of our service is a large part of your success. We pride ourselves in troubleshooting conveyor belt system problems and providing effective

We maintain experienced service/splice crews in Dallas ready to respond anywhere in the North Texas region at a moment's notice. This gives us the ability to get you up and running as quickly possible.

Completing **detailed belt surveys** is another way we can help improve your efficiency and decrease operating costs and break downs. Consult a Texas Rubber Supply expert today!