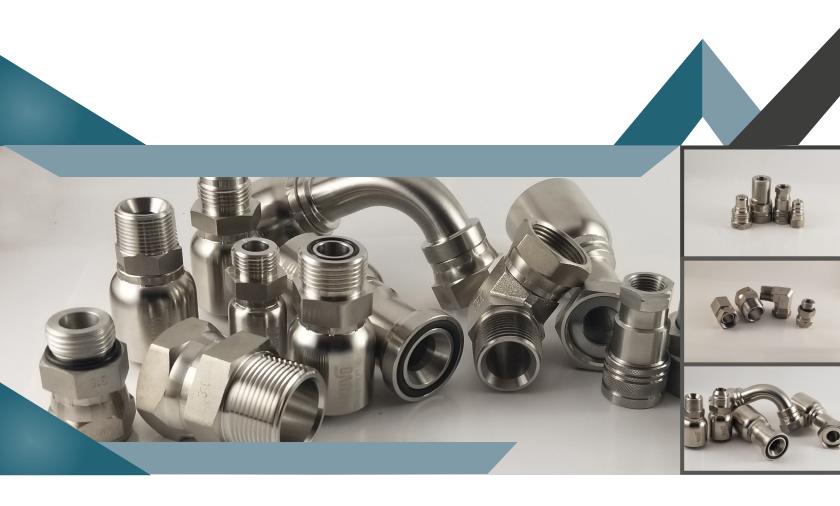

# STAINLESS STEEL ADAPTERS, HOSE FITTINGS, BALL VALVES, AND QD'S

#### WHY NUVO-STAINLESS?

Engineered to meet SAE and other industry standards. Nuvo-Stainless hose fittings and adapters are available in a wide variety of threads and configurations such as SAE, BSP, Metric and more, to meet the requirements of most applications.

#### ADAPTERS =1200 SKU'S

- 1/8-2" range sizes in most combinations.
- 316SS
- 100 different combinations.
- NPT
- JIC
- ORB (ORING BOSS)
- BSP
- ORFS

#### HOSE FITTINGS =300 SKU'S

- 1/4-2" range sizes in most combinations
- 316SS
- 30 different combinations
- NPT
- JIC
- ORB
- BSP
- ORFS
- DIN L AND S
- FLANGE CODE 61/62