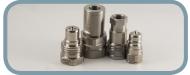

### QUICK DISCONNECT FITTINGS

- 1/4-1"
- NPT
- ISO 16028 (FLAT FACE)
- ISO B
- ISO A

**TELEPHONE:** + 1 (450) 687-0187 **FAX:** +1 (450) 687-1311