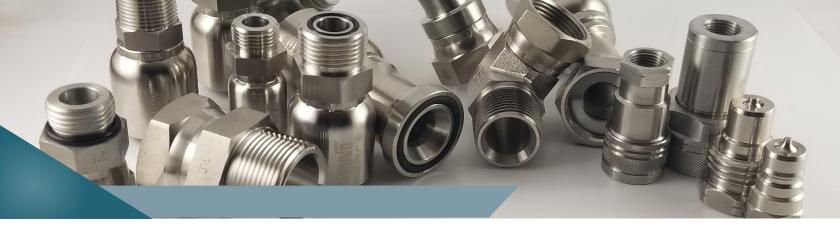

#### ADAPTERS =1200 SKU'S

- 1/8-2" range sizes in most combinations.
- 316SS
- 100 different combinations.
- NPT
- JIC
- ORB (ORING BOSS)
- BSP
- ORFS

#### HOSE FITTINGS =300 SKU'S

- 1/4-2" range sizes in most combinations
- 316SS
- 30 different combinations
- NPT
- JIC
- ORB
- BSP
- ORFS
- DIN L AND S
- FLANGE CODE 61/62