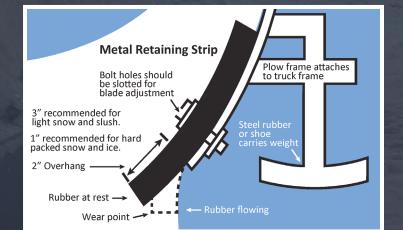

We recommend rubber snowplow edge adjustment be based on the type equipment being used. Front-mounted plows that ride on casters or shoes perform best with a 2" overhang and 1" overhangs are suggested for snow pushers and unsupported front-mounted or under-body mounted plows and graders.