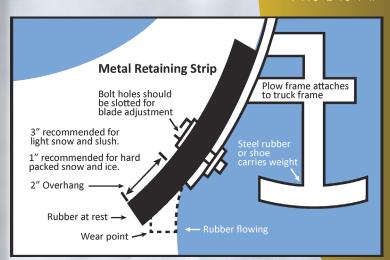

TYPICAL RUBBER
BLADE ATTACHMENT

GREATER IMPACT ABSORBTION = REDUCED EQUIPMENT SHOCK = LESS FATIGUE/WEAR ON PLOW