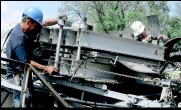

## **SNOW PLOW BLADES**

A seasonal item, but indispensable when snow piles up. These press cured blades are made from premium SBR belt cover stock for extra abrasion resistance. These blades are bolted onto the business edge of the road patrol and used to remove snow from highways, parking lots, airport runways and other public areas. Popular sizes are 1-1/2" thick 10" wide 8, 10, 12, 14, 16, and 20 feet long with mounting slots.

### **BENEFITS**

Made of resilient rubber compounds pressured to eliminate delaminations!

Gouge and abrasion resistant for maximum performance over any surface condition for smooth operation!

Yields higher snow removal by quickly penetrating through the heaviest snow and wiping surfaces clean!

Offers high speed and runs easily adjusting to surface abnormalities for quick, damage-free snow removal!

Low maintenance costs and downtime because they have to be changed less frequently than steel blades!