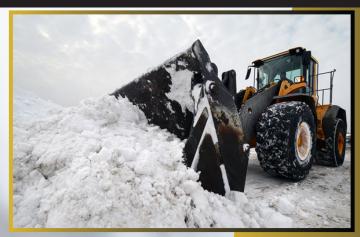

## **SNOW PLOW BLADES**

A seasonal item, but indispensable when snow piles up. These press cured blades are made from premium SBR belt cover stock for extra abrasion resistance. These blades are bolted onto the business edge of the road patrol and used to remove snow from highways, parking lots, airport runways and other public areas. Popular sizes are 1-1/2" thick 10" wide 8, 10, 12, 14, 16, and 20 feet long with mounting slots.