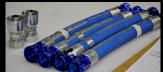

#### **Hose Assembly**

- Hydraulic, Industrial, Composite, Metal & Specialty
- Crimping from 1/16" ID to 10" ID
- Swaging 1" ID to 10" ID
- Eaton/Aeroquip Certified Fabrication EXPRESS stores
- UL Audited Goodyear/Contitech STAR Hose Fabricators
- Partners of NAHAD/Hose Safety Institute