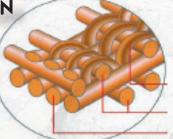

# ROCKQUEST

**CONVEYOR BELTING** 

VIKING ROCKQUEST Conveyor Belting with an I-Warp construction has been designed for the toughest belting applications where low-stretch, impact-resistant, high strength belts are needed.

### THE I-WARP DESIGN

VIKING™ ROCKQUEST One and Two Ply I-Warp belt's reinforced carcass construction resists rips, tears and gouging caused by heavy impacts. The belt provides exceptional durability because of it's tough synthetic carcass and heavy duty RMA Grade I covers. It also has excellent bolt-holding capabilities for buckets and mechanical fasteners, a significant improvement over standard straight warp belts.