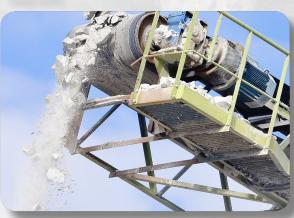

# ROCKQUEST

**CONVEYOR BELTING** 

VIKING ROCKQUEST Conveyor Belting with an I-Warp construction has been designed for the toughest belting applications where low-stretch, impact-resistant, high strength belts are needed.

### THE I-WARP DESIGN

VIKING™ ROCKQUEST One and Two Ply I-Warp belt's reinforced carcass construction resists rips, tears and gouging caused by heavy impacts. The belt provides exceptional durability because of it's tough synthetic carcass and heavy duty RMA Grade I covers. It also has excellent bolt-holding capabilities for buckets and mechanical fasteners, a significant improvement over standard straight warp belts.