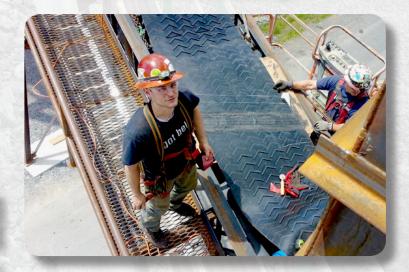

## Installation + Vulcanizing Crews

We understand that time is money and the quality of our service is a large part of your success. We pride ourselves in troubleshooting conveyor belt system problems and providing effective solutions.

We offer on-site installation with on or offsite vulcanization for belt up to 96" wide/. Cleating, V-guide, corrugated sidewall, elevator bucket belt punching and pulley lagging are also available. Completing detailed belt surveys is another way we can help improve your efficiency and decrease operating costs and break downs. Ask about our OnGuard® belt management services, which includes an online database available 24/7 with a complete maintenance history.