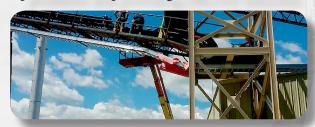

## Installation + Vulcanizing Crews

We understand that time is money and the quality of our service is a large part of your success. We pride ourselves in troubleshooting conveyor belt system problems and providing effective solutions.

We offer on-site installation with on or offsite vulcanization for belt up to 96" wide/. Cleating, V-guide, corrugated sidewall, elevator bucket belt punching and pulley lagging are also available. Completing detailed belt surveys is another way we can help improve your efficiency and decrease operating costs and break downs. Ask about our OnGuard® belt management services, which includes an online database available 24/7 with a complete maintenance history.