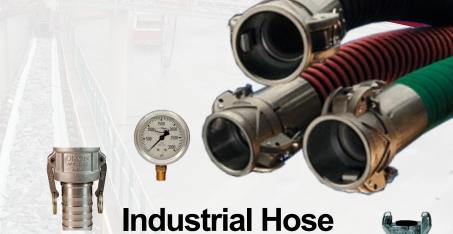

**Accessories & Fittings** 

We carry the premier names in the industry such as Eaton, Goodyear/Continental, Gates, Sunflow and Kanaflex with an extensive inventory in multiple locations, including a full complement line of fittings and accessories. We specialize in large diameter hoses including up to 12" heavy duty rubber suction and discharge.