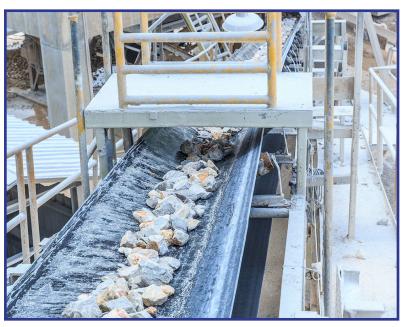

## **Heavy-Weight Conveyor Belt**

- 2 Ply 220 Viking Premium 3/16 x 1/16 RMA 2
- 3 Ply 330 Viking Premium 3/16 x 1/16 RMA 2
- 4 Ply 440 Viking Premium 1/4 x 1/16 RMA 2
- 2 Ply 400 Viking Premium 1/4 x 1/16 RMA 2

Viking Premium Belt uses premium polyester/nylon fabric for a full 10 to 1 break strength for minimum stretch, maximum fastener retention, and superior load support.

Impact Resistant - Low Stretch
Superior Lace Retention - High Cover Adhesion
Outstanding Troughability