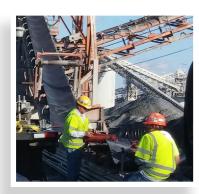

#### **Belt Installation**

TRS has the crews and equipment to string, install, vulcanize or fasten, and wind up most any belt, big or small.

## **Belting**

- On or off-site installation and vulcanization
- In-house custom slitting to any width up to 72" wide
- Mechanical Fastener installation
- Pulley lagging and repair
- And MORE!