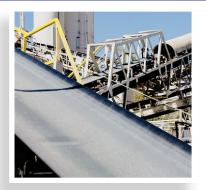

# Aggregate CONVEYOR BELT

# TEXAS RUBBER SUPPLY AGGREGATE BELT

FOR SUPERIOR PERFORMANCE

Aggregates are the most mined materials in the world. With demand being so high we have to be sure we can supply. Texas Rubber Supply offers many products that will keep your equipment running smoothly during high demands.

When moving heavy material, you'll need something heavy duty. We recommend using our own line of belting. Tough and Tested Tough, our belt is designed for strength, minimum stretch and maximum fastener retention, to maximize conveyed per dollar spent.