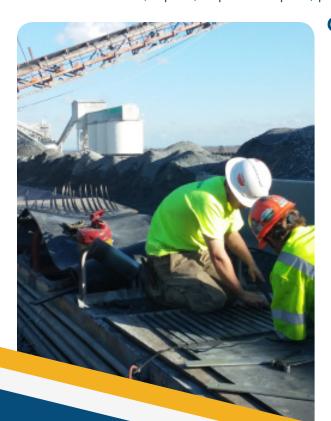

#### **RECOMMENDATIONS**

Our visual inspection crews perform Belt Surveys of equipment with our proprietary analysis software.

#### **INSTALLATION**

Our crews and equipment installs, vulcanizes, fastens or strings belt onsite; whether heavyweight or lightweight.