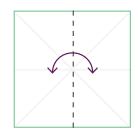

1.

Fold in half in both directions

2.

Fold in half horizontally

3.

Fold in half vertically

Pinch corners inwards

**5.** 