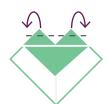

Fold the first top flap downwards on both sides

6.

Fold the inside corners down

4.

Fold the top edges down

5.

Fold side edges inwards

6.