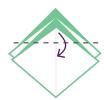

1.

Fold in half in both directions

2.

Fold in half horizontally

3.

Fold in half vertically

Pinch corners inwards

**5.** 