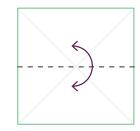

1.

Fold in half in both directions

2.

Fold in half horizontally

3.

Fold in half vertically

Pinch corners inwards

**5.** 