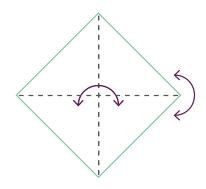

1.

Fold in half in both directions

2.

Fold in half horizontally

3.

Fold in half vertically

Pinch corners inwards

**5.** 