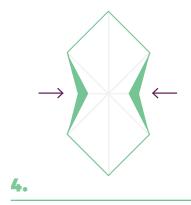

1.

Fold in half in both directions

2.

Fold in half horizontally

3.

Fold in half vertically

Pinch corners inwards

**5.** 

Fold the first top flap downwards on both sides

6.

Fold the inside corners down

4.

Fold the top edges down

5.

Fold side edges inwards

6.