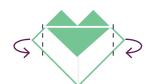

Fold the first top flap downwards on both sides

6.

Fold the inside corners down

4.

Fold the top edges down

5.

Fold side edges inwards

6.