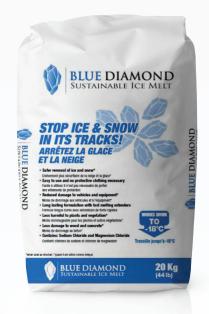

## Blue Diamond Sustainable Ice Melt

- Blue Diamond is one of the fastest acting ice melters available, it is designed for quick and powerful removal of snow and ice melting at temperatures as low as -18 °C
- Blue Diamond is colored blue for effective and consistent application and is designed to have increased traction control and corrosion inhibitors for increased safety
- Blue Diamond is coated with Magnesium Chloride for enhanced melting power, environmental sustainability and safer removal of ice and snow

- Blue Diamond can be applied at approximately 1lb to 4.5lb per 540 sqft
- When spread evenly over an icy surface Blue Diamond's quick melting action helps improve the removal of ice and snow buildup
- Do not use excessively in a concentrated area and reseal unused packaging to prevent hardening of the product during storage

**\$8.25** Per Bag

\$10.00

Blue Diamond

is a safe, economical & environmentally sustainable solution to maintaining salt walkways free of snow & ice

<sup>\*</sup> Blue Diamond is available in 20kg (44lb) bags packaged 56 bags per skid

<sup>\*\*</sup> Effective temperature -18 °C

<sup>\*\*\*</sup> Pick-Up Allowance: Deduct \$1.00 Per Bag