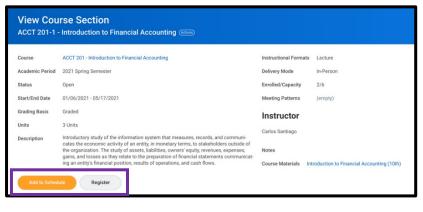

11. The "**View Course Section**" page provides detailed information about the course section.

View 6

- 12. At the bottom of the screen there are two buttons. These are explained below:
- Add to Schedule: The Schedule functionality in Workday allows you to add course sections to a semester-specific list for the purposes of planning. You can add course sections to this schedule at any time because you are not actually registering in the class yet. Once you are eligible to register, you can view this schedule and register in the course sections you have selected.
- <u>Register:</u> Note that this button will only appear if you are currently eligible to register in the course section for this semester. This button allows you to register in the course section if you are eligible to register.